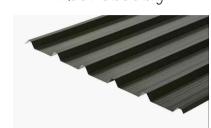

Anthracite Grey Roof Cladding

Goose Wing Grey Wall Cladding

### CLADDING COLOUR SAMPLES

### PROPOSED EXTERNAL MATERIALS

Walls - Goose Wing Grey Box Section Profile Steel Cladding sheets Roof - Anthracite Grey Box Section Profile Steel Cladding sheets Main Door - Goose Wing Grey Steel Roller Shutter Personnel Door - Goose Wing Grey Smooth Finish Steel Roof Lights - Translucent Box Section Profile Heavy Duty PVC Cladding Sheets