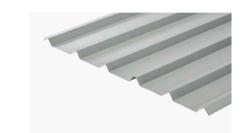

Anthracite Grey Roof Cladding

Goose Wing Grey Wall Cladding

### CLADDING COLOUR SAMPLES

### PROPOSED EXTERNAL MATERIALS

Walls - Goose Wing Grey Box Section Profile Steel Cladding sheets Roof - Anthracite Grey Box Section Profile Steel Cladding sheets Main Door - Goose Wing Grey Steel Roller Shutter Personnel Door - Goose Wing Grey Smooth Finish Steel Roof Lights - Translucent Box Section Profile Heavy Duty PVC Cladding Sheets