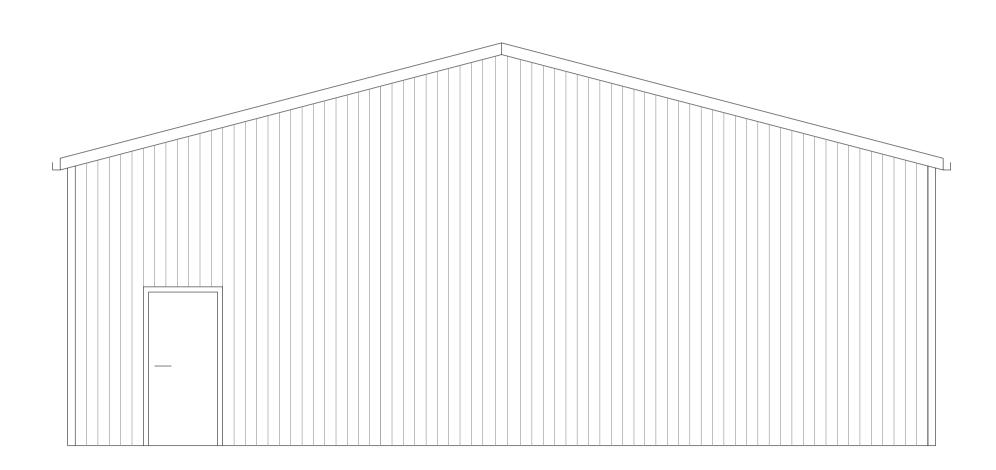

1:50

PROPOSED SIDE ELEVATION (EAST)

PROPOSED SIDE ELEVATION (WEST)

### PROPOSED EXTERNAL MATERIALS

Walls - Goose Wing Grey Box Section Profile Steel Cladding sheets Roof - Anthracite Grey Box Section Profile Steel Cladding sheets Main Door - Goose Wing Grey Steel Roller Shutter Personnel Door - Goose Wing Grey Smooth Finish Steel Roof Lights - Translucent Box Section Profile Heavy Duty PVC Cladding Sheets