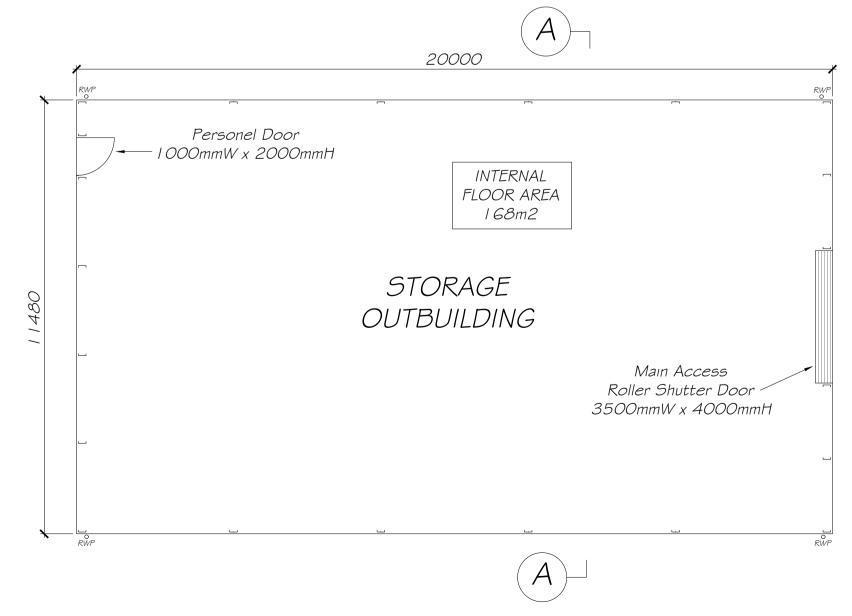

PROPOSED FLOOR PLAN 1:100

PROPOSED ROOF PLAN 1:100

PROPOSED REAR ELEVATION (SOUTH)

SECTION AA 1:100

(INDICATIVE) PORTAL FRAME 3D SECTION (No Scale)

### Drawing Title

Prior Approval For Agricultural Store Shed

| Drawn<br>M Bonner BSCF, A | CABE, LABCS, ADEA.          |
|---------------------------|-----------------------------|
| Date<br>March 2024        | Scale<br>1:10, 50, 100 @ A1 |
| Drawing number            | Revision                    |
| FD-W-PE                   | 135TB-2                     |