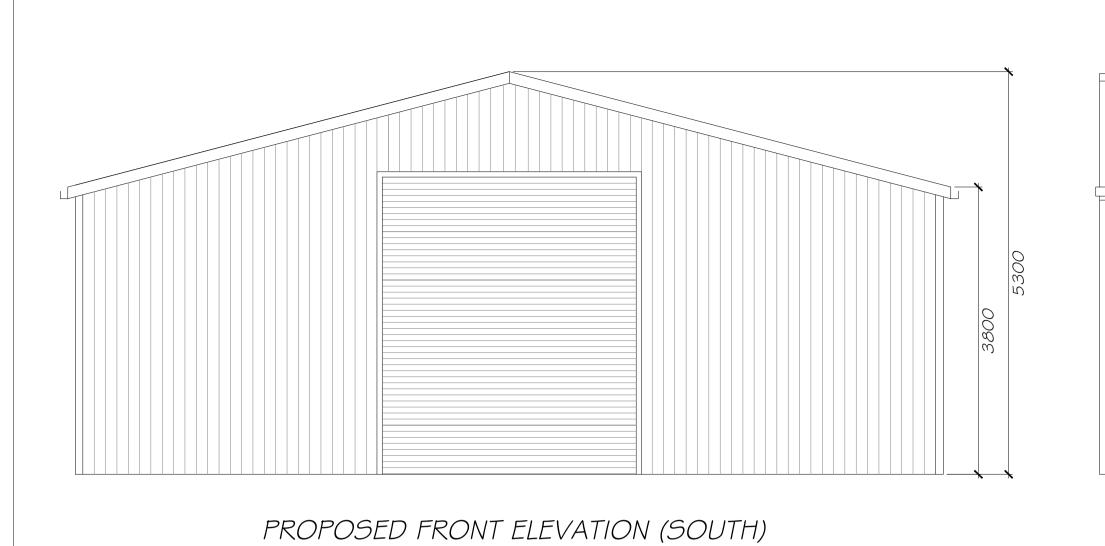

### PROPOSED EXTERNAL MATERIALS

Walls - Goose Wing Grey Box Section Profile Steel Cladding sheets Roof - Anthracite Grey Box Section Profile Steel Cladding sheets Main Door - Goose Wing Grey Steel Roller Shutter Personnel Door - Goose Wing Grey Smooth Finish Steel Roof Lights - Translucent Box Section Profile Heavy Duty PVC Cladding Sheets

#### NOTES

The proposed development shall be finished externally in materials to match existing building to safeguard the visual amenities of the area.

Please note that all construction details shall be adhered to and only specified materials are to be used