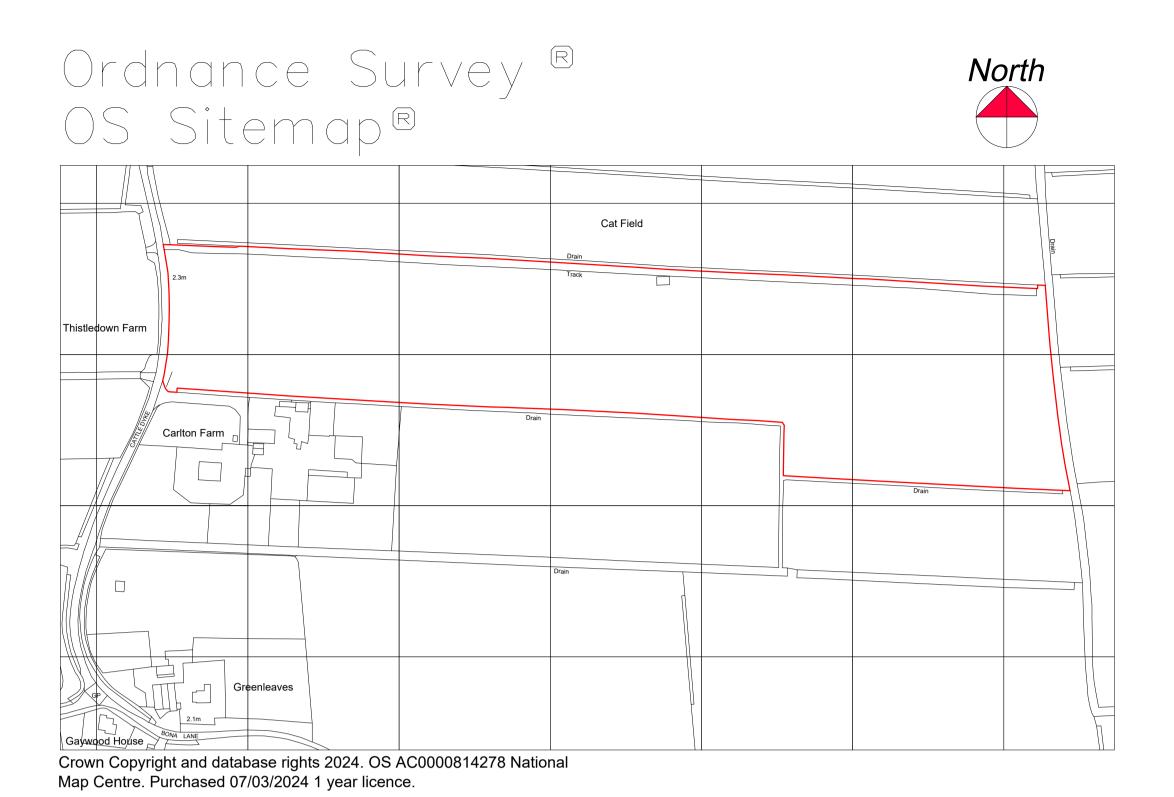

LOCATION PLAN
(Land at Gorefield Road \$ Park Lane)
1:2500

NB. Site levels remain unchanged (Level)

LOCATION PLAN (Land at Cattle Dyke) 1:2500

NOTE

The proposed development shall be finished externally in materials to match existing building to safeguard the visual amenities of the area.