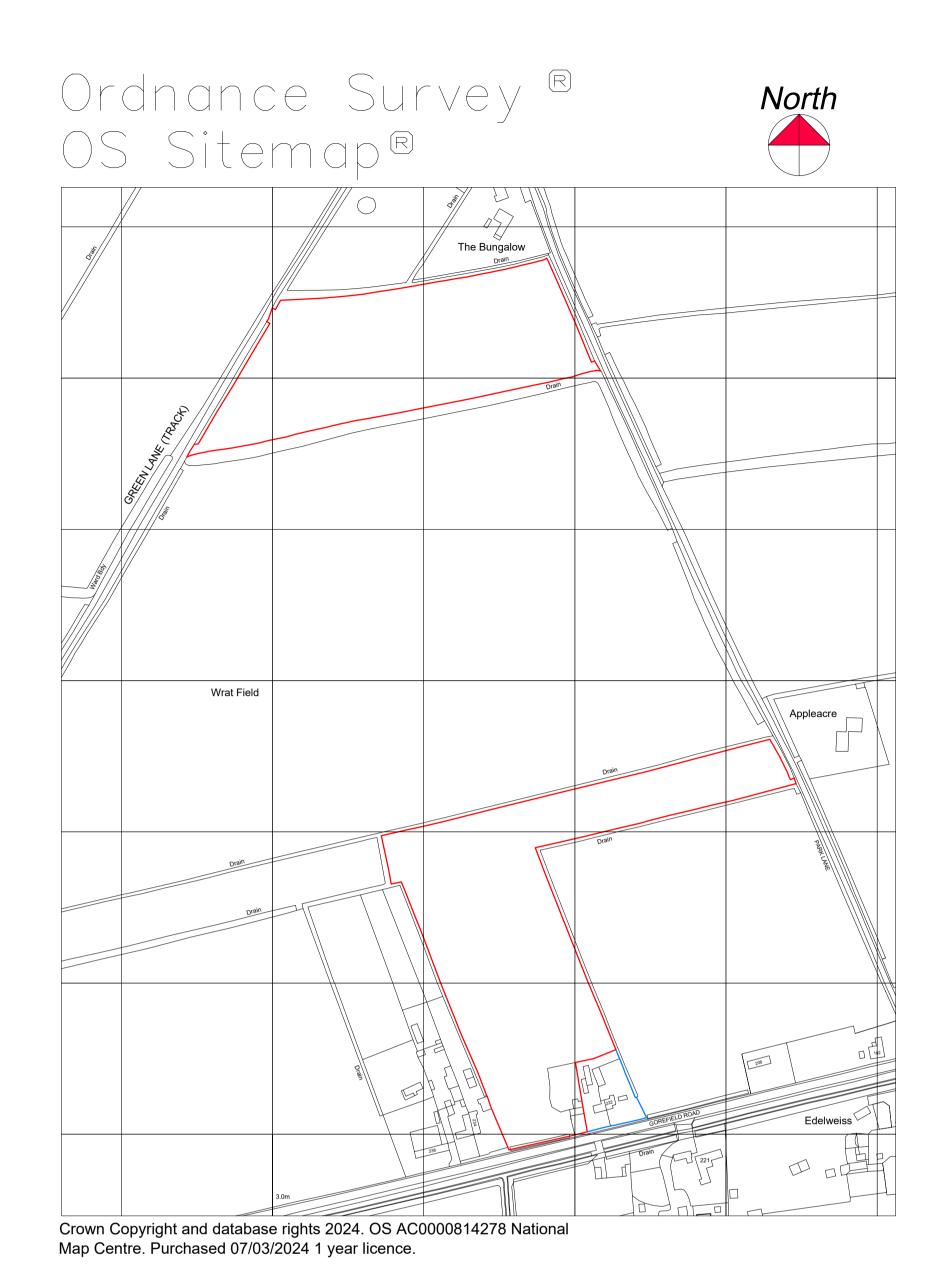

LOCATION PLAN
(Land at Gorefield Road \$ Park Lane)
1:2500

NB. Site levels remain unchanged (Level)

LOCATION PLAN (Land at Cattle Dyke) 1:2500

NOTE

The proposed development shall be finished externally in materials to match existing building to safeguard the visual amenities of the area.