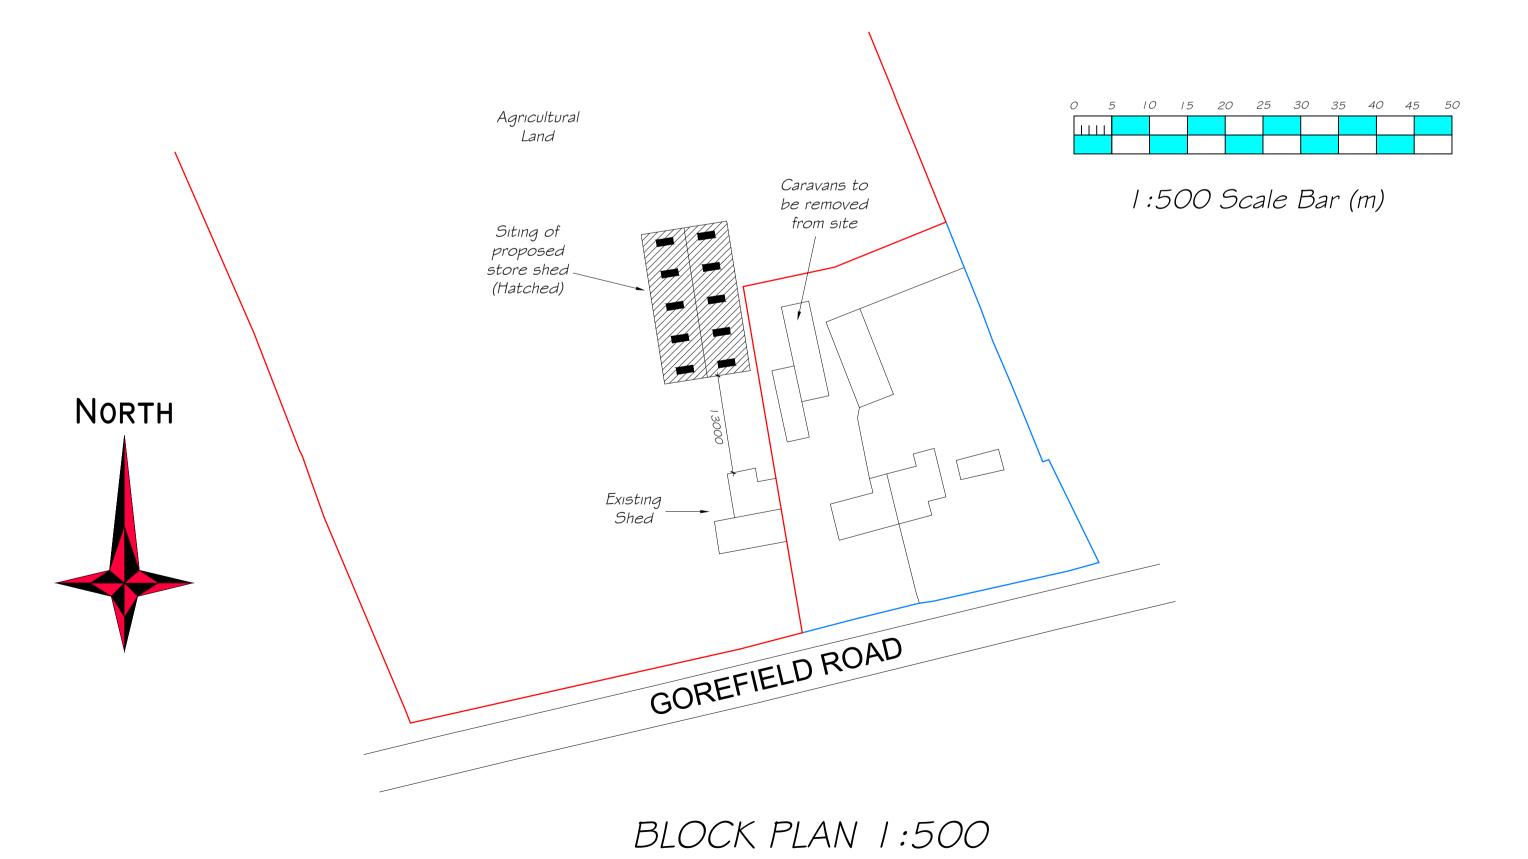

LOCATION PLAN
(Land at Gorefield Road \$ Park Lane)
1:2500

NB. Site levels remain unchanged (Level)

LOCATION PLAN (Land at Cattle Dyke) 1:2500

NOTE

The proposed development shall be finished externally in materials to match existing building to safeguard the visual amenities of the area.