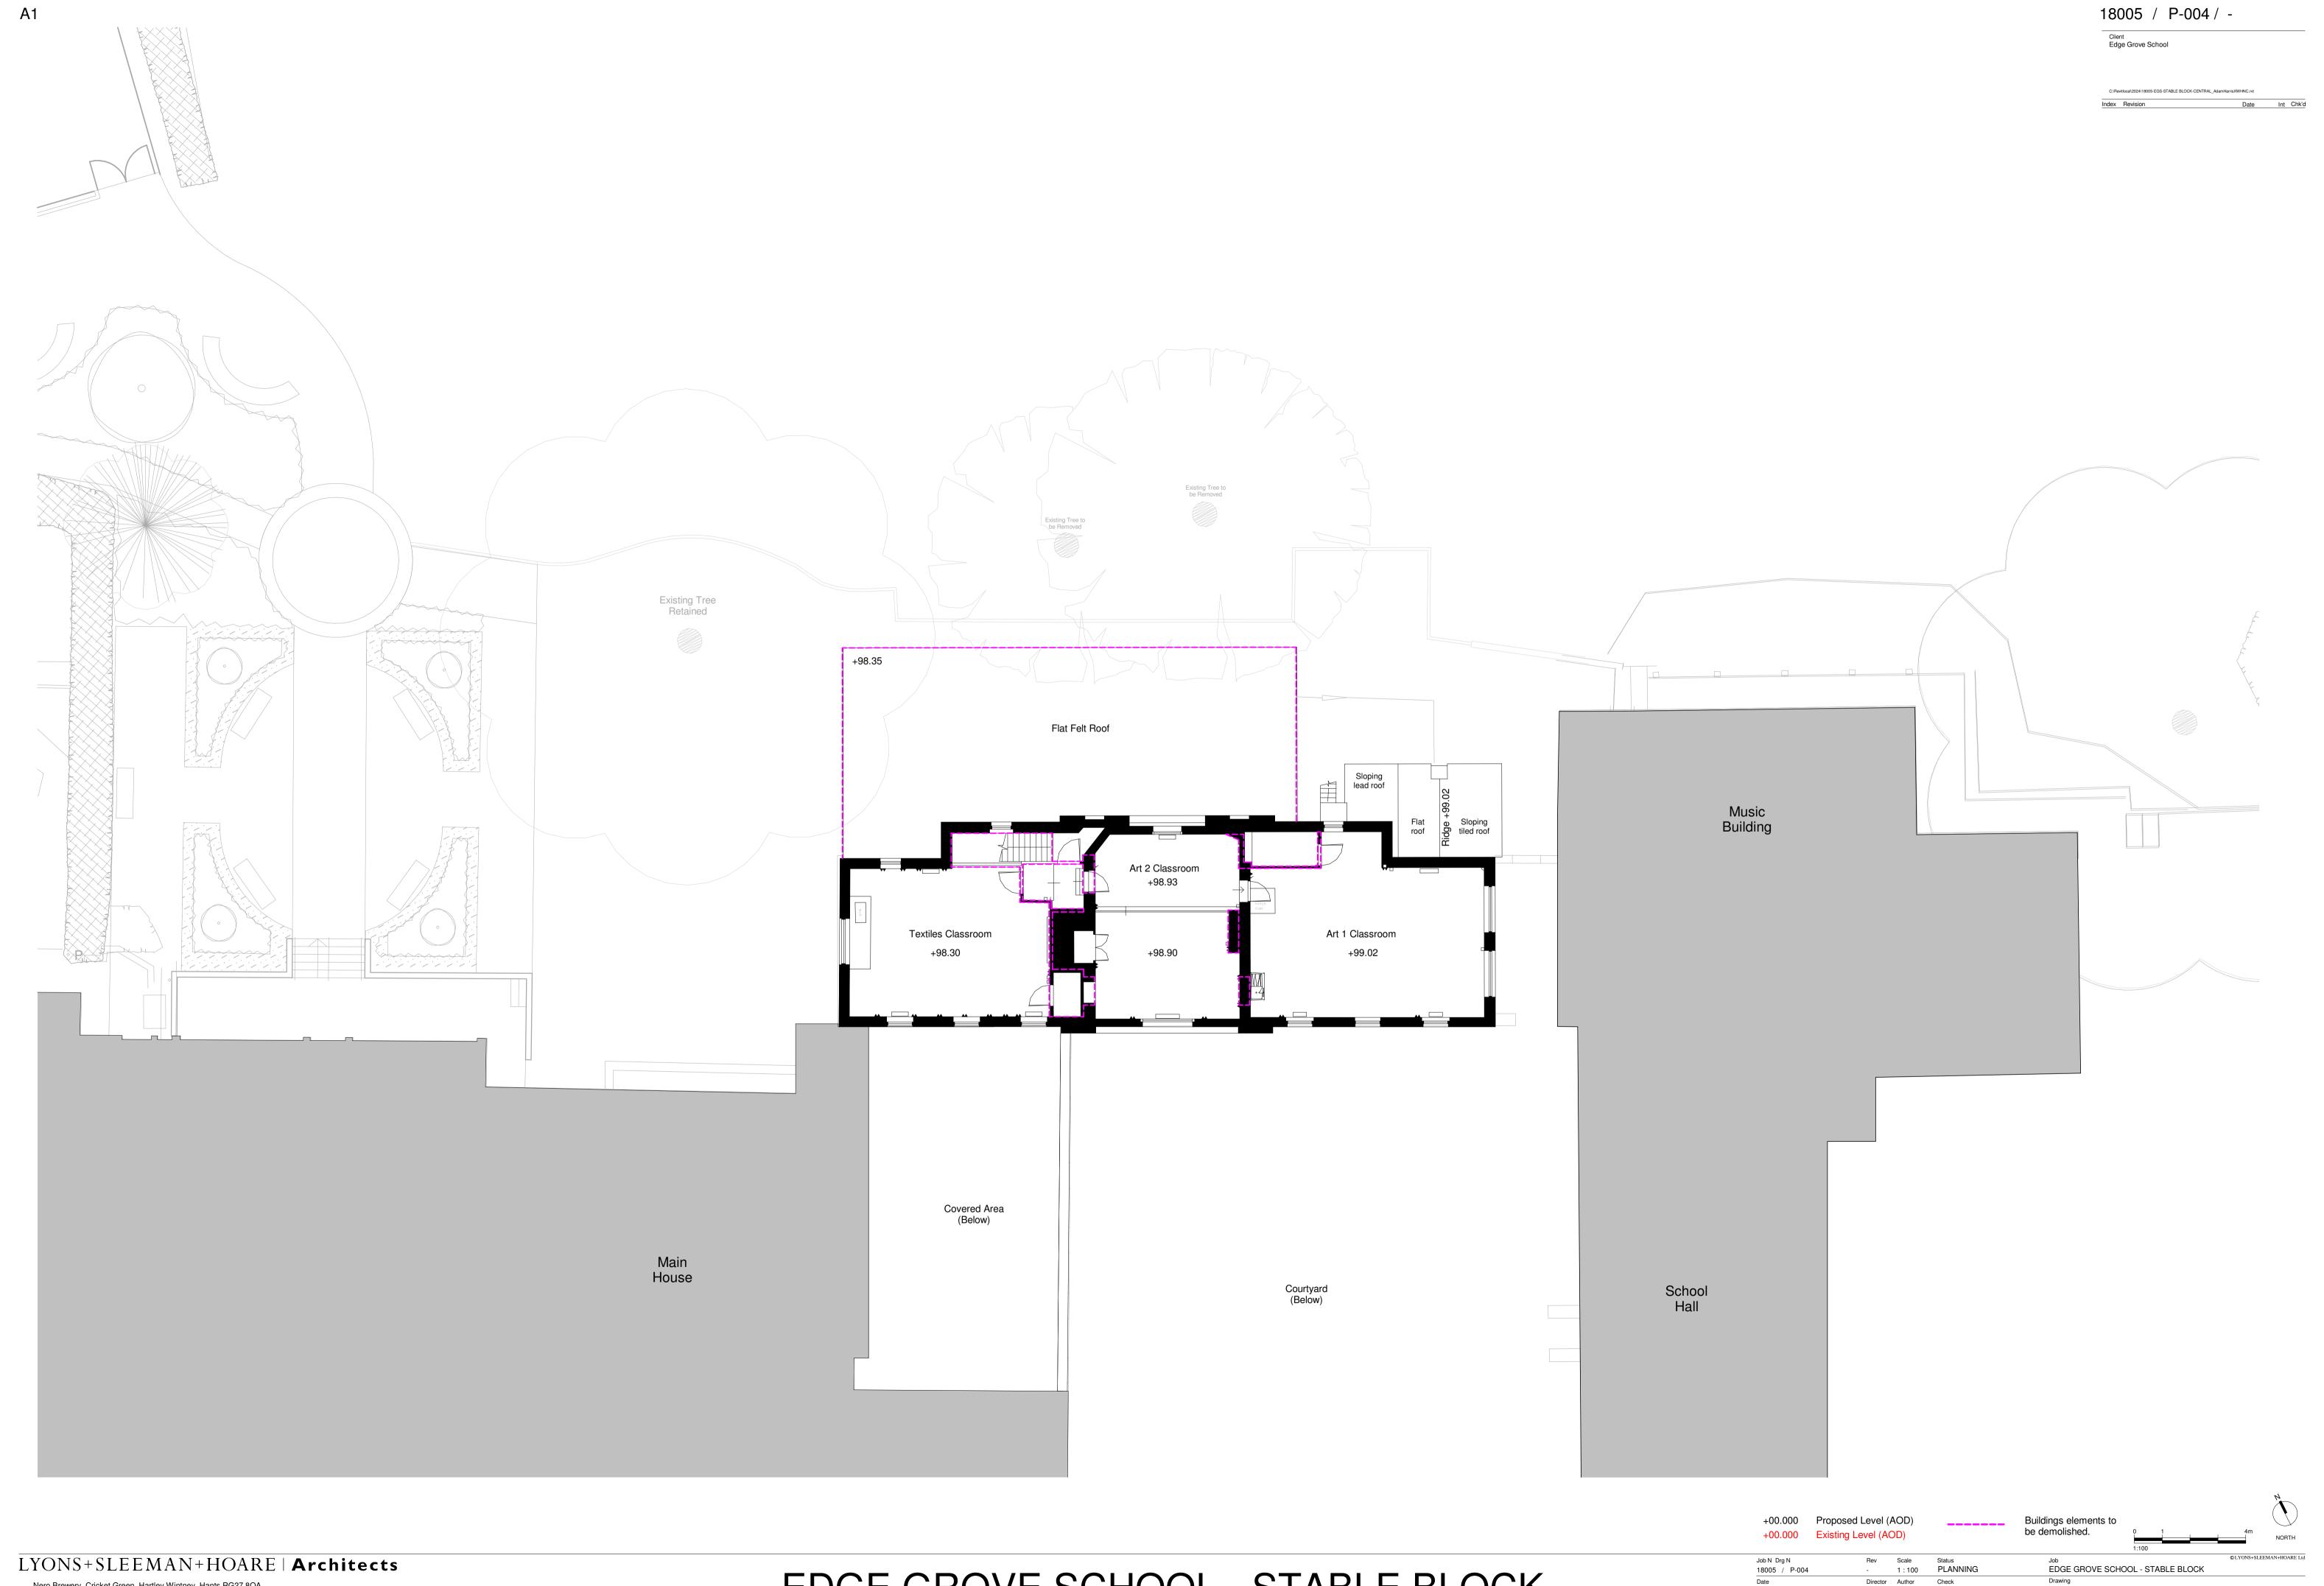

Director Author

EXISTING GROUND FLOOR



EXISTING FIRST FLOOR



18005 / P-006 / -

Client Edge Grove School





2 Existing Building Section B - B



EXISTING SECTIONS

18005 / P-006

Director Author JA AH



Client Edge Grove School

C:\Pauitloral@024\18005.FCS.STARI F.RI.OCK.CFNTRAI AdamHarrisXWHNC.nd





2 Existing East Elevation





4 Existing West Elevation



1:100 PLANNING

Director Author

JOB EDGE GROVE SCHOOL - STABLE BLOCK

EXISTING ELEVATIONS







Nero Brewery, Cricket Green, Hartley Wintney, Hants RG27 8QA Tel: 01252 844144 Fax: 01252 844800 Web: www.lsharch.co.uk



18005 / P-200 / -

Client Edge Grove School

C:\Revitlocal\2024\18005-EGS-STABLE BLOCK-CENTRAL\_AdamHarrieXWHNC.rvt

New Dining Hall

195,420

Path

Proposed Extension

Path



1 | Section A - A

2 | Section B - B



Drawing PROPOSED SECTIONS

Dir