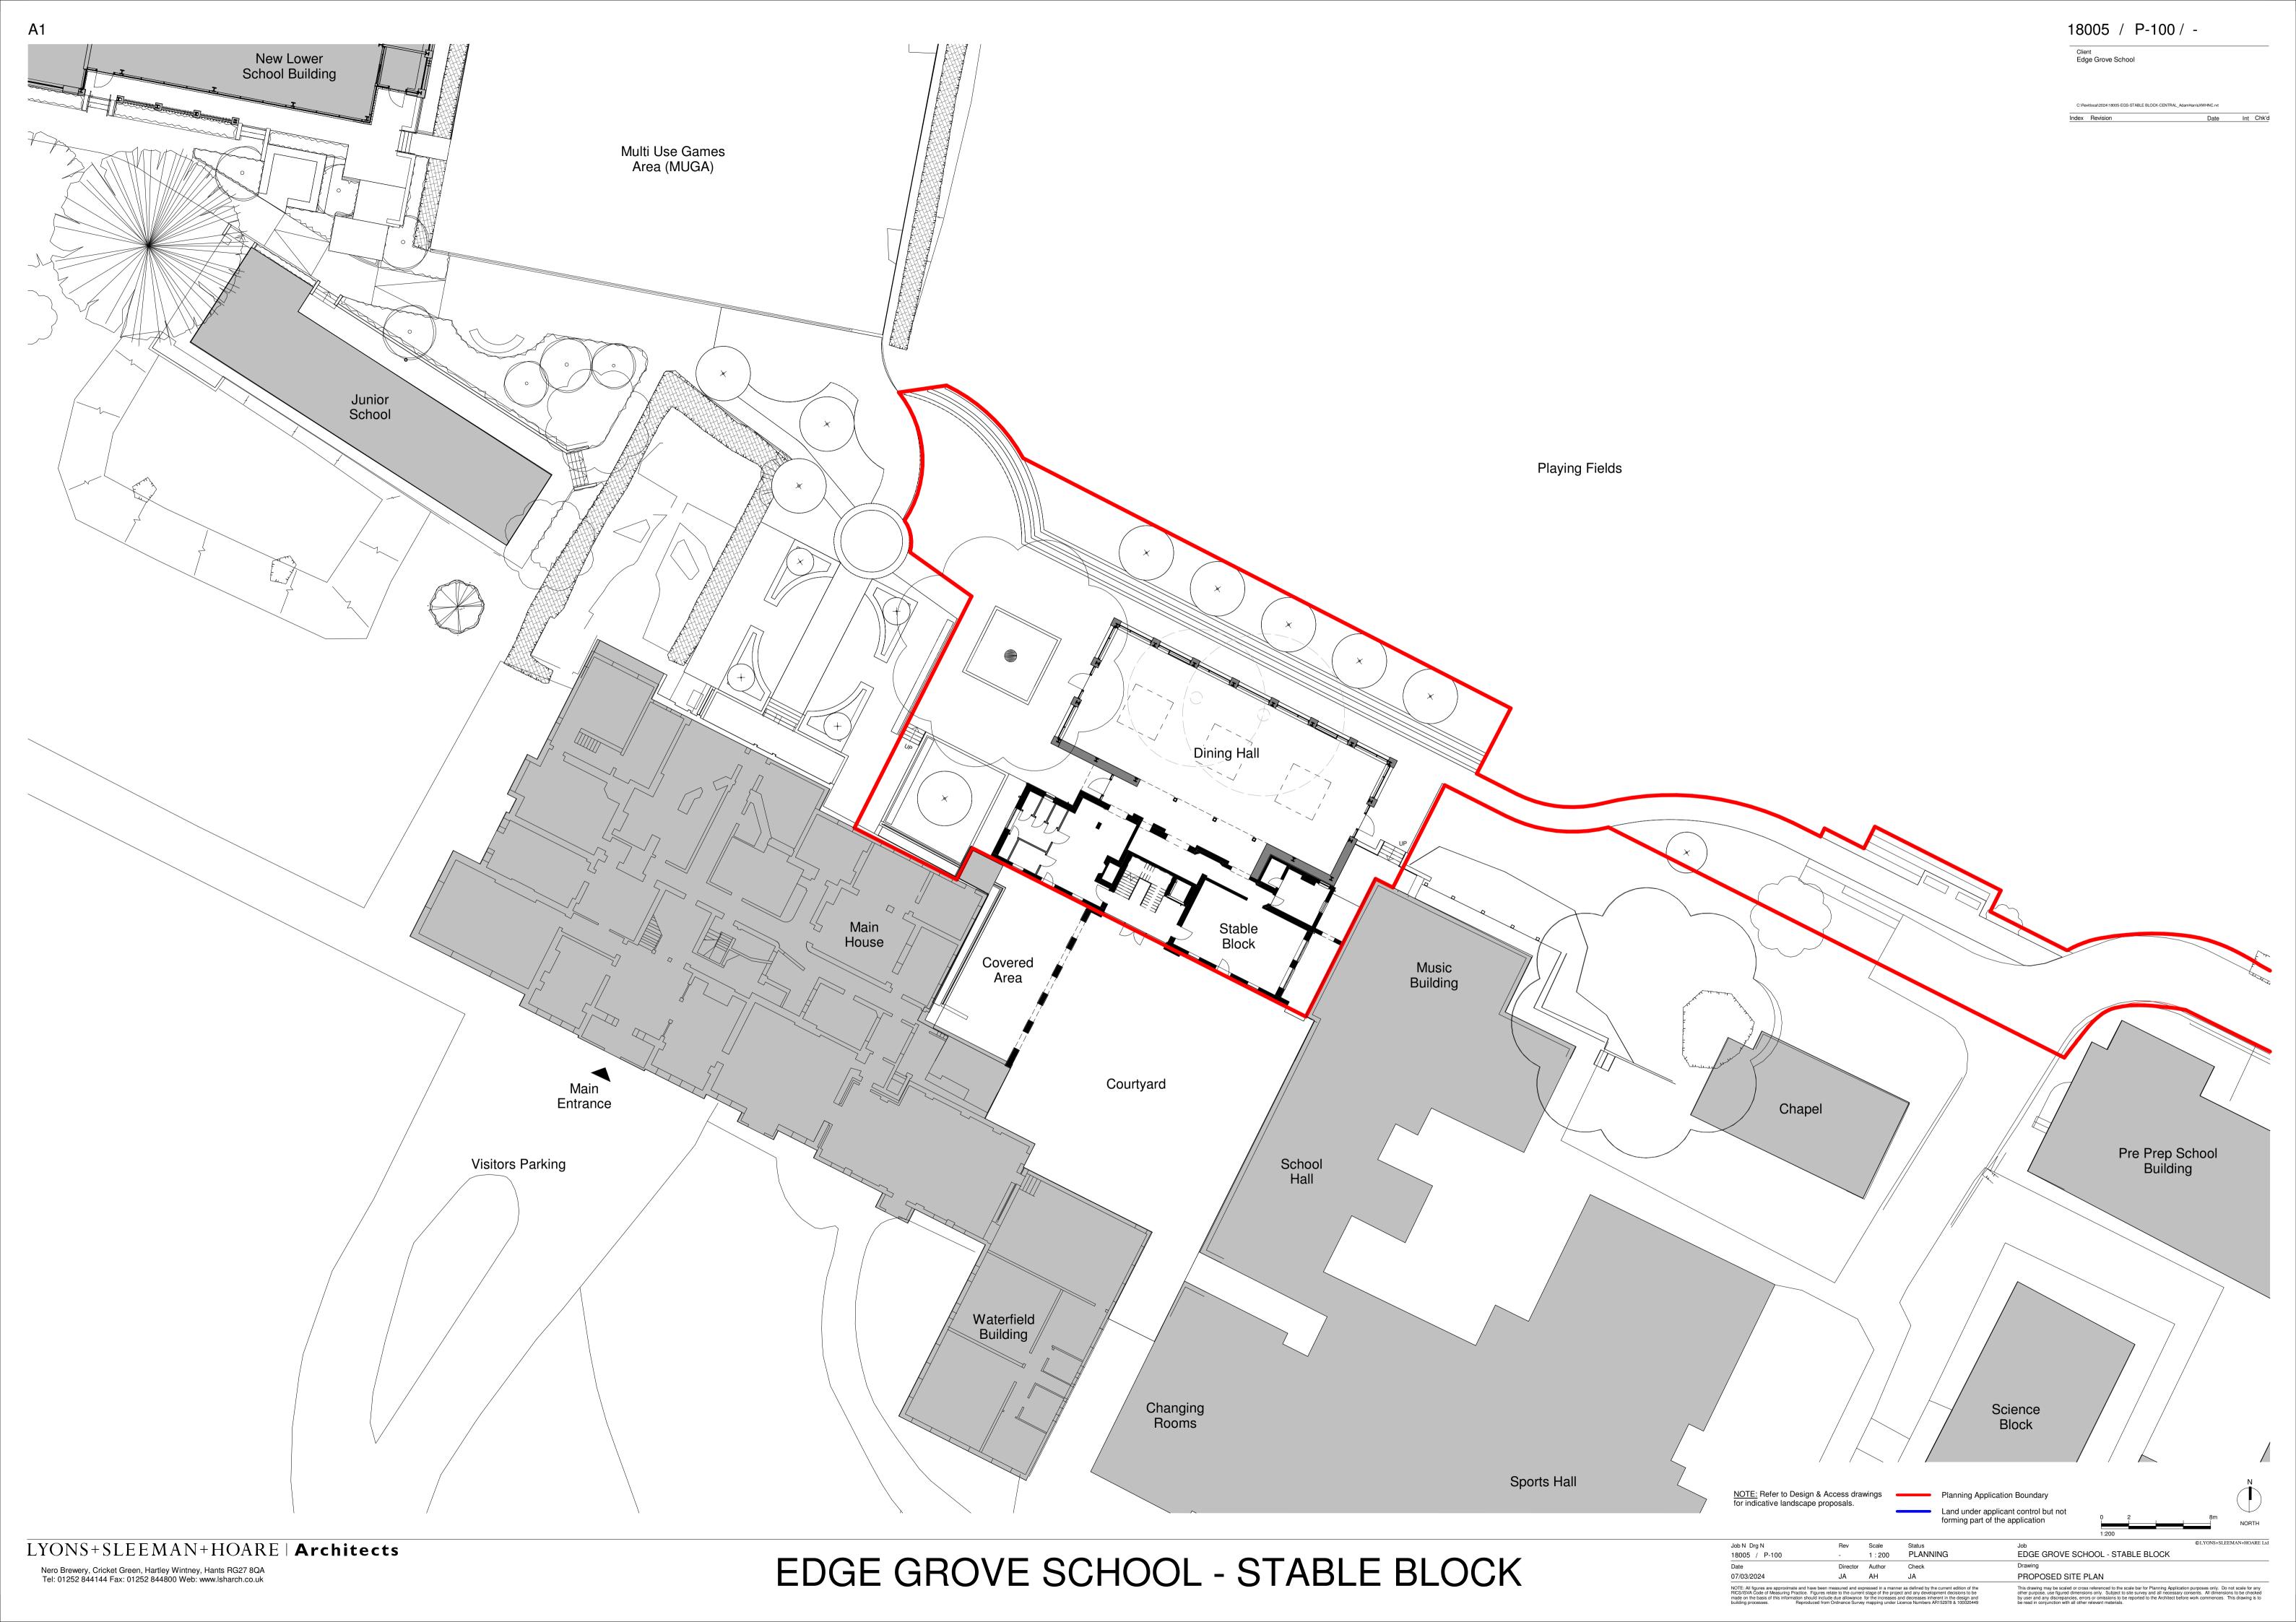

Job N Drg N Rev Scale Status Job
1:200

Note Director Author Check Drawing

CONTEXT ELEVATIONS - EXISTING AND PROPOSED

+00.000 Proposed Level (AOD)

Lower School Building

Client Edge Grove School

Existing Stable Block