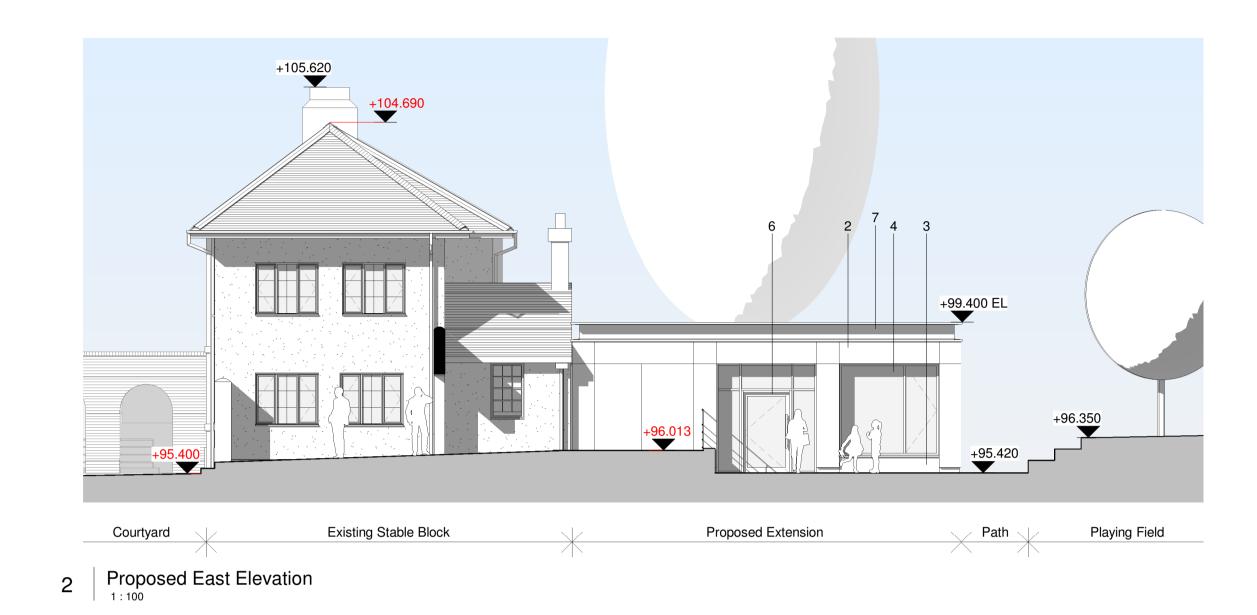

Director Author JA AH

Client Edge Grove School

C:\Pauitloral@024\18005.FCS.STARI F.RI.OCK.CFNTRAI AdamHarrisXWHNC.nd

2 Existing East Elevation

4 Existing West Elevation

1:100 PLANNING

Director Author

JOB EDGE GROVE SCHOOL - STABLE BLOCK

Proposed Glazed Entrance

STONE CLADDING FIBRE CEMENT CLADDING (GREY / GREEN) GLAZING **GLAZED DOORSET** ALUMINIUM FASICA / COPING

8 GLAZING (OPAQUE)

3 Proposed South Elevation

EDGE GROVE SCHOOL - STABLE BLOCK

NOTE: Refer to Design & Access drawings for indicative landscape proposals. +00.000 Existing Level (AOD) Job EDGE GROVE SCHOOL - STABLE BLOCK 18005 / P-301 Director Author PROPOSED ELEVATIONS

+00.000 Proposed Level (AOD)