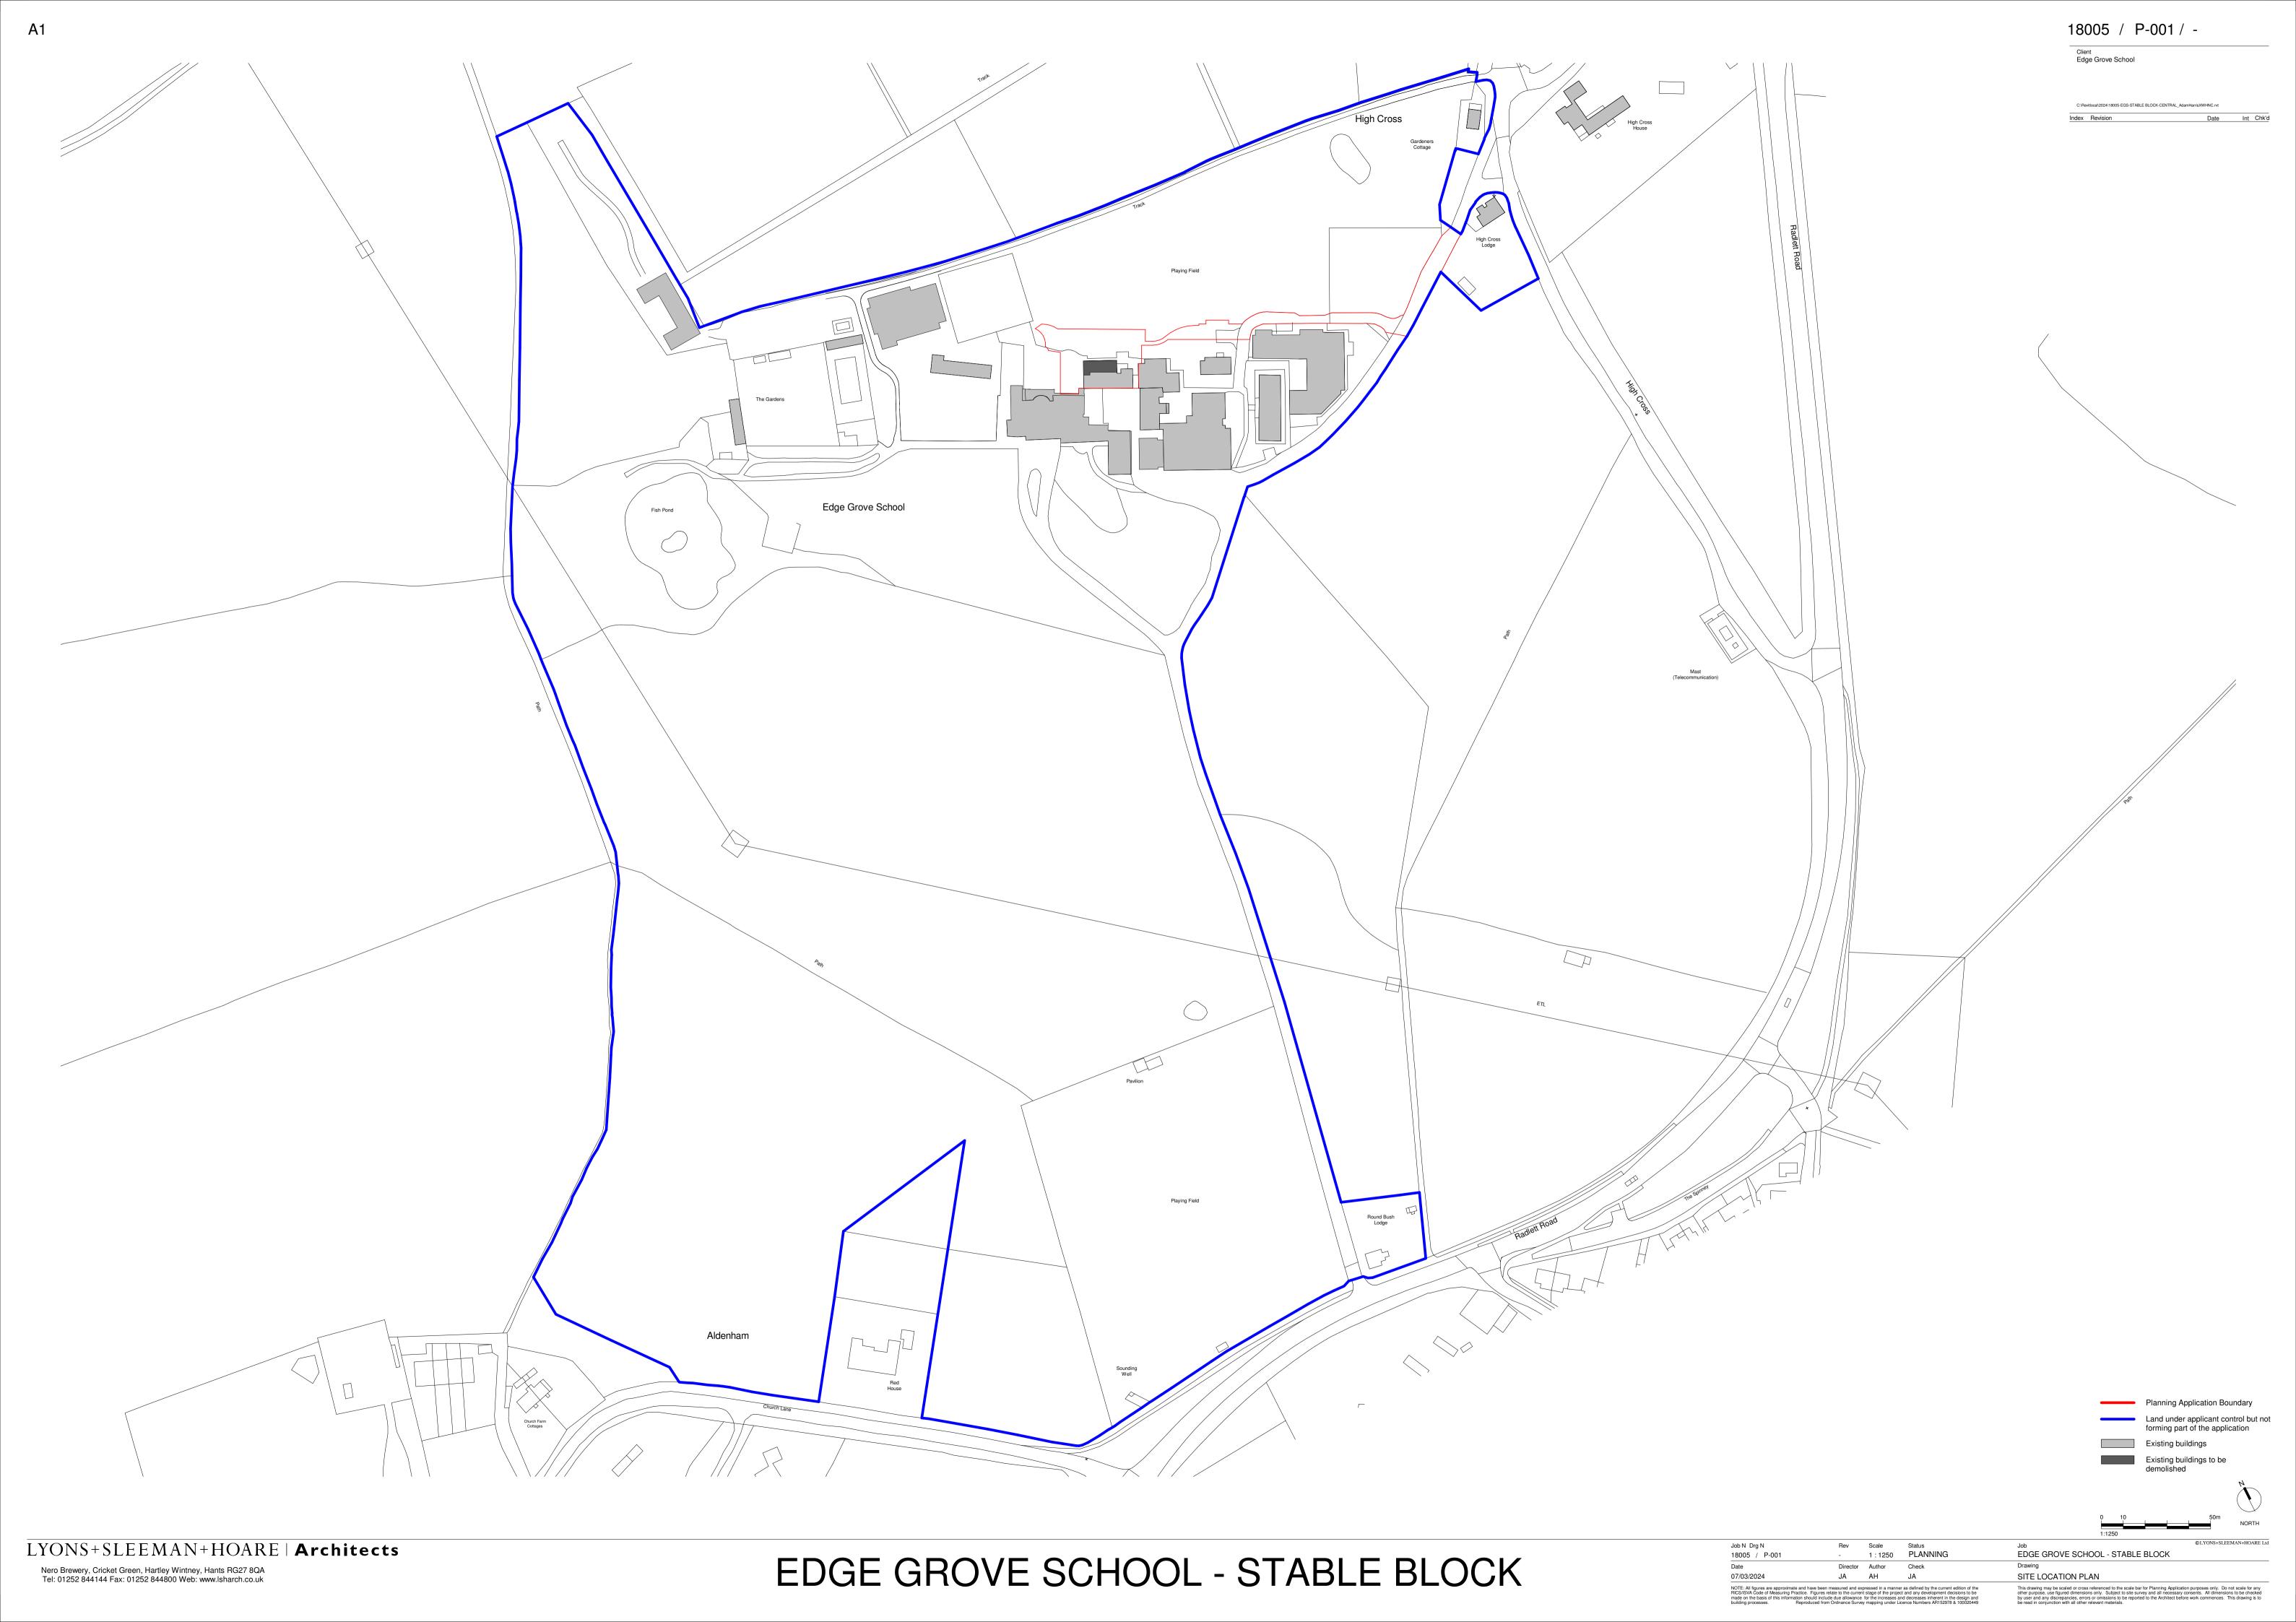

Director Author

EXISTING GROUND FLOOR



EXISTING FIRST FLOOR



18005 / P-006 / -

Client Edge Grove School





2 Existing Building Section B - B



EXISTING SECTIONS

18005 / P-006

Director Author JA AH



Client Edge Grove School

C:\Pauitloral@024\18005.FCS.STARI F.RI.OCK.CFNTRAI AdamHarrisXWHNC.nd





2 Existing East Elevation





4 Existing West Elevation



1:100 PLANNING

Director Author

JOB EDGE GROVE SCHOOL - STABLE BLOCK

EXISTING ELEVATIONS







Nero Brewery, Cricket Green, Hartley Wintney, Hants RG27 8QA Tel: 01252 844144 Fax: 01252 844800 Web: www.lsharch.co.uk



18005 / P-200 / -

Client Edge Grove School

C:\Revitlocal\2024\18005-EGS-STABLE BLOCK-CENTRAL\_AdamHarrieXWHNC.rvt

New Dining Hall

195,420

Path

Proposed Extension

Path



1 | Section A - A

2 | S