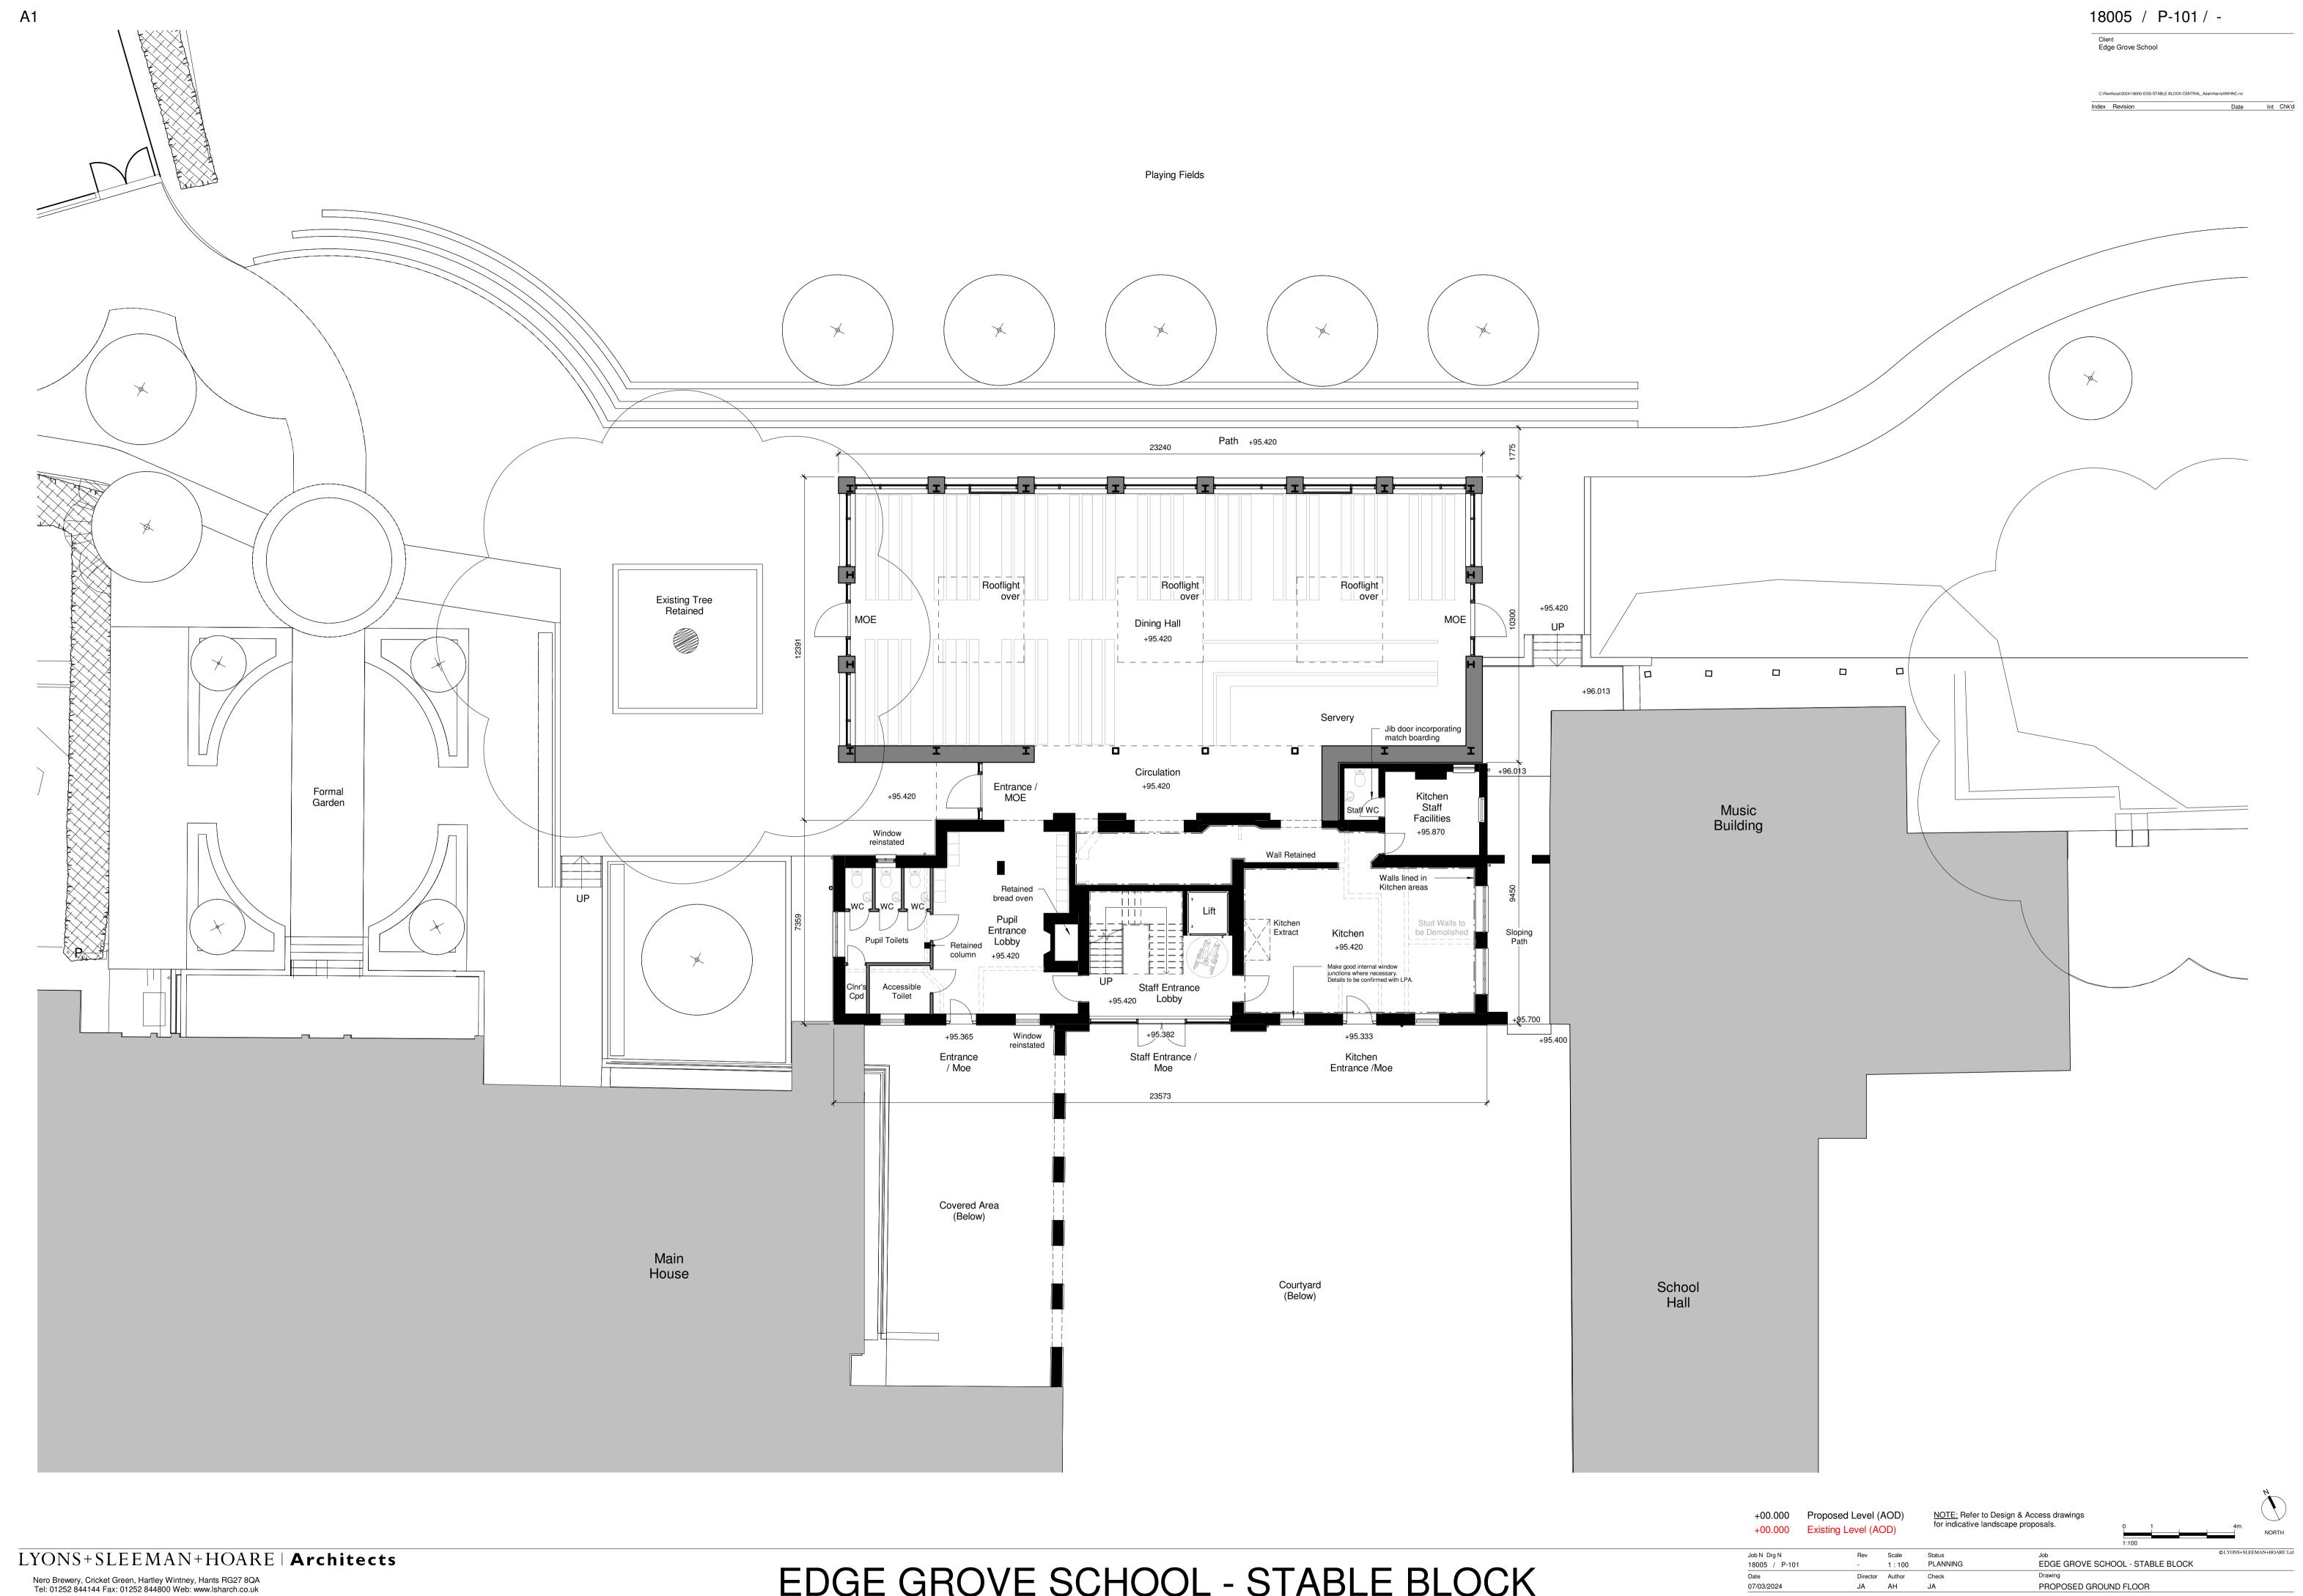

New Dining Hall

195,420

Path

Proposed Extension

Path

1 | Section A - A

2 | Section B - B

Drawing PROPOSED SECTIONS