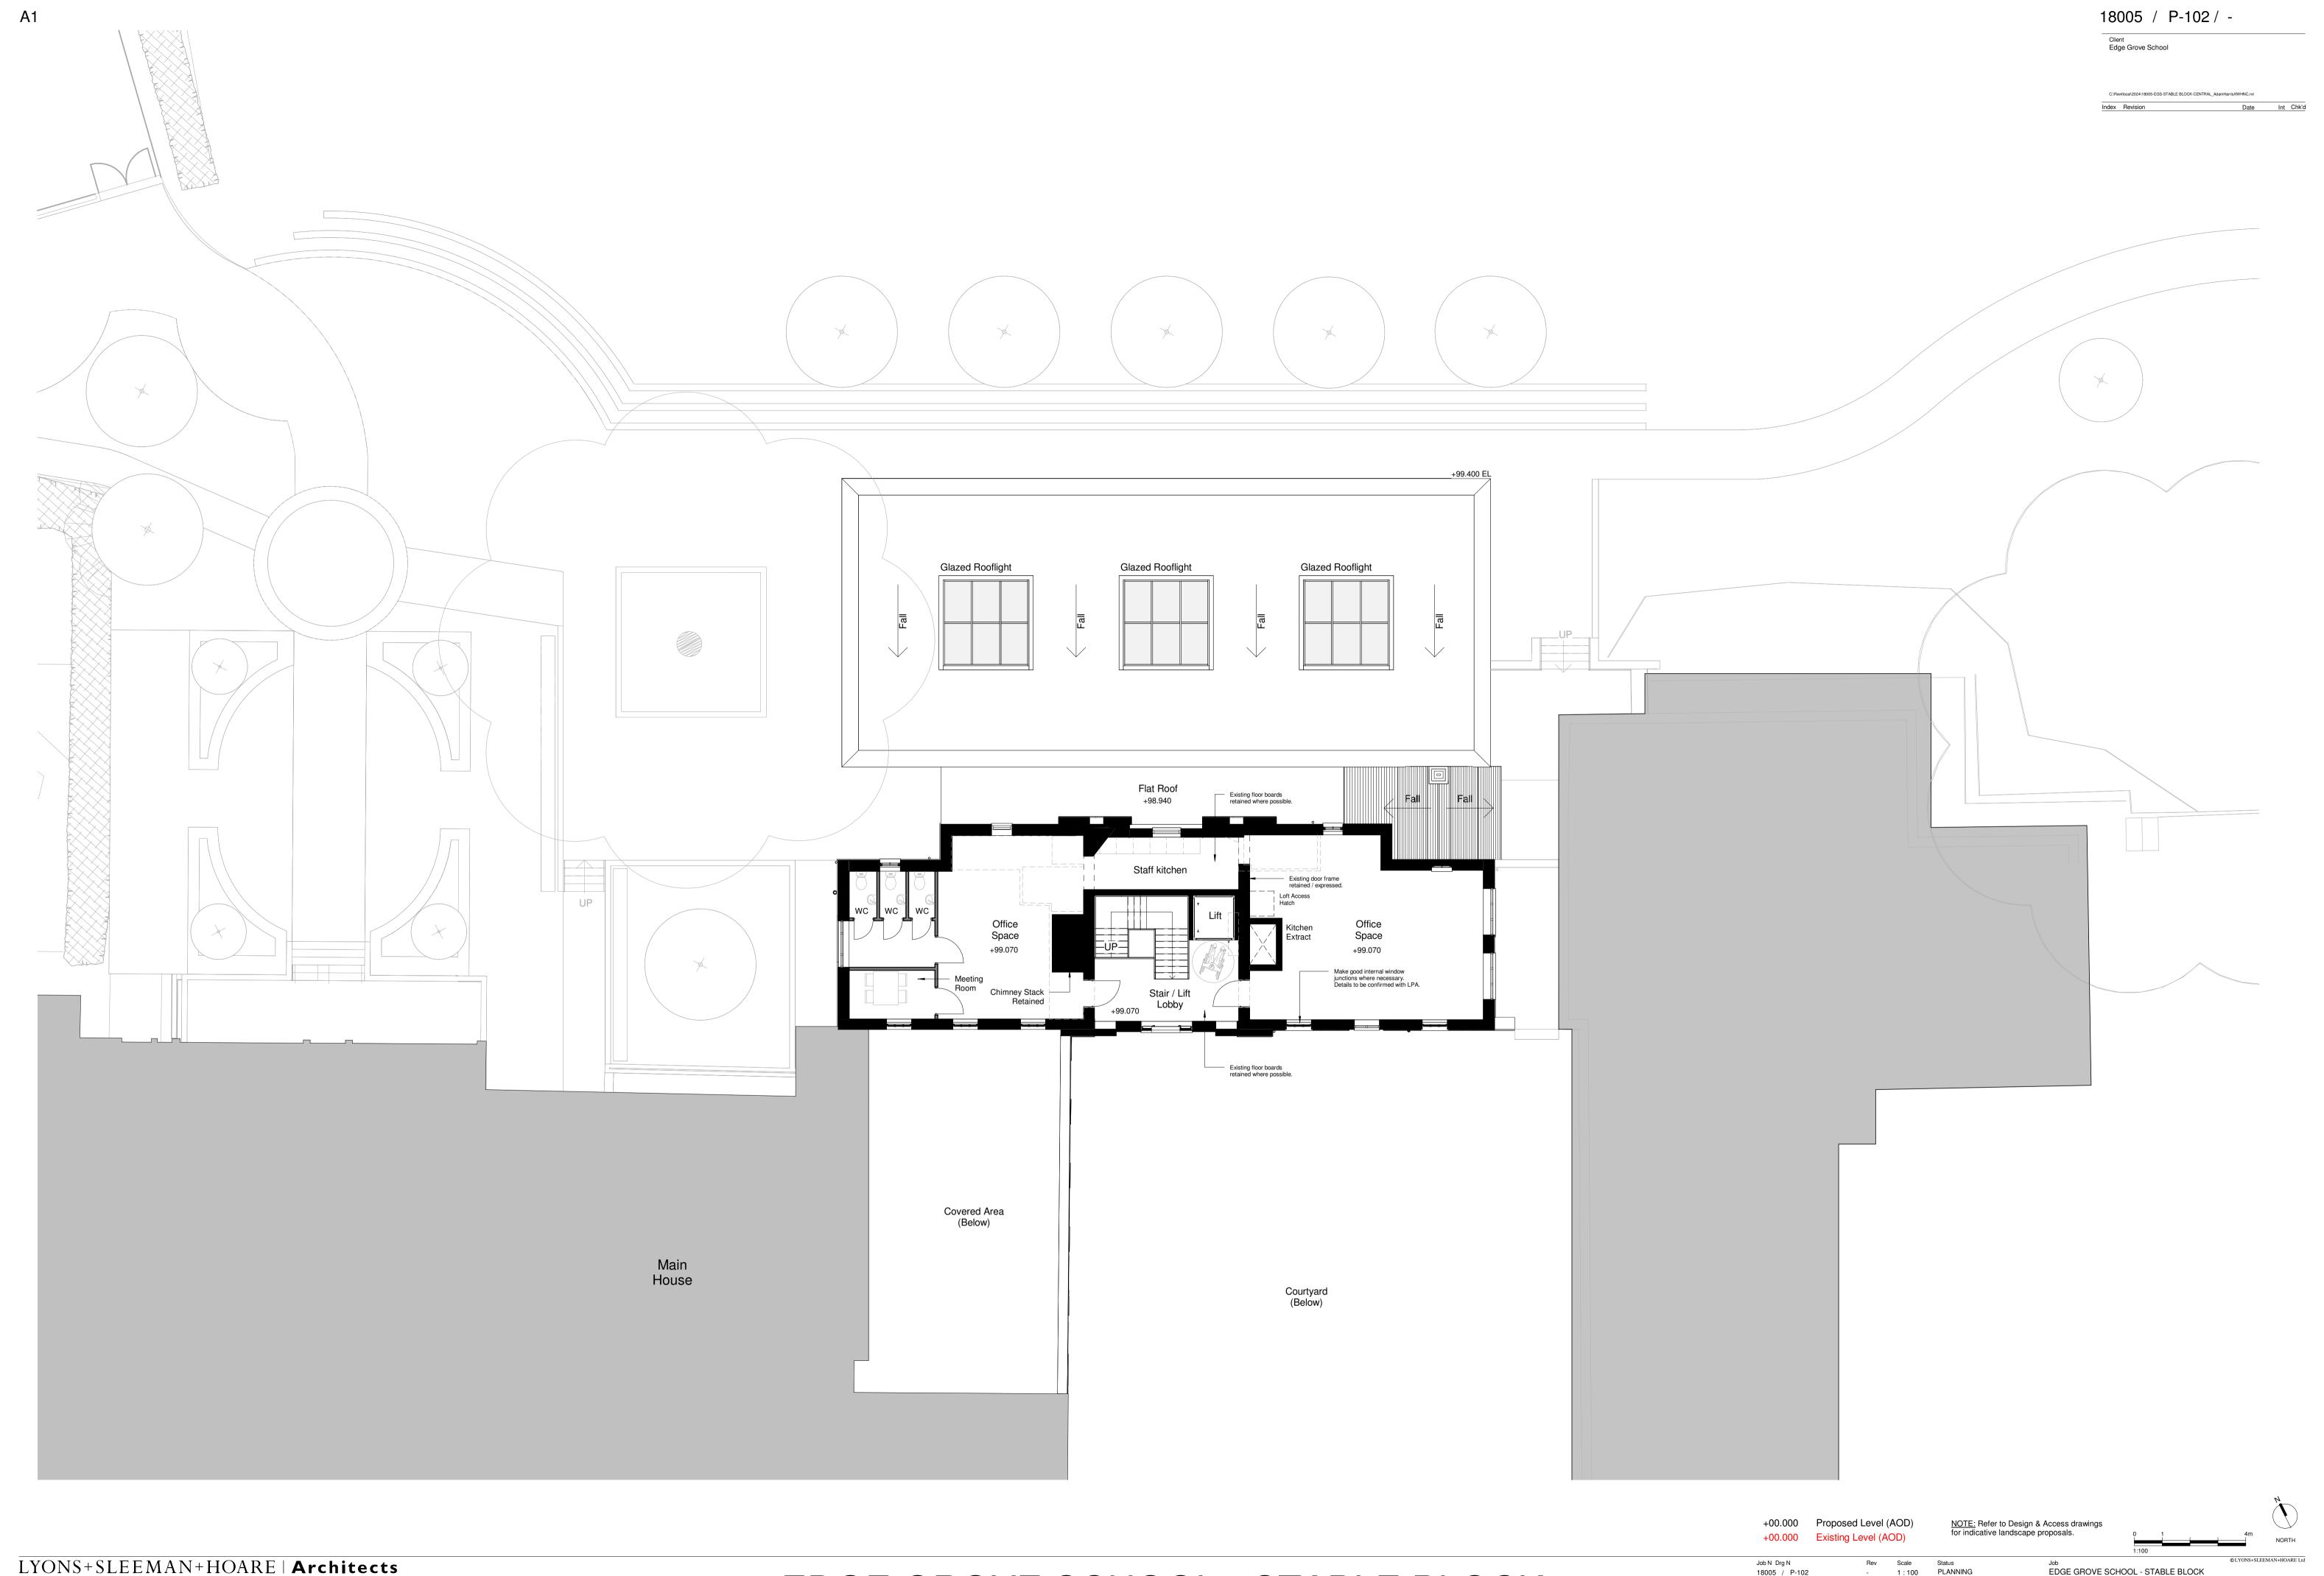

Director Author

EXISTING GROUND FLOOR



EXISTING FIRST FLOOR



18005 / P-006 / -

Client Edge Grove School





2 Existing Building Section B - B



EXISTING SECTIONS

18005 / P-006

Director Author JA AH



Client Edge Grove School

C:\Pauitloral@024\18005.FCS.STARI F.RI.OCK.CFNTRAI AdamHarrisXWHNC.nd





2 Existing East Elevation





4 Existing West Elevation



1:100 PLANNING

Director Author

JOB EDGE GROVE SCHOOL - STABLE BLOCK

EXISTING ELEVATIONS







Nero Brewery, Cricket Green, Hartley Wintney, Hants RG27 8QA Tel: 01252 844144 Fax: 01252 844800 Web: www.lsharch.co.uk



18005 / P-200 / -

Client Edge Grove School

C:\Revitlocal\2024\18005-EGS-STABLE BLOCK-CENTRAL\_AdamHarrieXWHNC.rvt

New Dining Hall

195,420

Path

Proposed Extension

Path



1 | Section A - A

2 | Section B - B



Drawing PROPOSED SECTIONS

Director Author JA AH

18005 / P-300 / -

Client Edge Grove School

C:Revillocal/2024/18005-EGS-STABLE BLOCK-CENTRAL\_AdamHarrisXWHNC.rvt

Index Revision Date Int

Listed Garden Wall - Screened plant enclosure in front



Listed Main House

Perimeter Hedge to Multi Use Games Area

1 Existing Contextual North Elevation

Existing School Buildings

Existing Stable Block Building



2 Proposed Contextual North Elevation

+00.000 Ex