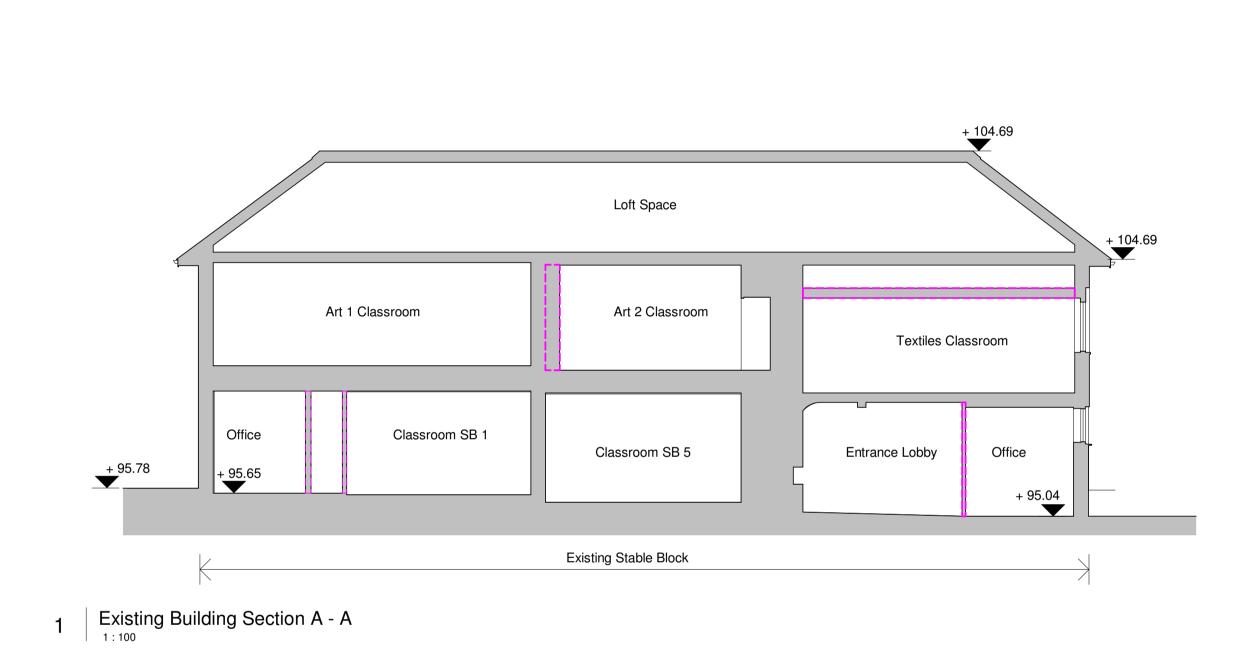

Director Author

EXISTING GROUND FLOOR

EXISTING FIRST FLOOR

18005 / P-006 / -

Client Edge Grove School

2 Existing Building Section B - B

EXISTING SECTIONS

18005 / P-006