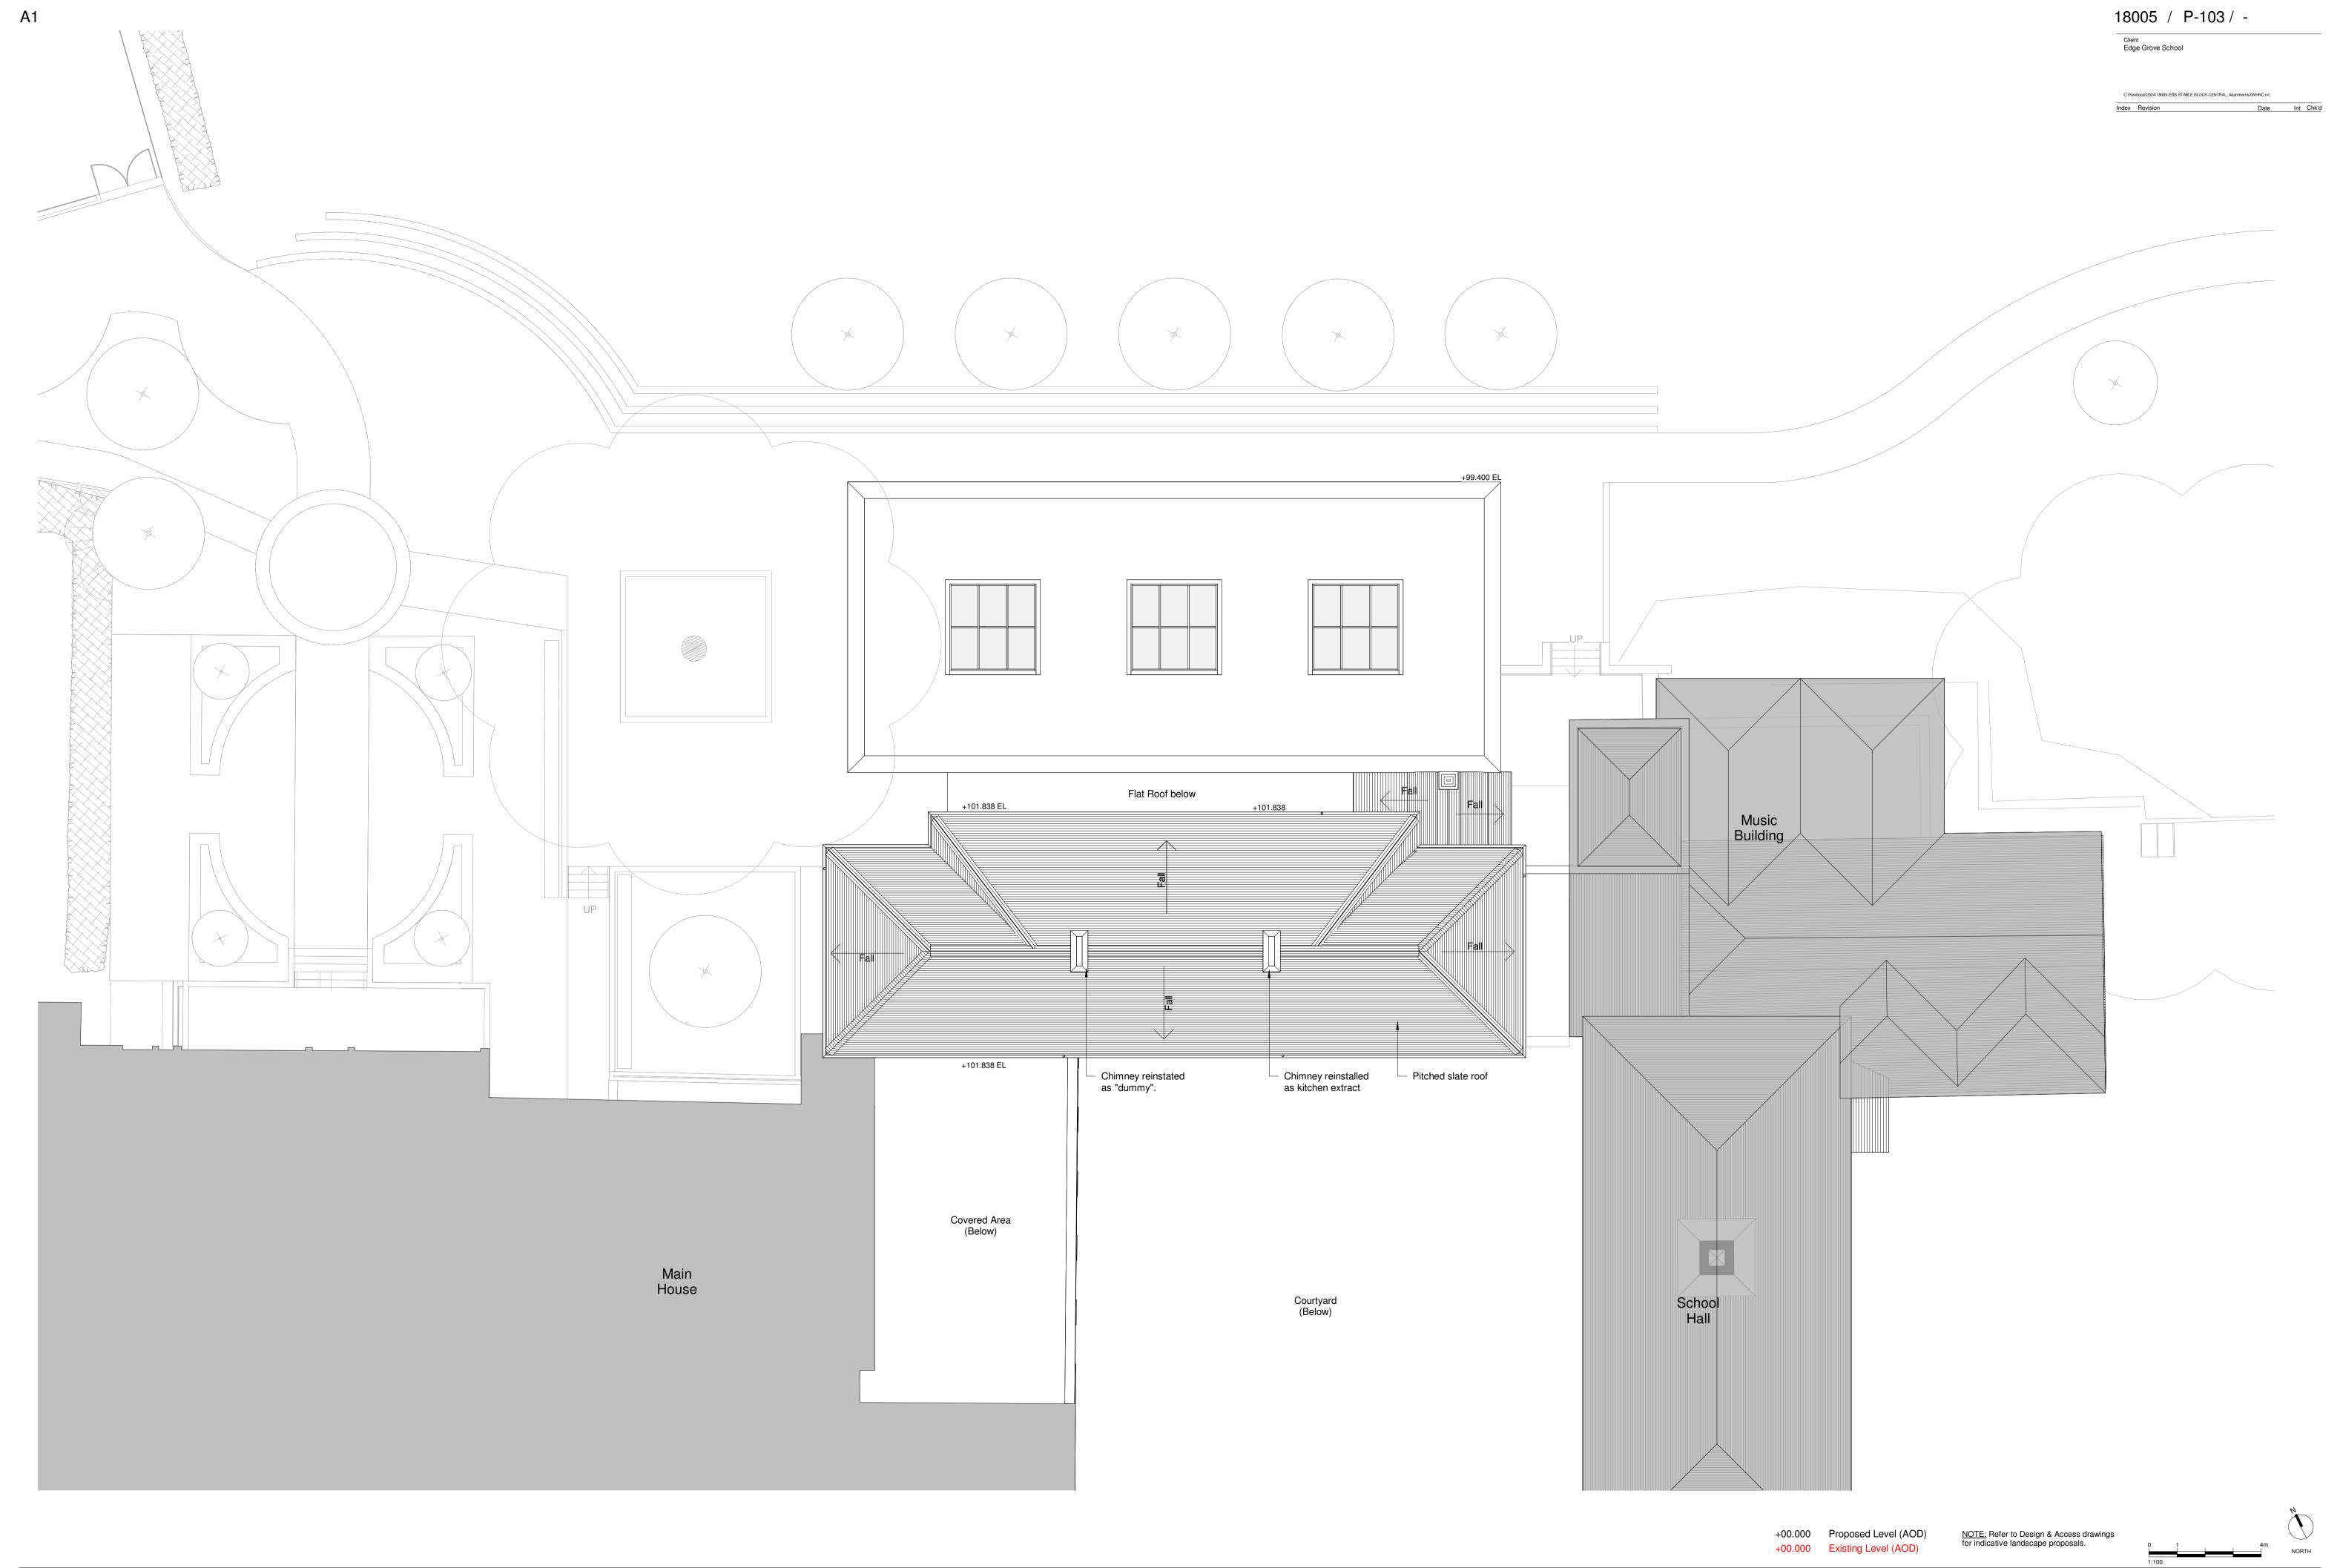

Director Author

EXISTING GROUND FLOOR



EXISTING FIRST FLOOR



18005 / P-006 / -

Client Edge Grove School





2 Existing Building Section B - B



EXISTING SECTIONS

18005 / P-006

Director Author JA AH



Client Edge Grove School

C:\Pauitloral@024\18005.FCS.STARI F.RI.OCK.CFNTRAI AdamHarrisXWHNC.nd





2 Existing East Elevation





4 Existing West Elevation



1:100 PLANNING

Director Author

JOB EDGE GROVE SCHOOL - STABLE BLOCK

EXISTING ELEVATIONS







Nero Brewery, Cricket Green, Hartley Wintney, Hants RG27 8QA Tel: 01252 844144 Fax: 01252 844800 Web: www.lsharch.co.uk



18005 / P-200 / -

Client Edge Grove School

C:\Revitlocal\2024\18005-EGS-STABLE BLOCK-CENTRAL\_AdamHarrieXWHNC.rvt

New Dining Hall

195,420

Path

Proposed Extension

Path



1 | Section A - A

2 | Section B - B



Drawing PROPOSED SECTIONS

Director Author JA AH

18005 / P-300 / -

Client Edge Grove School

C:Revillocal/2024/18005-EGS-STABLE BLOCK-CENTRAL\_AdamHarrisXWHNC.rvt

Index Revision Date Int

Listed Garden Wall - Screened plant enclosure in front



Listed Main House

Perimeter Hedge to Multi Use Games Area

1 Existing Contextual North Elevation

Existing School Buildings

Existing Stable Block Building



2 Proposed Contextual North Elevation

+00.000 Existing Level (AOD)

Job N Drg N Rev Scale Status Job
1:200

Note Director Author Check Drawing

CONTEXT ELEVATIONS - EXISTI