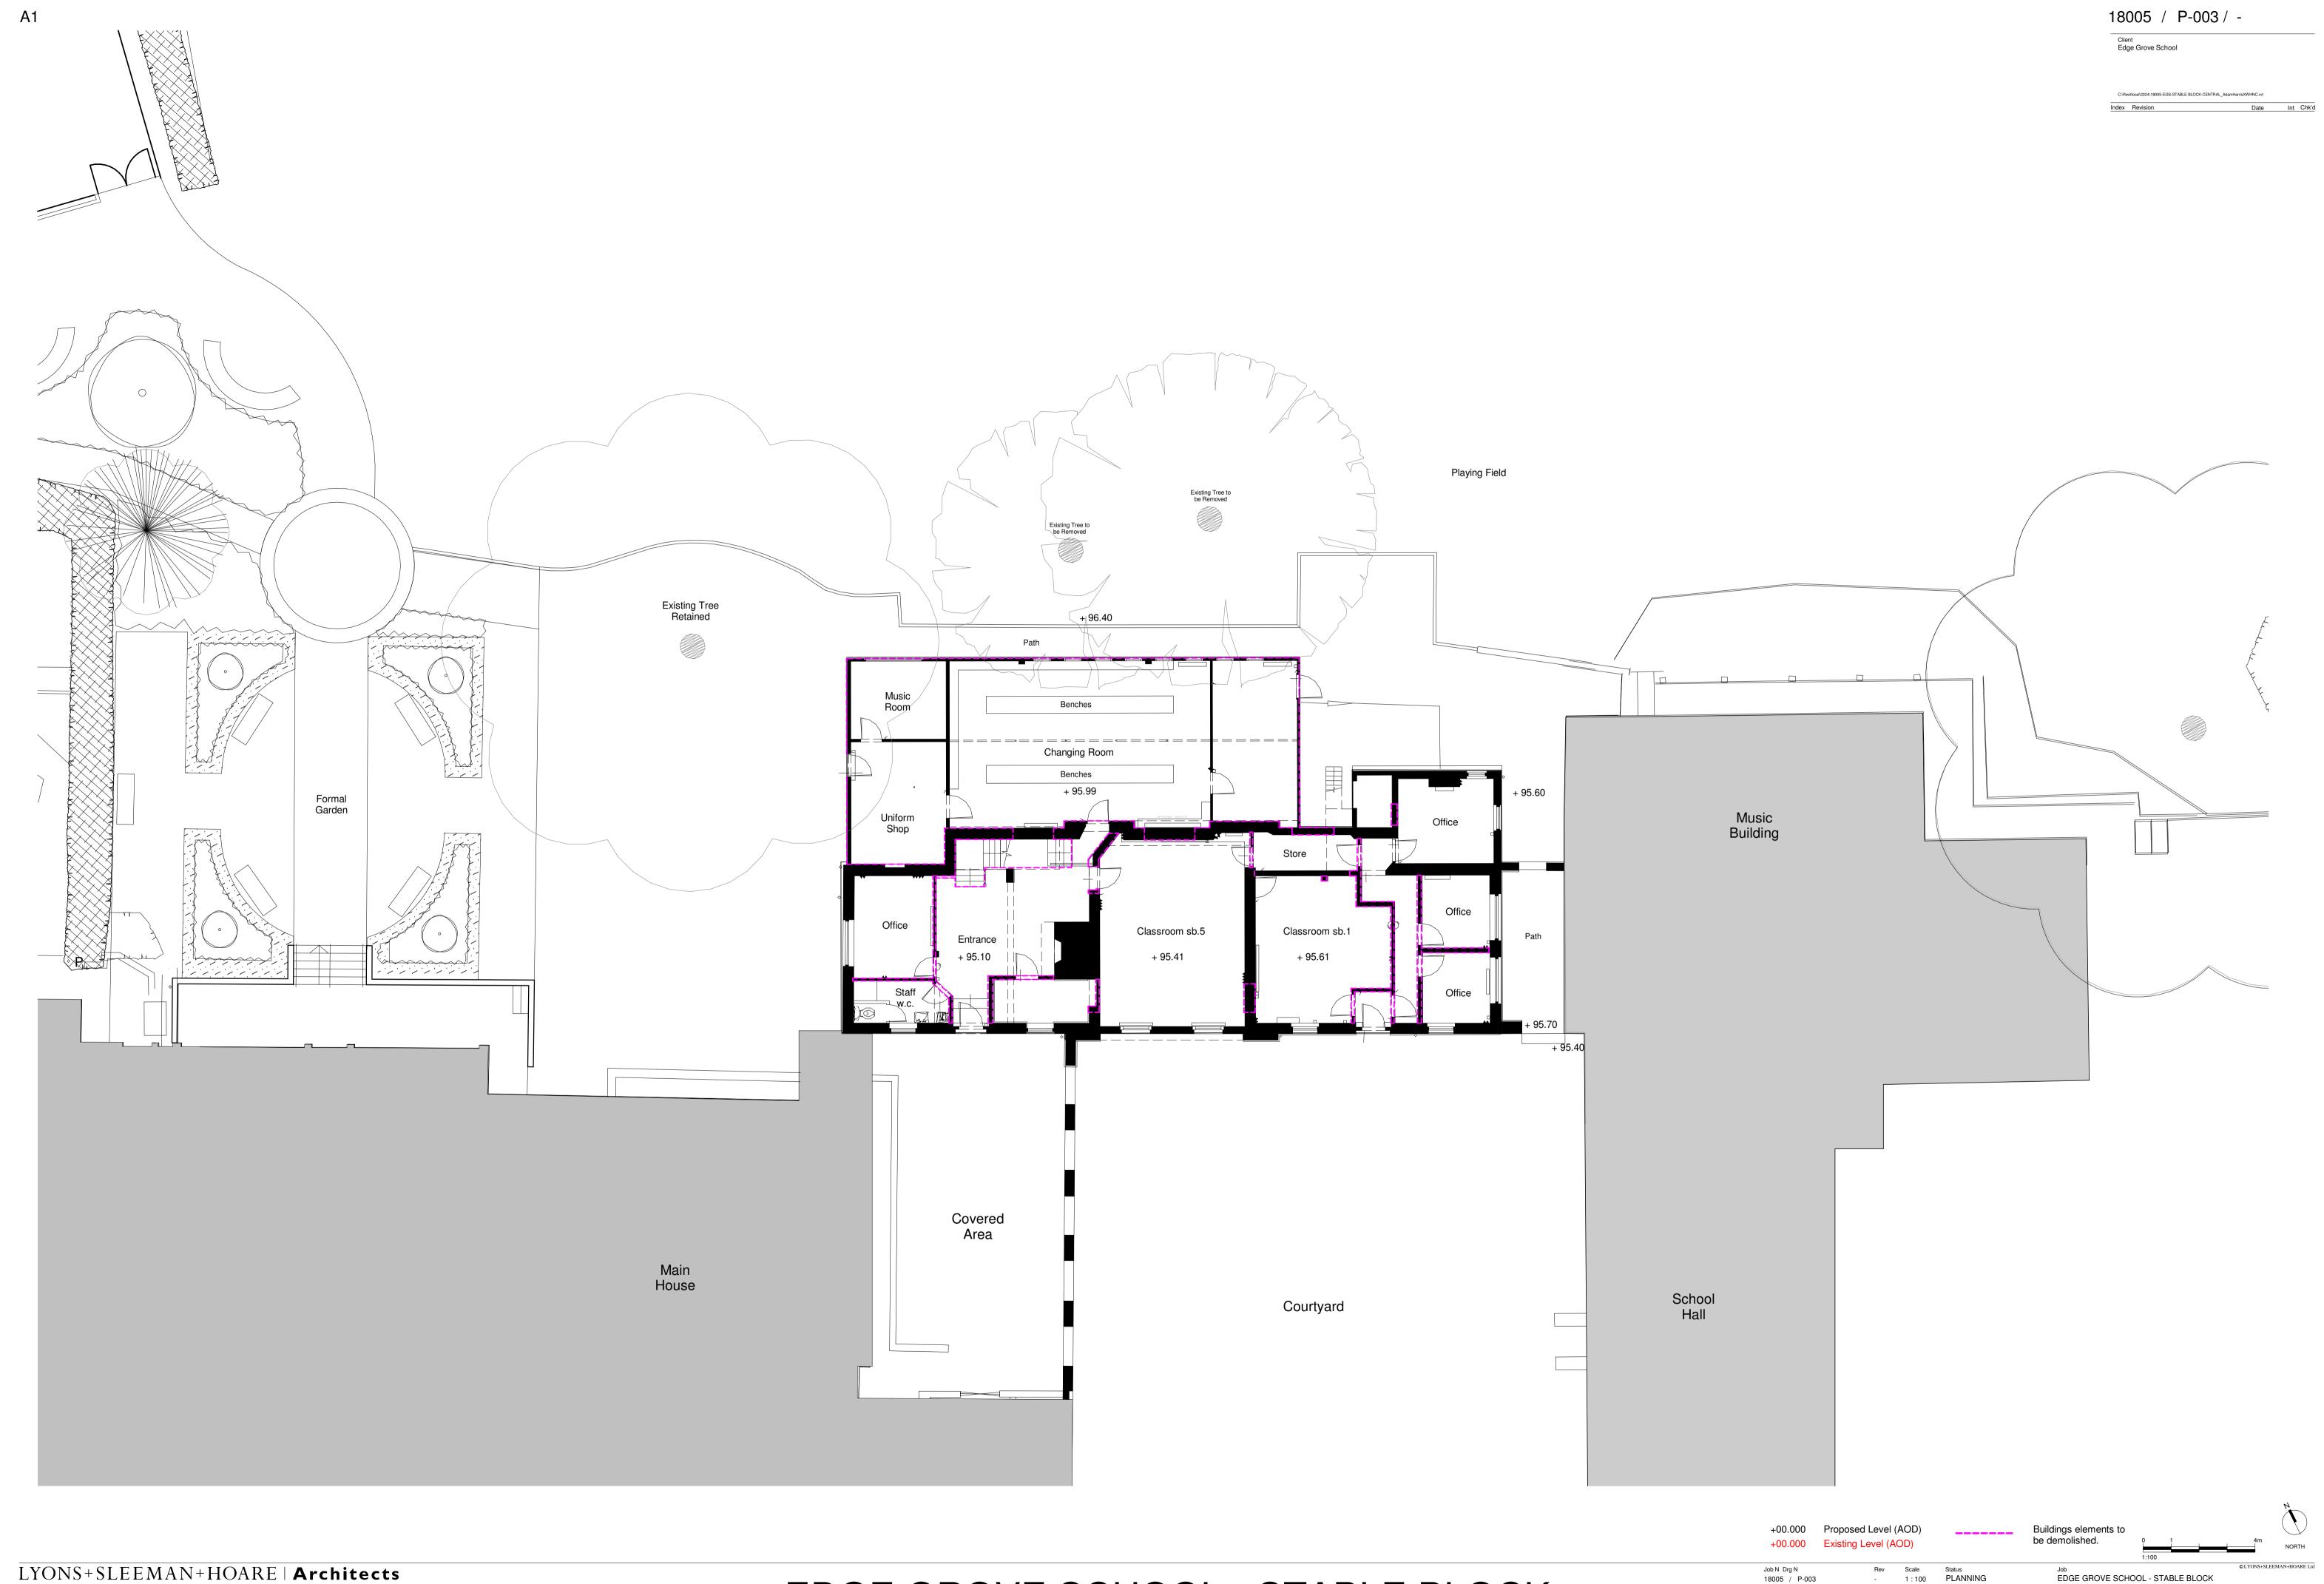

Director Author

EXISTING GROUND FLOOR



EXISTING FIRST FLOOR



18005 / P-006 / -

Client Edge Grove School





2 Existing Building Section B - B



EXISTING SECTIONS

18005 / P-006

Director Author JA AH



Client Edge Grove School

C:\Pauitloral@024\18005.FCS.STARI F.RI.OCK.CFNTRAI AdamHarrisXWHNC.nd





2 Existing East Elevation





4 Existing West Elevation



1:100 PLANNING

Director Author

JOB EDGE GROVE SCHOOL - STABLE BLOCK

EXISTING ELEVATIONS







Nero Brewery, Cricket Green, Hartley Wintney, Hants RG27 8QA Tel: 01252 844144 Fax: 01252 844800 Web: www.lsharch.co.uk



18005 / P-200 / -

Client Edge Grove School

C:\Revitlocal\2024\18005-EGS-STABLE BLOCK-CENTRAL\_AdamHarrieXWHNC.rvt

New Dining Hall

195,420

Path

Proposed Extension

Path



1 | Section A - A

2 | Secti