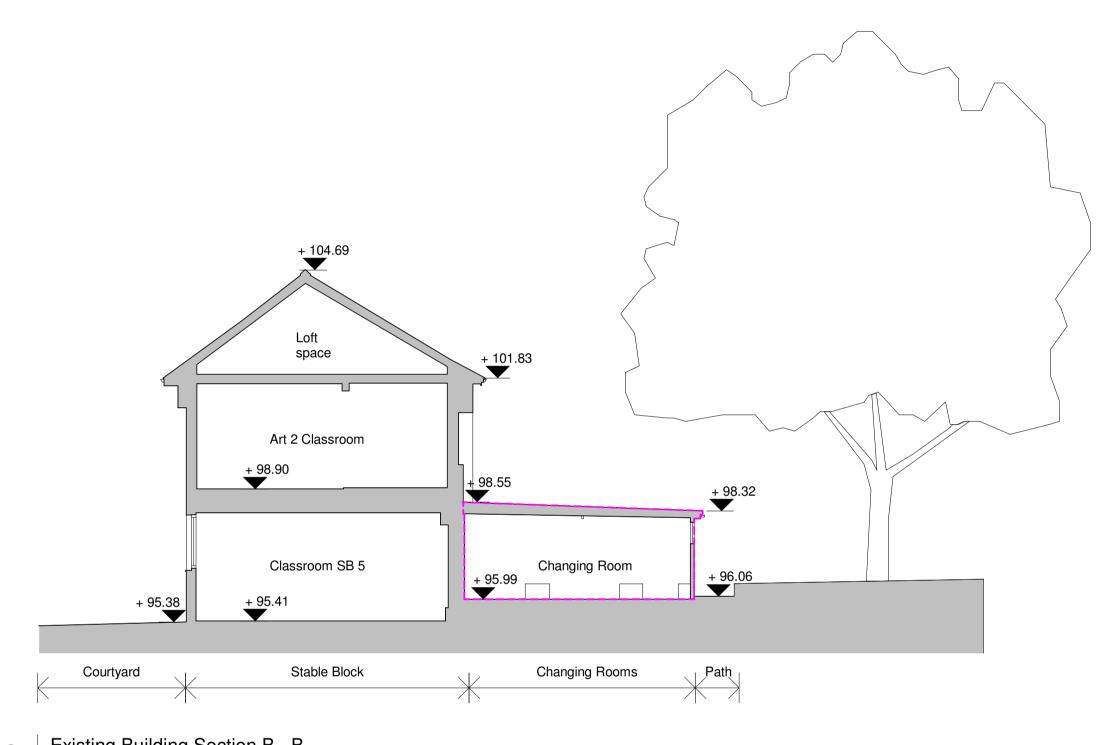

Director Author

EXISTING GROUND FLOOR

EXISTING FIRST FLOOR

18005 / P-006 / -

Client Edge Grove School

2 Existing Building Section B - B

EXISTING SECTIONS

18005 / P-006