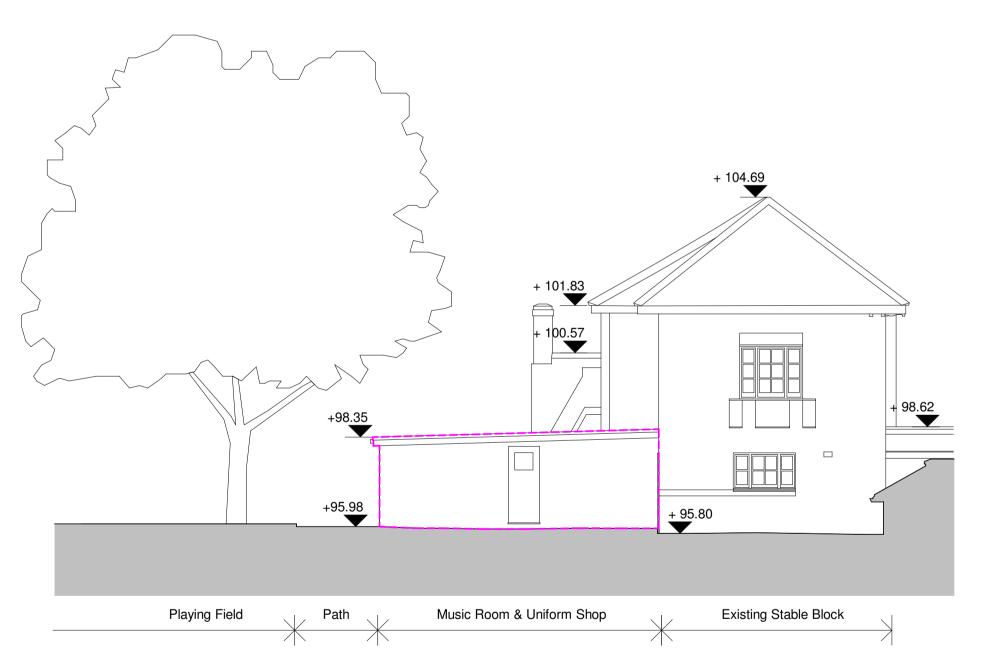

EXISTING ELEVATIONS

Nero Brewery, Cricket Green, Hartley Wintney, Hants RG27 8QA Tel: 01252 844144 Fax: 01252 844800 Web: www.lsharch.co.uk

18005 / P-200 / -

Client Edge Grove School

C:\Revitlocal\2024\18005-EGS-STABLE BLOCK-CENTRAL\_AdamHarrieXWHNC.rvt