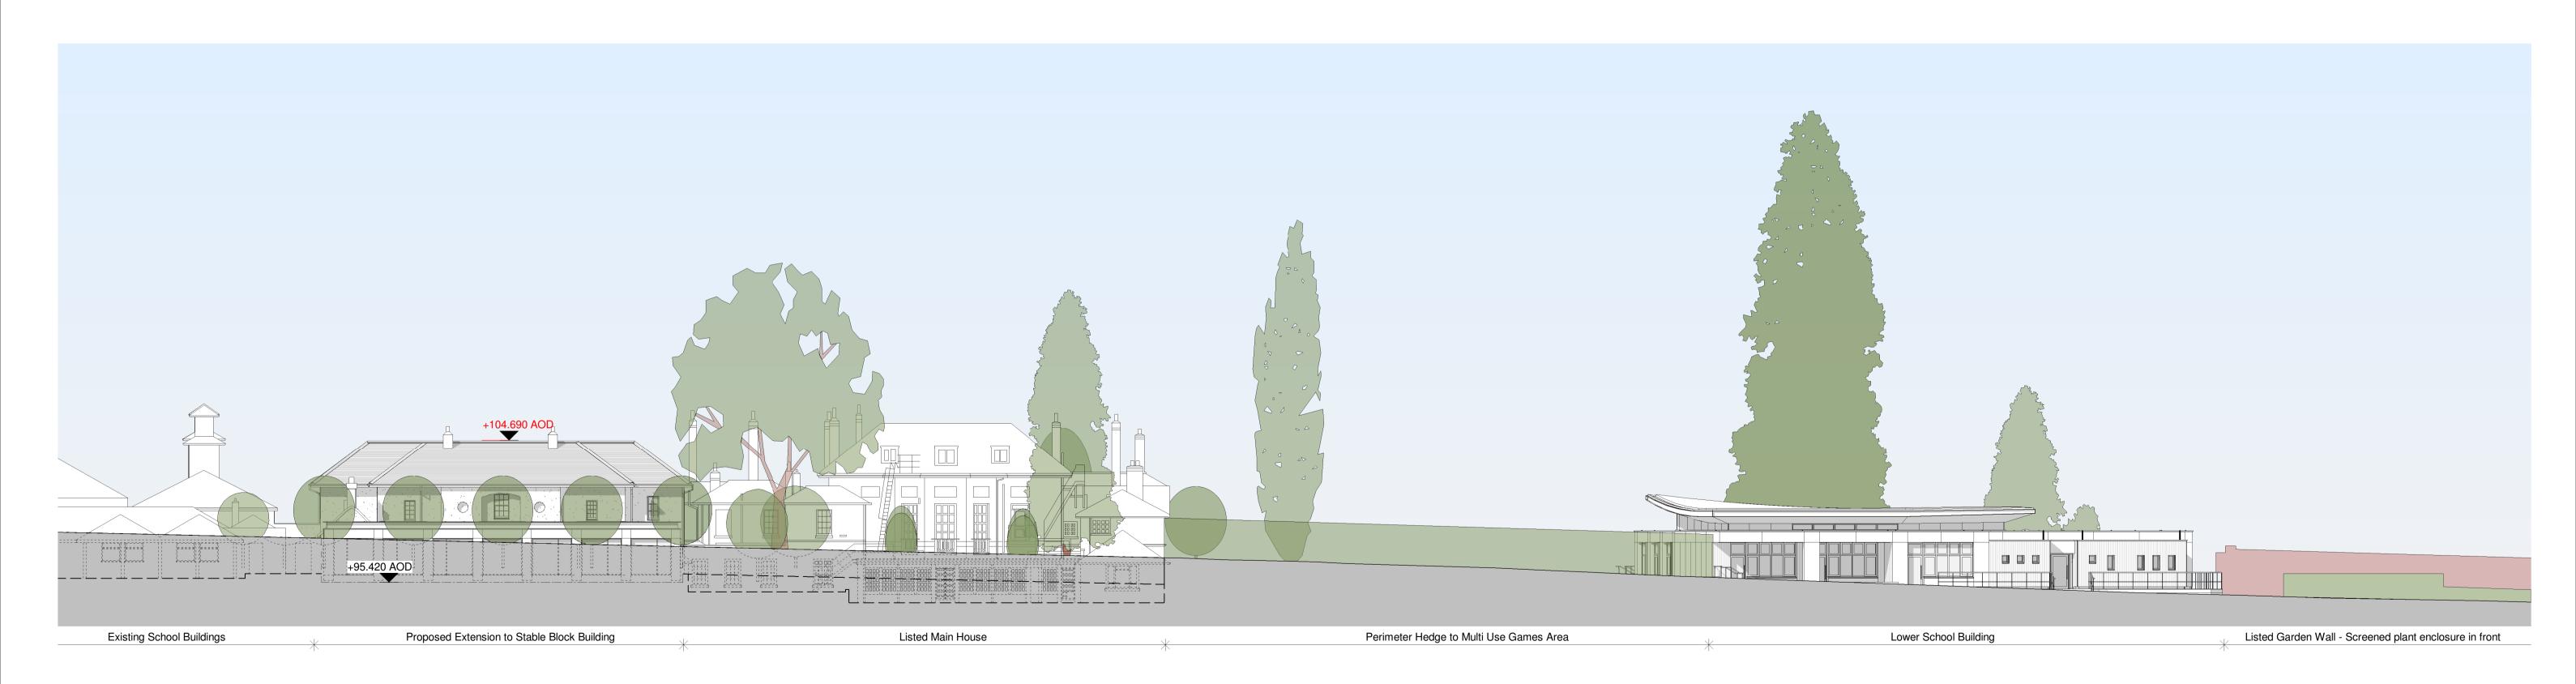

Listed Main House

Perimeter Hedge to Multi Use Games Area

1 Existing Contextual North Elevation

Existing School Buildings

Existing Stable Block Building

2 Proposed Contextual North Elevation

+00.000 Existing Level (AOD)

Job N Drg N Rev Scale Status Job
1:200

Note Director Author Check Drawing

CONTEXT ELEVATIONS - EXISTING AND PROPOSED

+00.000 Proposed Level (AOD)

Lower School Building

Client Edge Grove School

Existing Stable Block