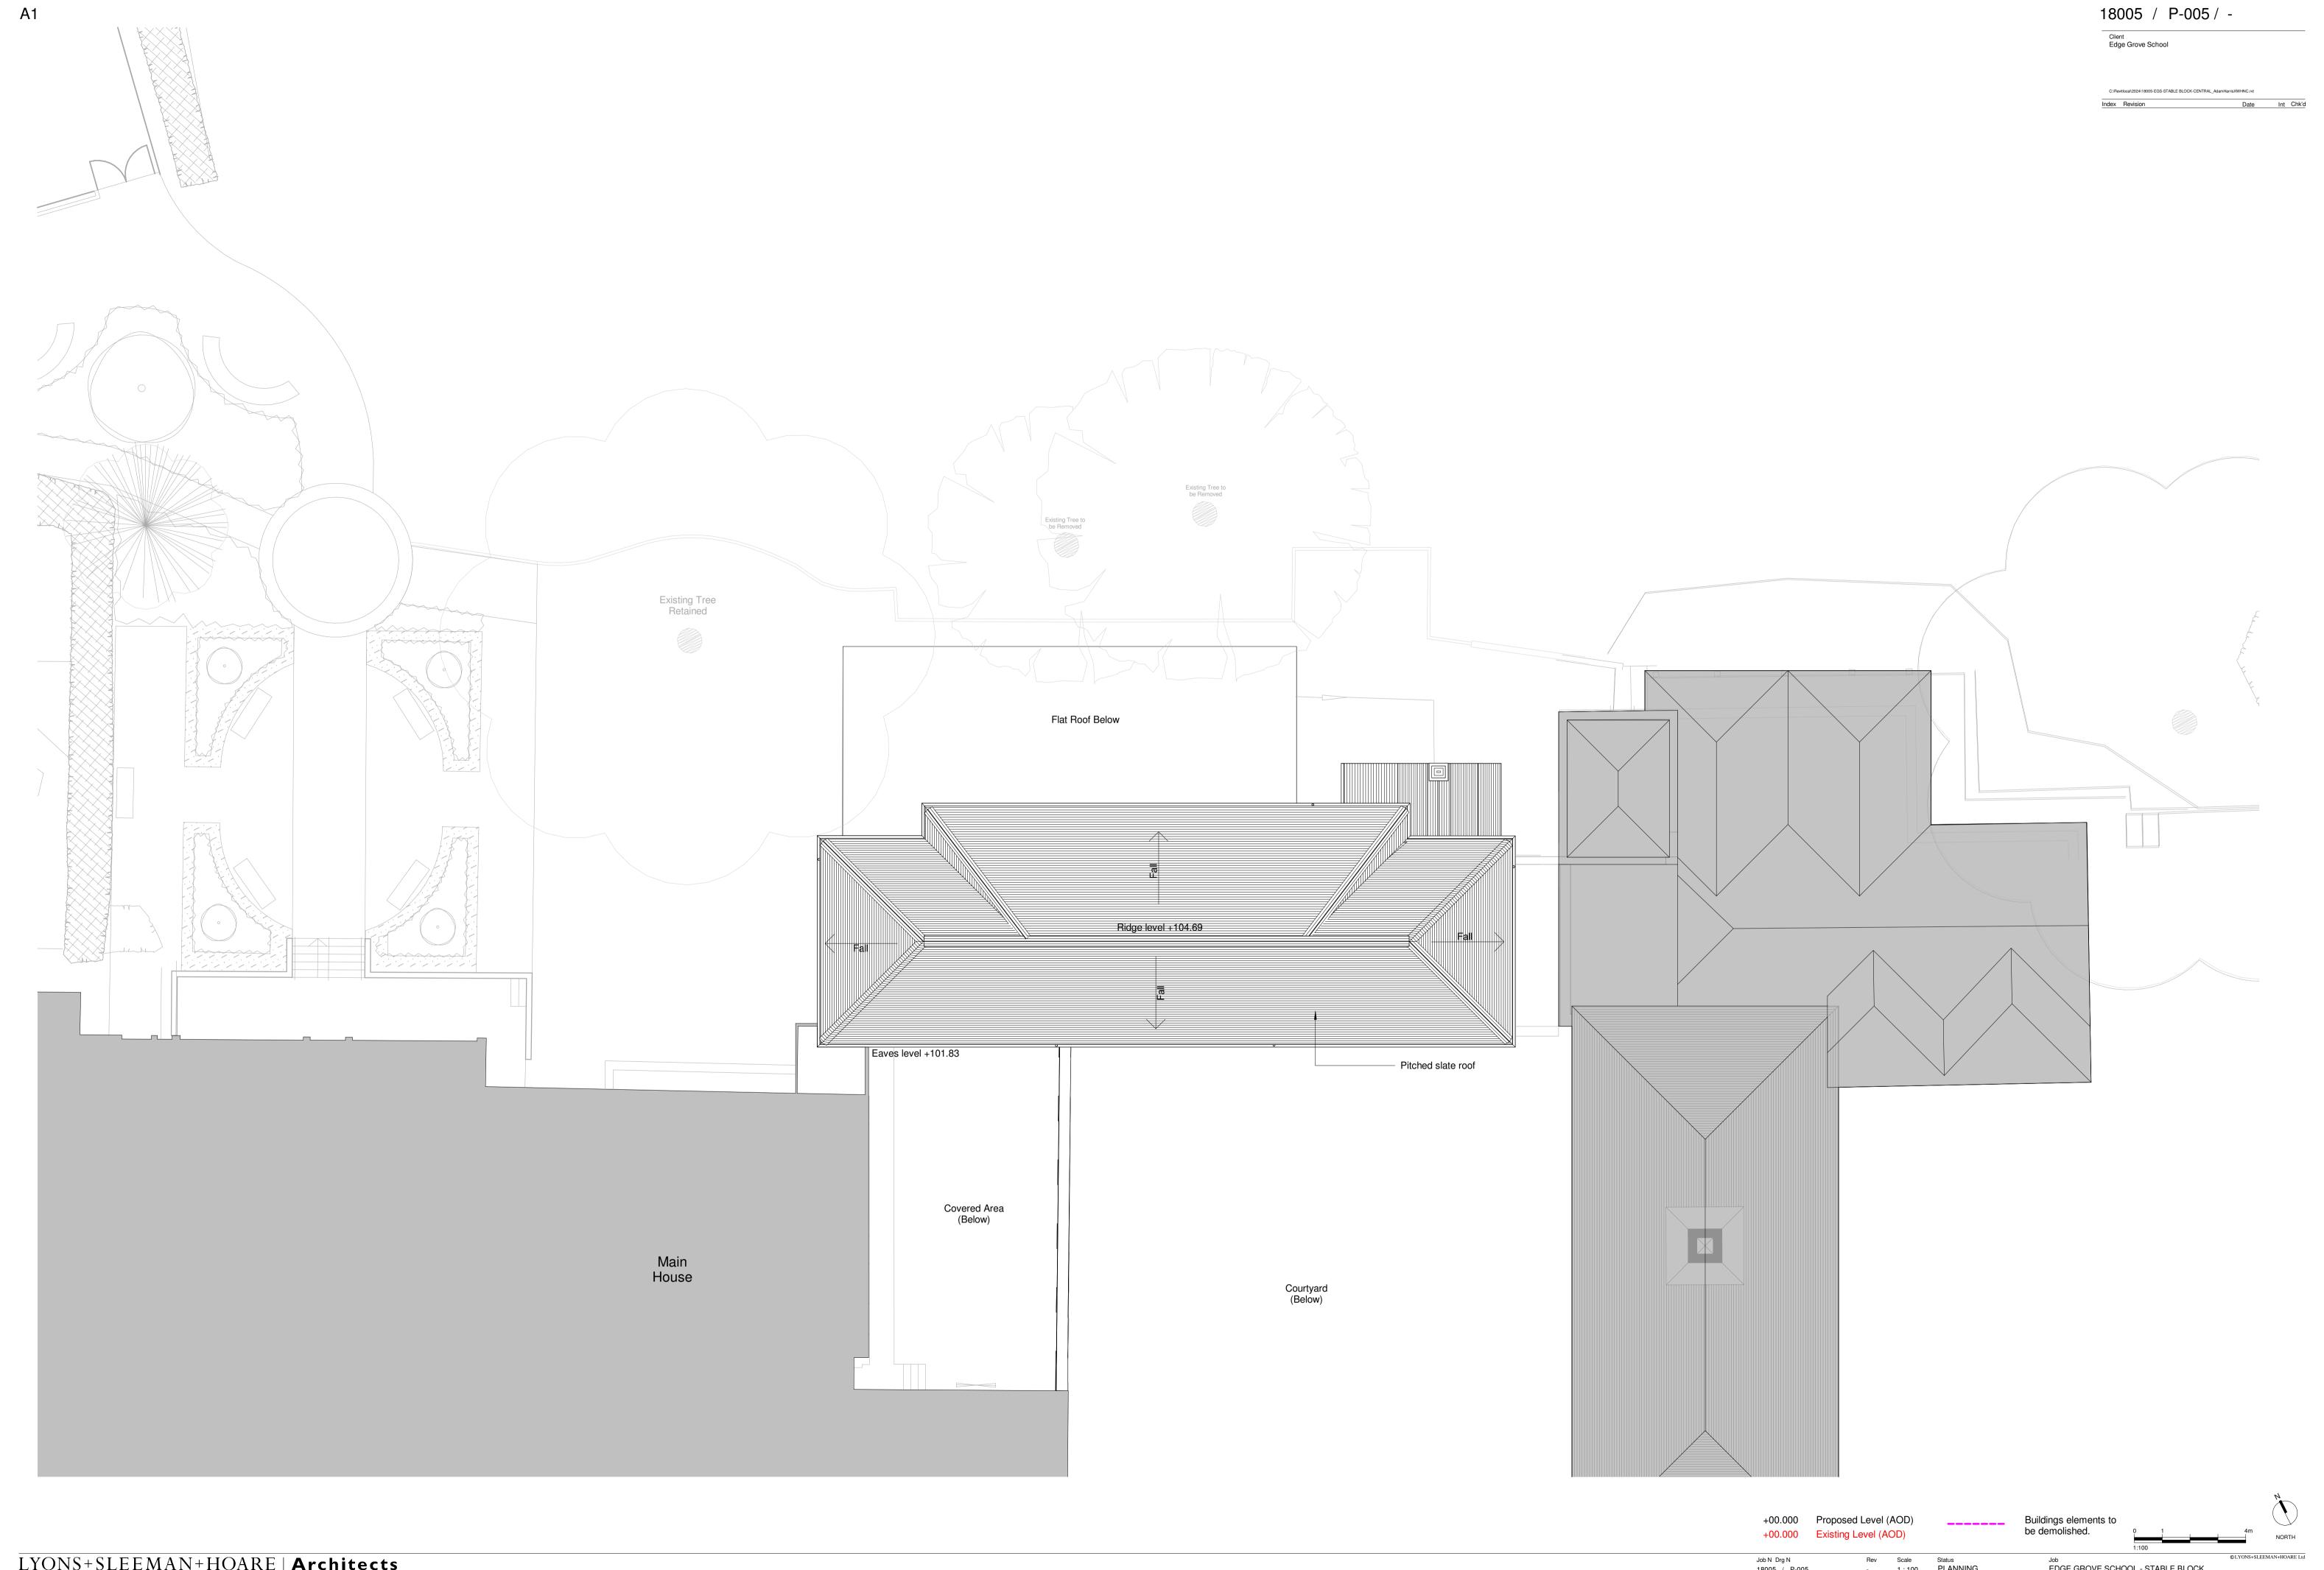

Director Author

EXISTING GROUND FLOOR



EXISTING FIRST FLOOR



18005 / P-006 / -

Client Edge Grove School





2 Existing Building Section B - B



EXISTING SECTIONS

18005 / P-006

Director Author JA AH



Client Edge Grove School

C:\Pauitloral@024\18005.FCS.STARI F.RI.OCK.CFNTRAI AdamHarrisXWHNC.nd





2 Existing East Elevation





4 Existing West Elevation



1:100 PLANNING

Director Author

JOB EDGE GROVE SCHOOL - STABLE BLOCK

EXISTING ELEVATIONS







Nero Brewery, Cricket Green, Hartley Wintney, Hants RG27 8QA Tel: 01252 844144 Fax: 01252 844800 Web: www.lsharch.co.uk



18005 / P-200 / -

Client Edge Grove School

C:\Revitlocal\2024\18005-EGS-STABLE BLOCK-CENTRAL\_AdamHarrieXWHNC.rvt

New Dining Hall

195,420

Path

Proposed Extension

Path



1 | Section A - A

2 | Section B - B



Drawing PROPOSED SECTIONS

Director Author JA AH

1800