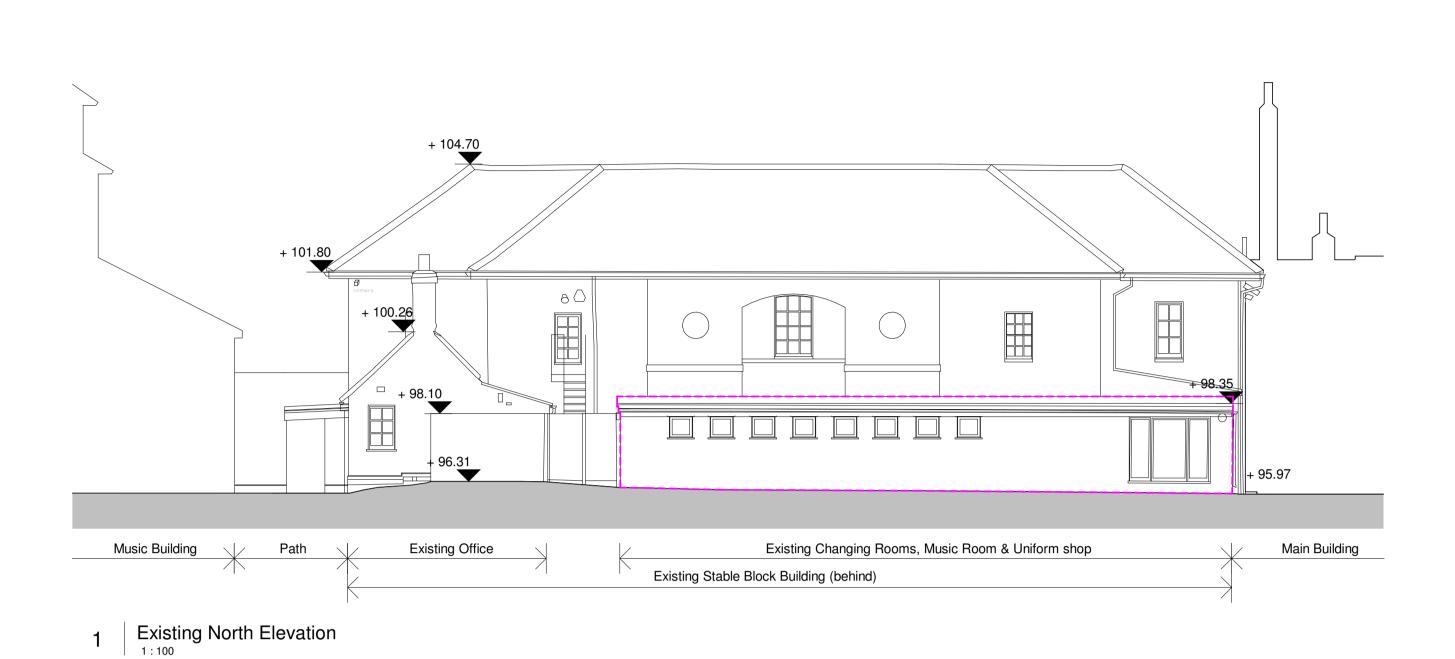

EXISTING ELEVATIONS

Nero Brewery, Cricket Green, Hartley Wintney, Hants RG27 8QA Tel: 01252 844144 Fax: 01252 844800 Web: www.lsharch.co.uk

18005 / P-200 / -

Client Edge Grove School

C:\Revitlocal\2024\18005-EGS-STABLE BLOCK-CENTRAL\_AdamHarrieXWHNC.rvt