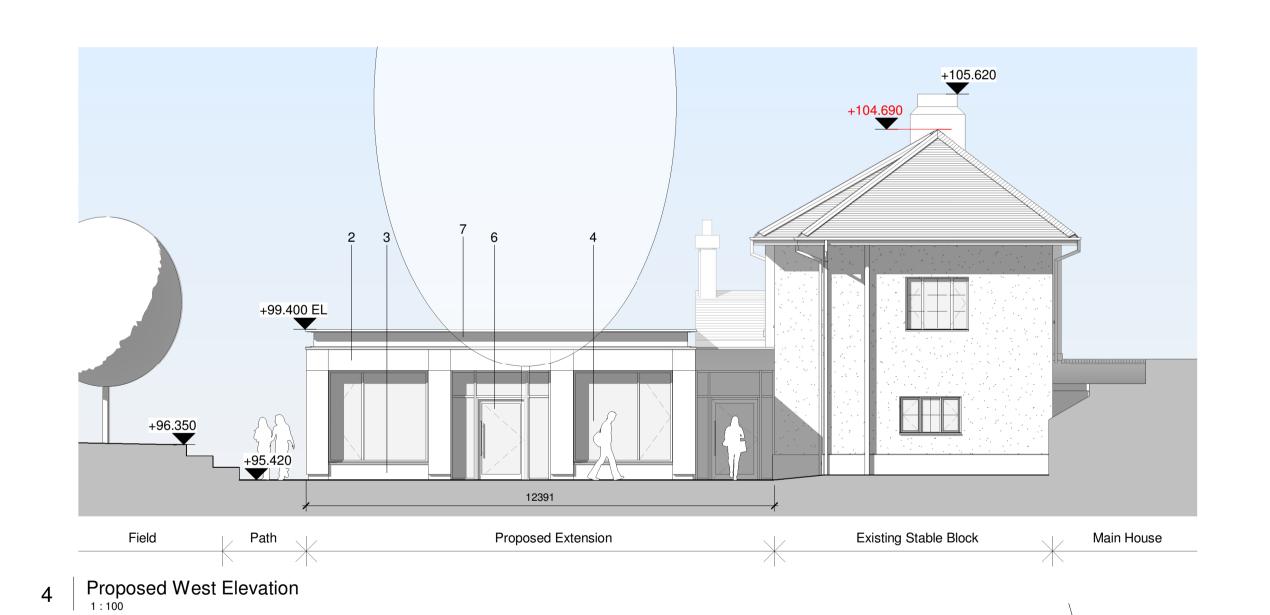

Director Author JA AH

Client Edge Grove School

C:\Pauitloral@024\18005.FCS.STARI F.RI.OCK.CFNTRAI AdamHarrisXWHNC.nd

2 Existing East Elevation

4 Existing West Elevation

1:100 PLANNING

Director Author

JOB EDGE GROVE SCHOOL - STABLE BLOCK

Proposed Glazed Entrance

STONE CLADDING FIBRE CEMENT CLADDING (GREY / GREEN) GLAZING **GLAZED DOORSET** ALUMINIUM FASICA / COPING

8 GLAZING (OPAQUE)

3 Proposed South Elevation

EDGE GROVE SCHOOL - STABLE BLOCK

NOTE: Refer to Design & Access drawings for indicative landscape proposals. +00.000 Existing Level (AOD) Job EDGE GROVE SCHOOL - STABLE BLOCK 18005 / P-301 Director Author PROPOSED ELEVATIONS

+00.000 Proposed Level (AOD)