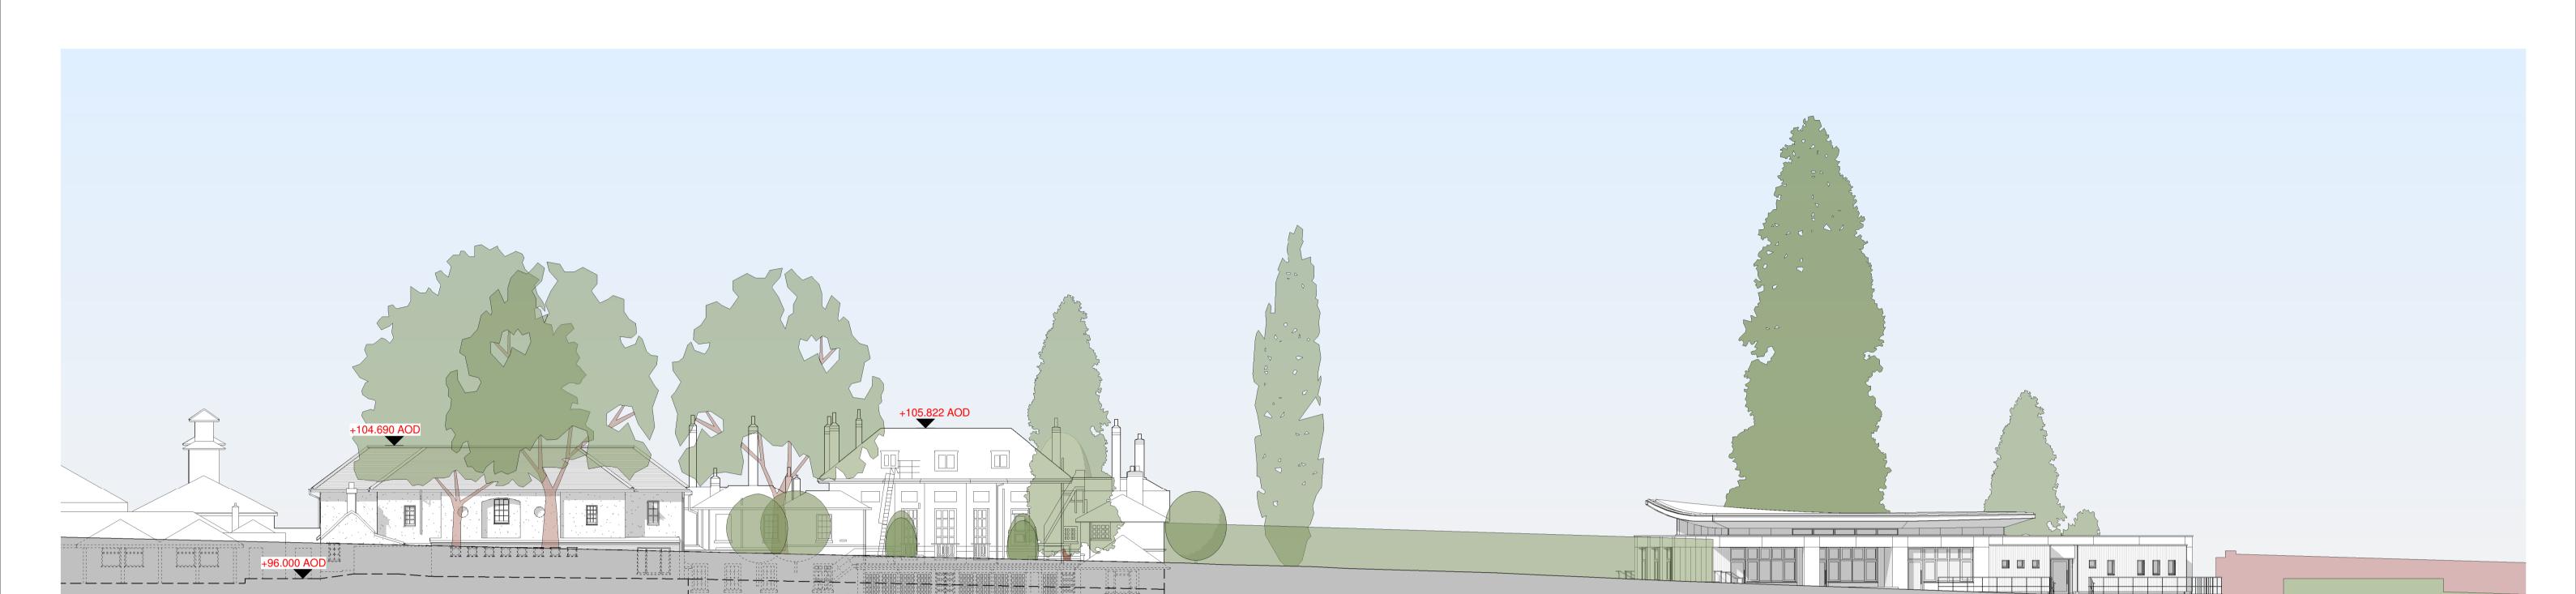

Listed Main House

Perimeter Hedge to Multi Use Games Area

1 Existing Contextual North Elevation

Existing School Buildings

Existing Stable Block Building

2 Proposed Contextual North Elevation

+00.000 Existing Level (AOD)

Job N Drg N Rev Scale Status Job
1:200

Note Director Author Check Drawing

CONTEXT ELEVATIONS - EXISTING AND PROPOSED

+00.000 Proposed Level (AOD)

Lower School Building

Client Edge Grove School

Existing Stable Block