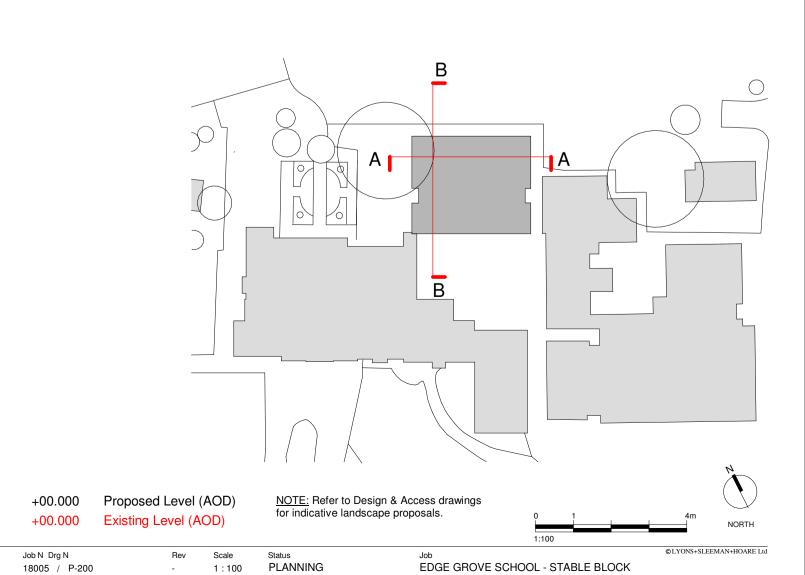

EXISTING ELEVATIONS

Nero Brewery, Cricket Green, Hartley Wintney, Hants RG27 8QA Tel: 01252 844144 Fax: 01252 844800 Web: www.lsharch.co.uk

18005 / P-200 / -

Client Edge Grove School

C:\Revitlocal\2024\18005-EGS-STABLE BLOCK-CENTRAL\_AdamHarrieXWHNC.rvt