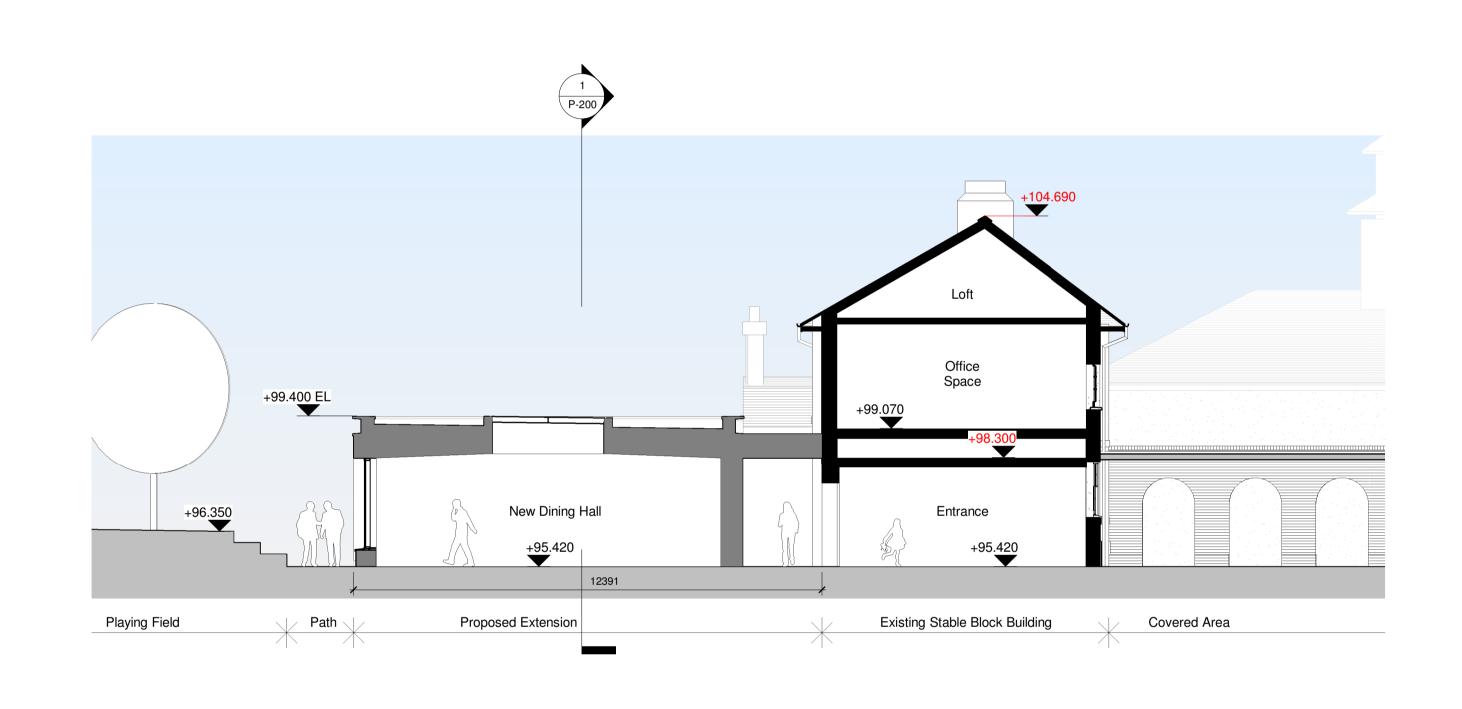

New Dining Hall

195,420

Path

Proposed Extension

Path

1 | Section A - A

2 | Section B - B

Drawing PROPOSED SECTIONS