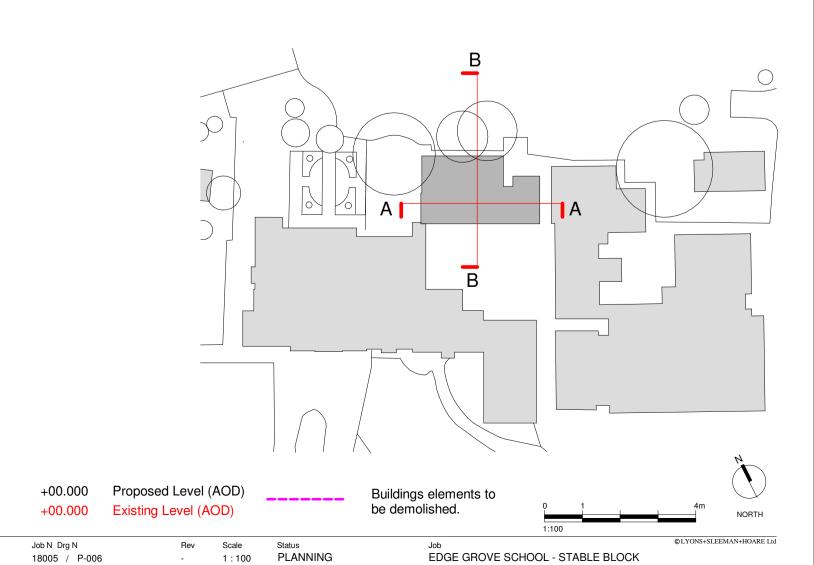

Director Author

EXISTING GROUND FLOOR

EXISTING FIRST FLOOR

18005 / P-006 / -

Client Edge Grove School

2 Existing Building Section B - B

EXISTING SECTIONS

18005 / P-006