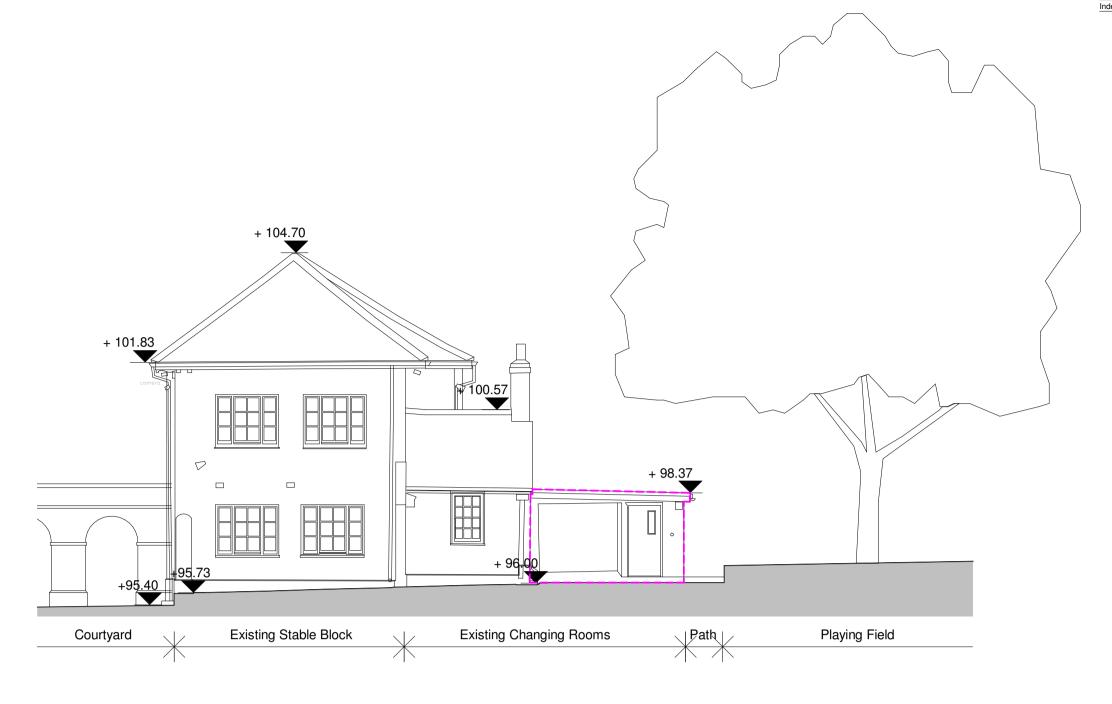

EXISTING ELEVATIONS

Nero Brewery, Cricket Green, Hartley Wintney, Hants RG27 8QA Tel: 01252 844144 Fax: 01252 844800 Web: www.lsharch.co.uk

18005 / P-200 / -

Client Edge Grove School

C:\Revitlocal\2024\18005-EGS-STABLE BLOCK-CENTRAL\_AdamHarrieXWHNC.rvt