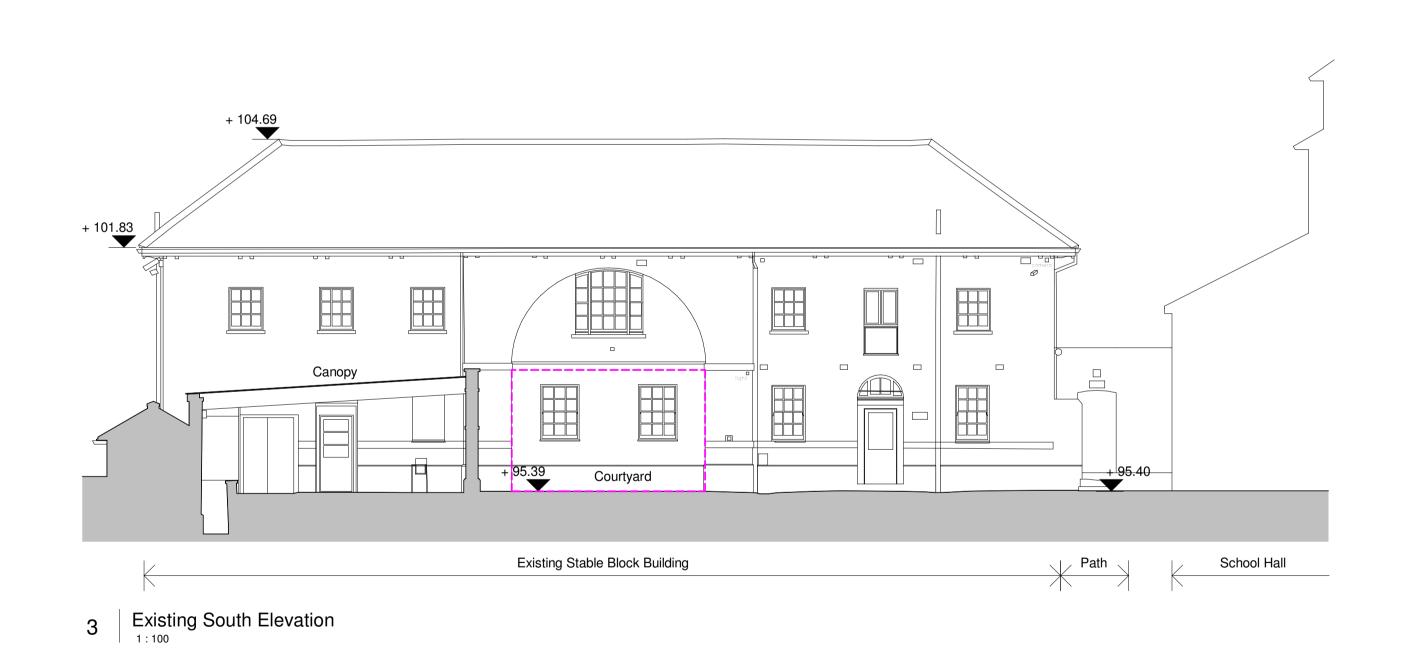

EXISTING ELEVATIONS

Nero Brewery, Cricket Green, Hartley Wintney, Hants RG27 8QA Tel: 01252 844144 Fax: 01252 844800 Web: www.lsharch.co.uk

18005 / P-200 / -

Client Edge Grove School

C:\Revitlocal\2024\18005-EGS-STABLE BLOCK-CENTRAL\_AdamHarrieXWHNC.rvt