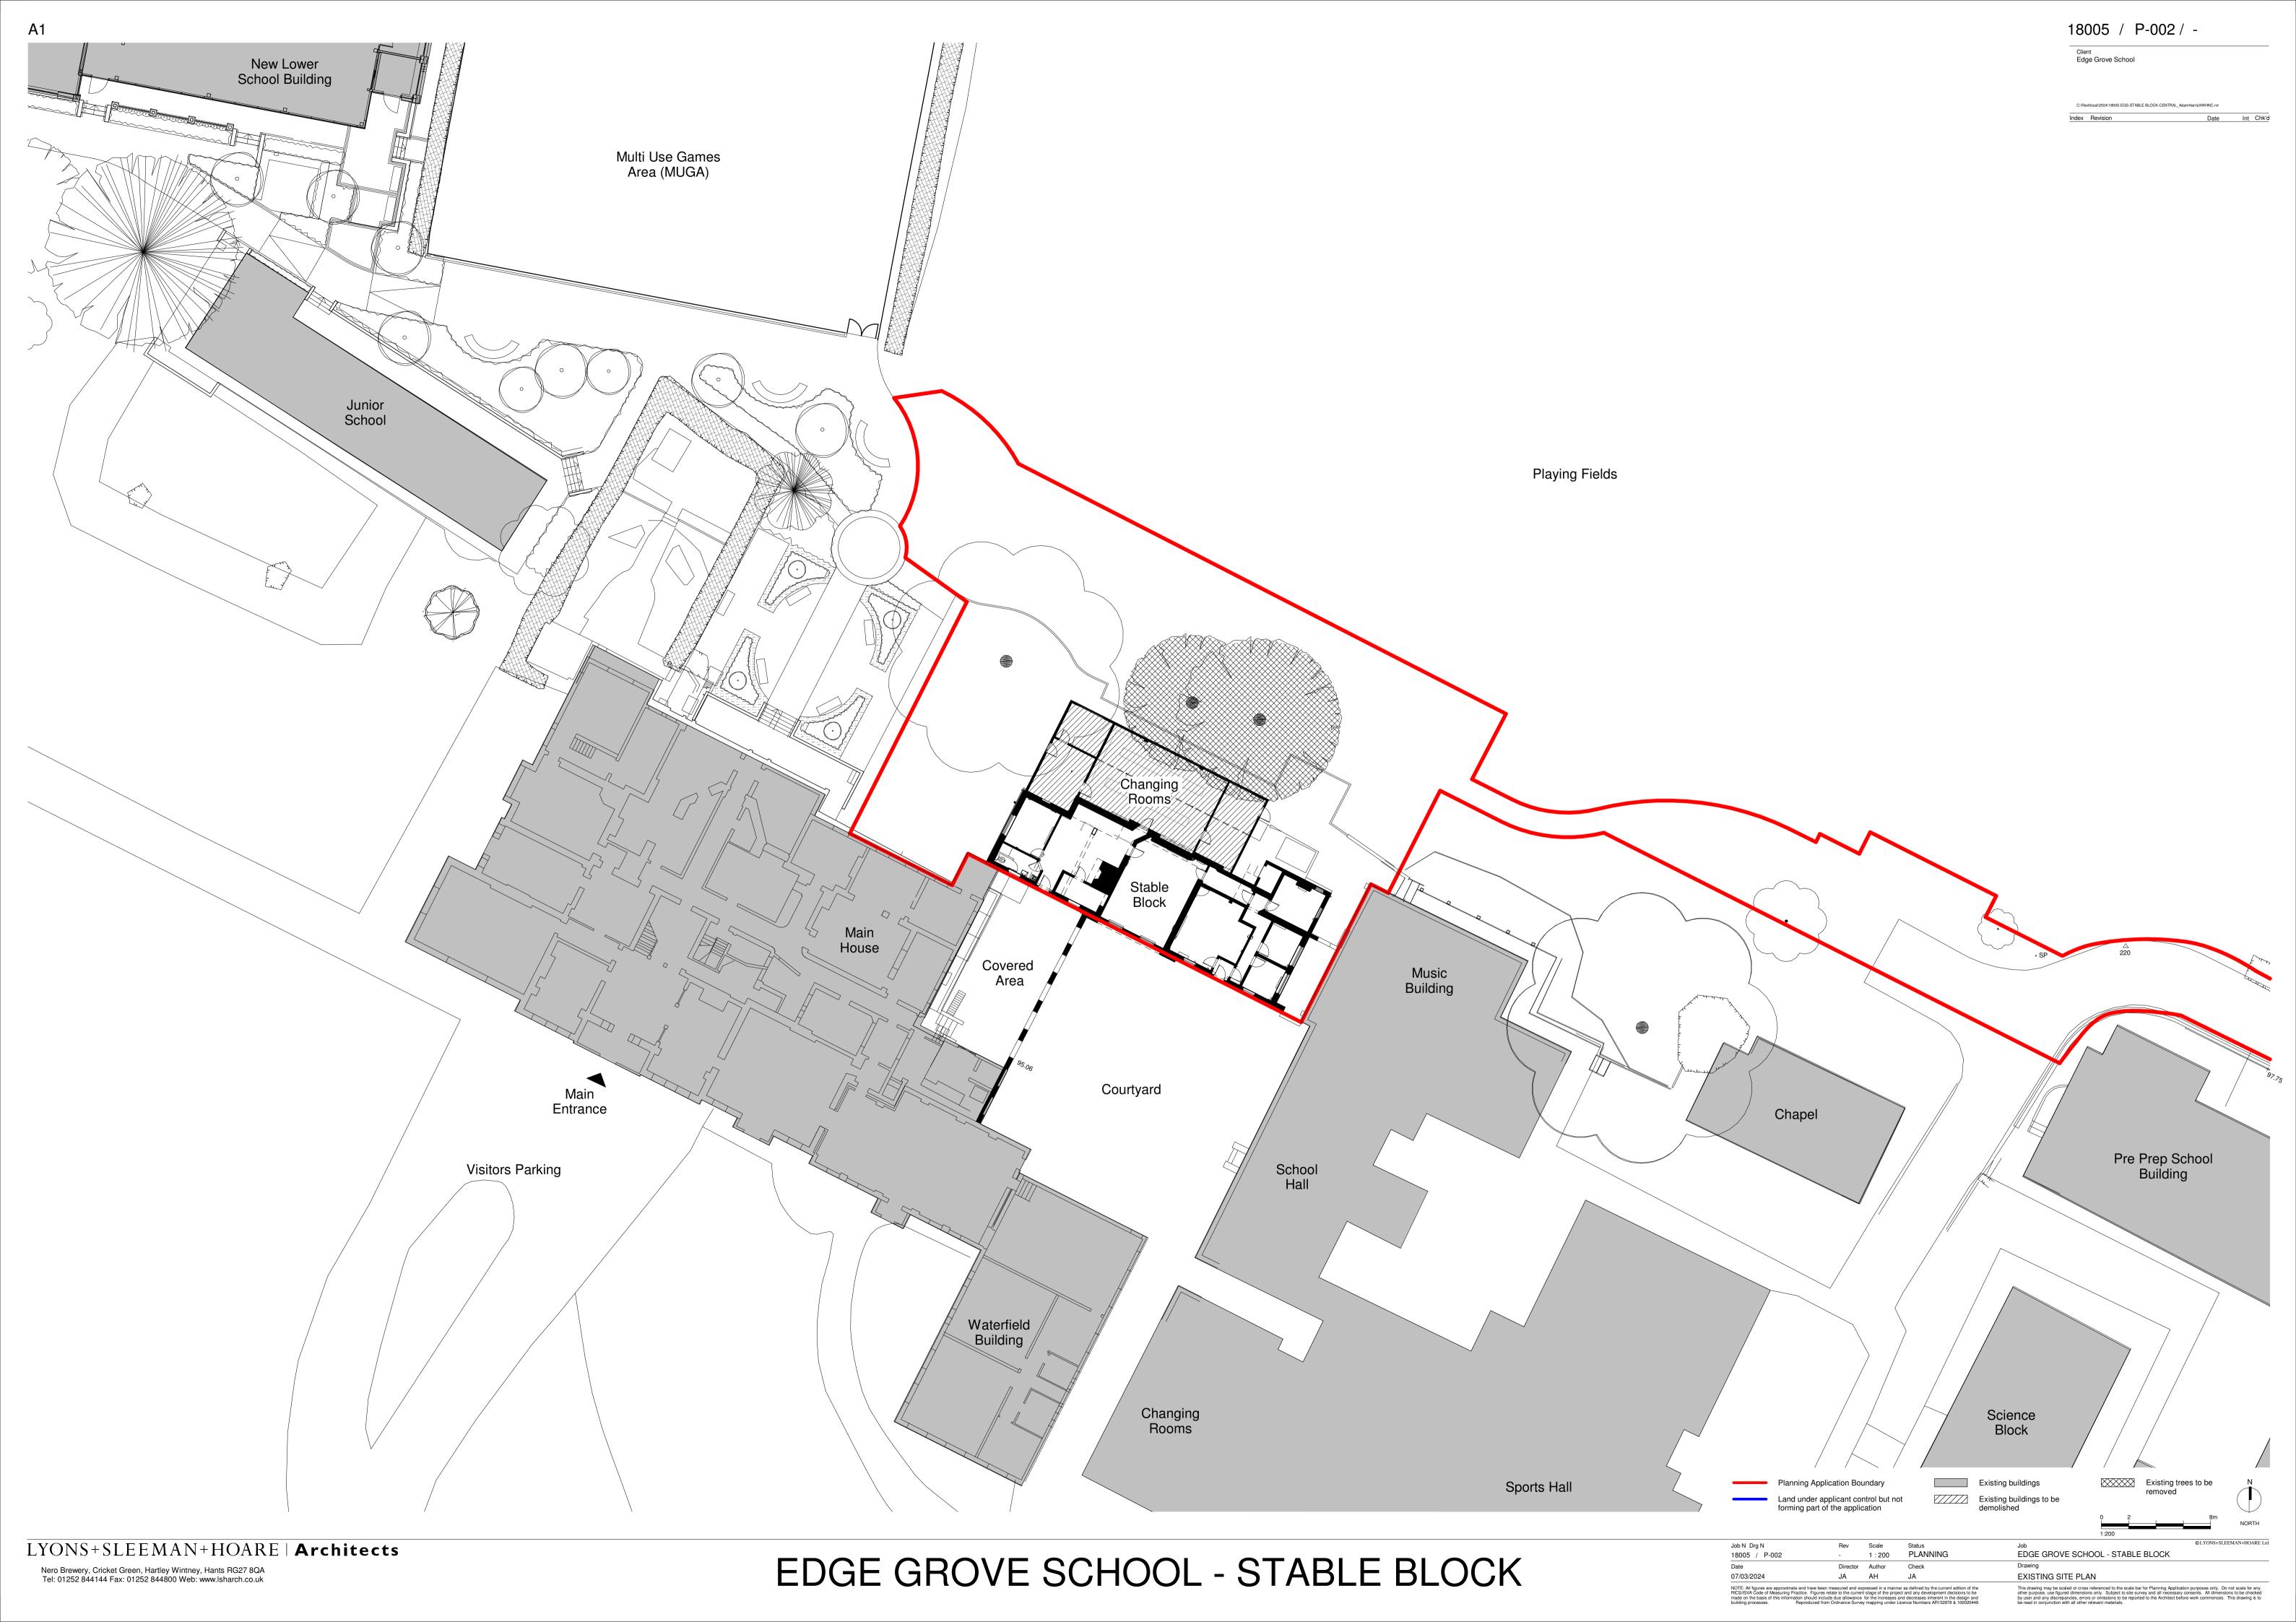

Director Author

EXISTING GROUND FLOOR



EXISTING FIRST FLOOR



18005 / P-006 / -

Client Edge Grove School





2 Existing Building Section B - B



EXISTING SECTIONS

18005 / P-006

Director Author JA AH



Client Edge Grove School

C:\Pauitloral@024\18005.FCS.STARI F.RI.OCK.CFNTRAI AdamHarrisXWHNC.nd





2 Existing East Elevation





4 Existing West Elevation



1:100 PLANNING

Director Author

JOB EDGE GROVE SCHOOL - STABLE BLOCK

EXISTING ELEVATIONS







Nero Brewery, Cricket Green, Hartley Wintney, Hants RG27 8QA Tel: 01252 844144 Fax: 01252 844800 Web: www.lsharch.co.uk



18005 / P-200 / -

Client Edge Grove School

C:\Revitlocal\2024\18005-EGS-STABLE BLOCK-CENTRAL\_AdamHarrieXWHNC.rvt

New Dining Hall

195,420

Path

Proposed Extension

Path



1 | Section A - A

2 | Sec