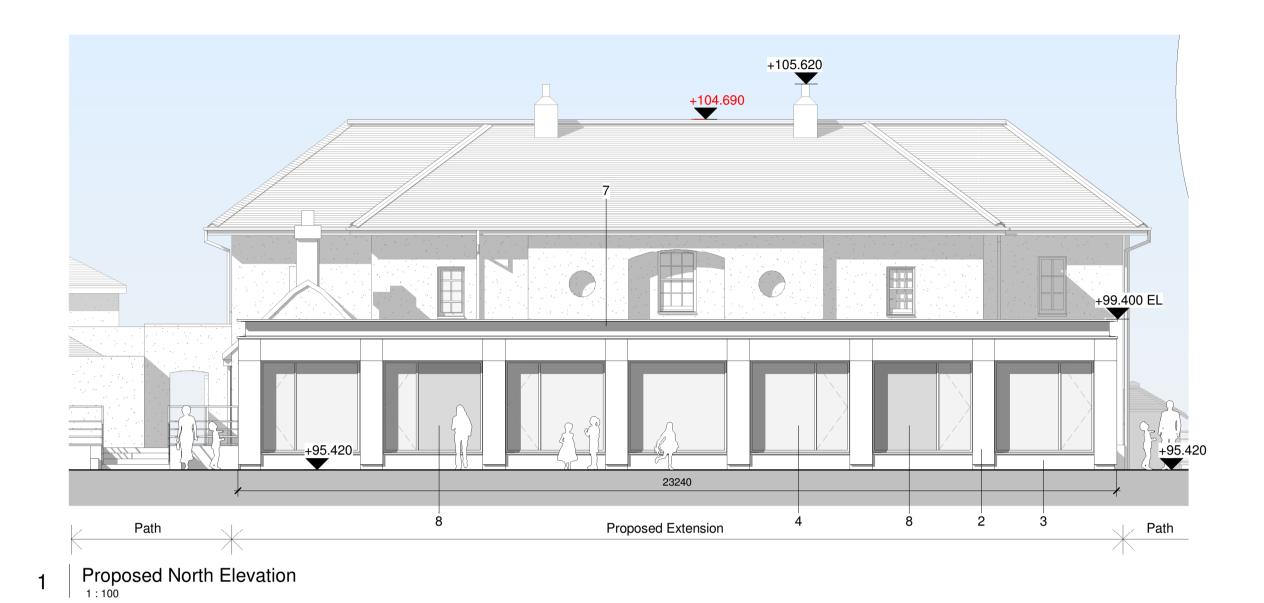

Director Author JA AH

Client Edge Grove School

C:\Pauitloral@024\18005.FCS.STARI F.RI.OCK.CFNTRAI AdamHarrisXWHNC.nd

2 Existing East Elevation

4 Existing West Elevation

1:100 PLANNING

Director Author

JOB EDGE GROVE SCHOOL - STABLE BLOCK

Proposed Glazed Entrance

STONE CLADDING FIBRE CEMENT CLADDING (GREY / GREEN) GLAZING **GLAZED DOORSET** ALUMINIUM FASICA / COPING

8 GLAZING (OPAQUE)

3 Proposed South Elevation

EDGE GROVE SCHOOL - STABLE BLOCK

NOTE: Refer to Design & Access drawings for indicative landscape proposals. +00.000 Existing Level (AOD) Job EDGE GROVE SCHOOL - STABLE BLOCK 18005 / P-301 Director Author PROPOSED ELEVATIONS

+00.000 Proposed Level (AOD)