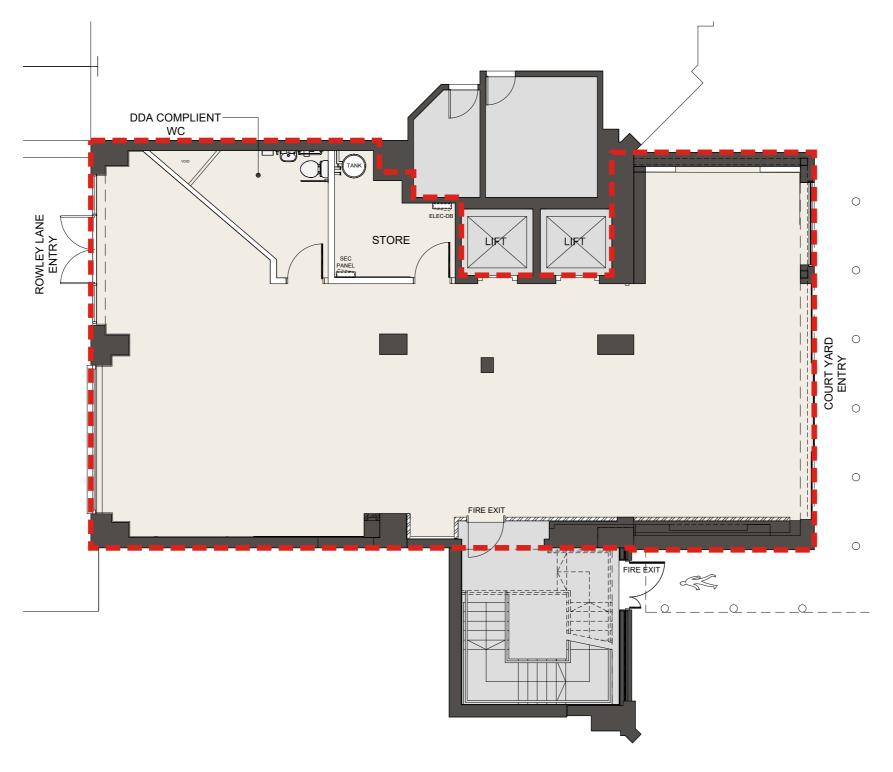

PLANNING

PRAXIS - FORM 1

ADDRESS
Premiere House
Elstree Way
Borehamwood
Hertfordshire
WD6 1JH

CAFE - Existing Plan

081A\_BW\_GF\_CAFE\_EX\_

NUMBER\_PROJECT\_FLOOR\_SUBJECT\_REVISION

В

JOB NO. 081A