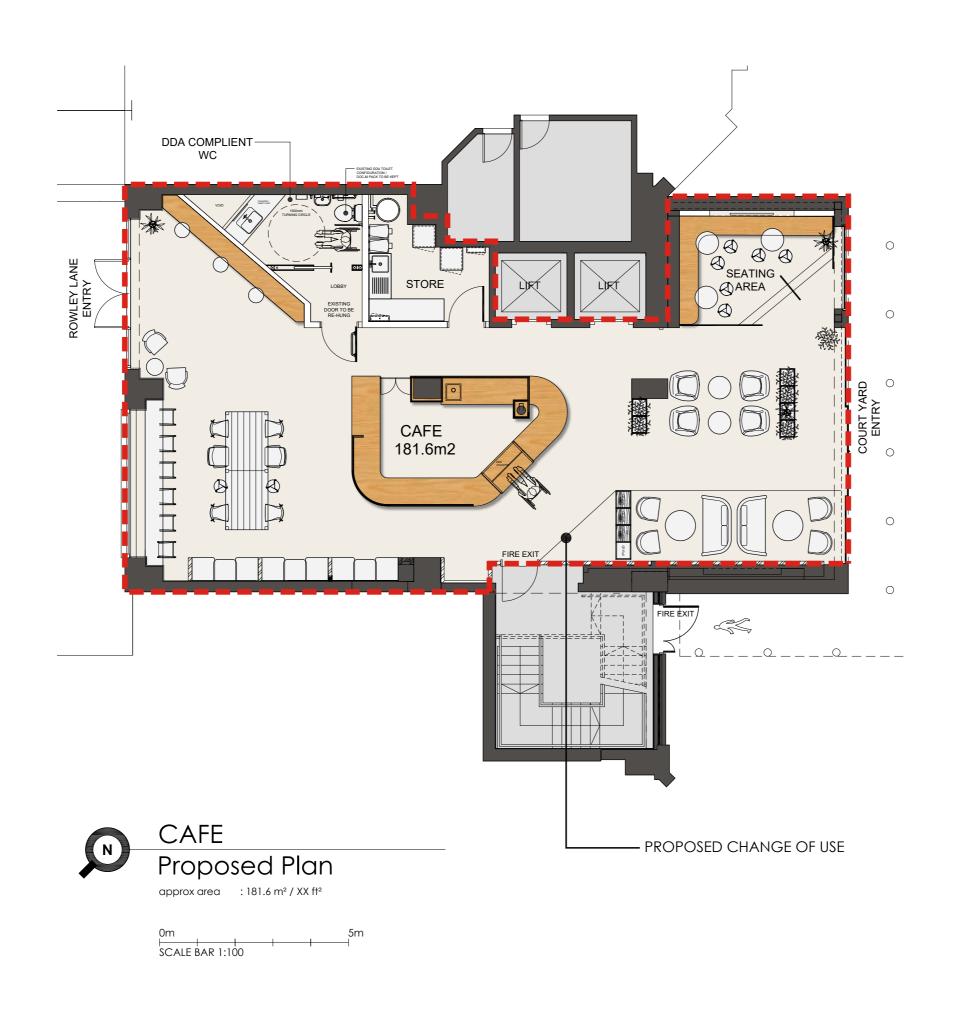

PLANNING

PRAXIS - FORM 1

ADDRESS
Premiere House
Elstree Way
Borehamwood
Hertfordshire
WD6 1JH

TITLE

CAFE - Proposed Plan

| 081A_BW_GF_CAFE_PR_              |
|----------------------------------|
| NUMBER_PROJECT_FLOOR_SUBJECT_REV |