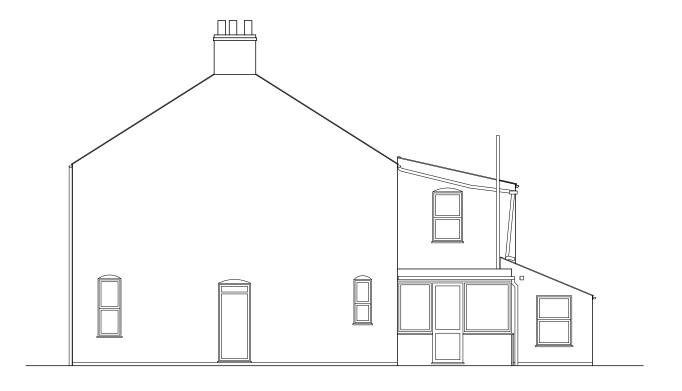

FRONT ELEVATION

**REAR ELEVATION** 

SIDE ELEVATION

## Drawing Title: Existing Elevations

|              | •           |
|--------------|-------------|
| Project No.  | Scale       |
| NA-0051      | 1:100       |
| Descripe No. | Dete        |
| Drawing No.  | Date        |
| LRD-N-02     | August 2020 |
|              |             |