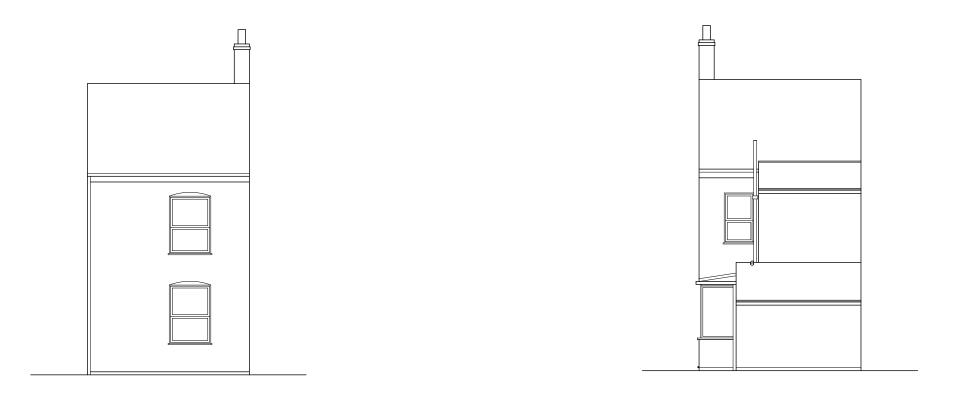

FRONT ELEVATION

**REAR ELEVATION** 

SIDE ELEVATION

## Drawing Title: Existing Elevations

|              | •           |
|--------------|-------------|
| Project No.  | Scale       |
| NA-0051      | 1:100       |
| Descripe No. | Dete        |
| Drawing No.  | Date        |
| LRD-N-02     | August 2020 |
|              |             |