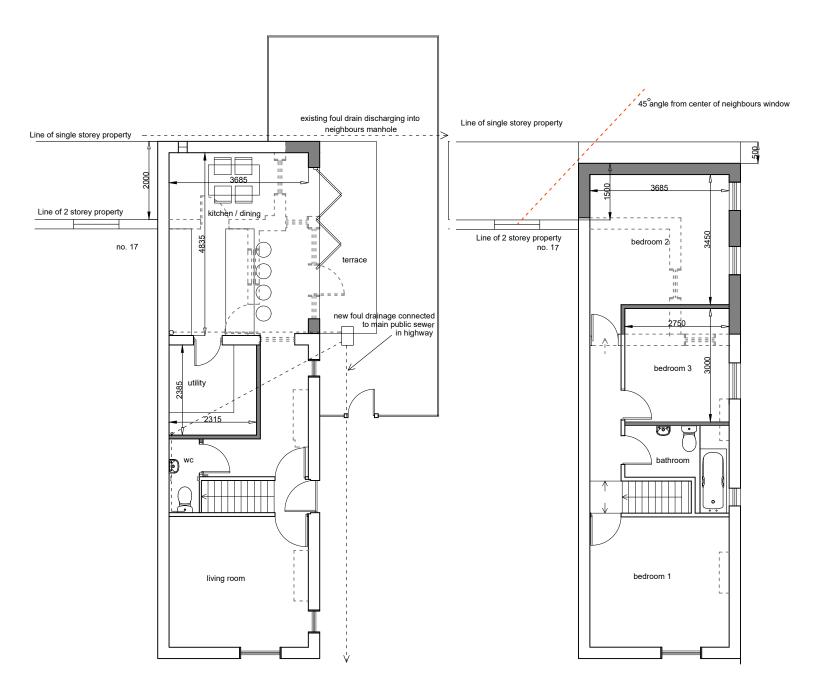

new pitch roof extension to match existing

new render to match existing

new extension

existing property

LEFT SIDE ELEVATION

**GROUND FLOOR PLAN** 

FIRST FLOOR PLAN

Ensure CDM 2015 Requirements have been fulfilled prior to commencing work on site.

- . Left Side Elevation Added
- E. Minor amendments to LPA's request.
- D. 45° angle of neighbours window added
- C. Additional information added
- B. Additional information added
- A. Minor amendments to Client's request.

**Proposed Floor Plans** 

| Project No.               | Scale               |
|---------------------------|---------------------|
| NA-0051                   | 1:100 & 1:200       |
| Drawing No.<br>LRD-N-03 F | Date<br>August 2020 |
|                           |                     |