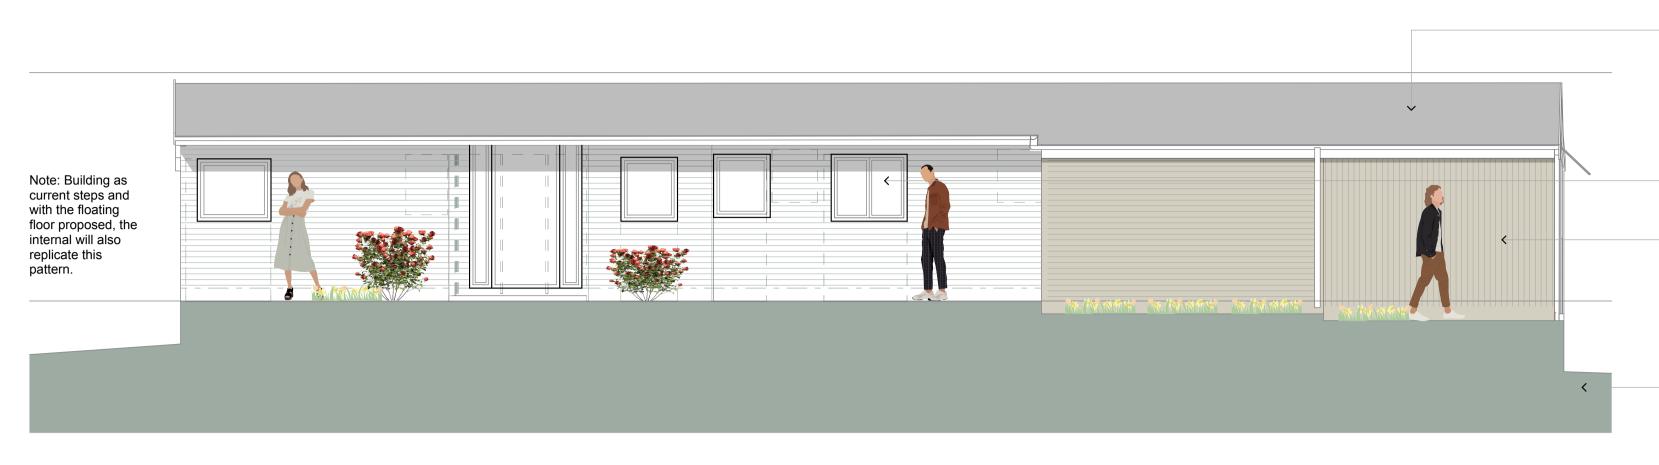

Existing roof cladding to be kept as per the existing finish (any replacement to match although assumed existing can be utilised and cleaned).

A collection of existing openings utilised.

Materials to be as per the existing styling (i.e. timber cladding).

Acc ope

A collection of existing openings utilised.

Windows and doors are suggested to be powder coated aluminium.

Ground shading cut lines kept as per the existing

drawings produced by ALS.
To be checked on site to
understand exact positioning
although not amended as

the existing were produced

by others.

New facia will need to be added to this element of the structure.

Door changed to a single door as shown on plan.

Proposed Front Elevation (South)
Scale 1:50

Proposed Left Elevation (West)

A collection of existing openings utilised.

Note: Drawing to be read in strict accordance with Quantrill Partners report. Drawing is not transferable and for clients use only.

 Data lines as per surveyors existing drawing.