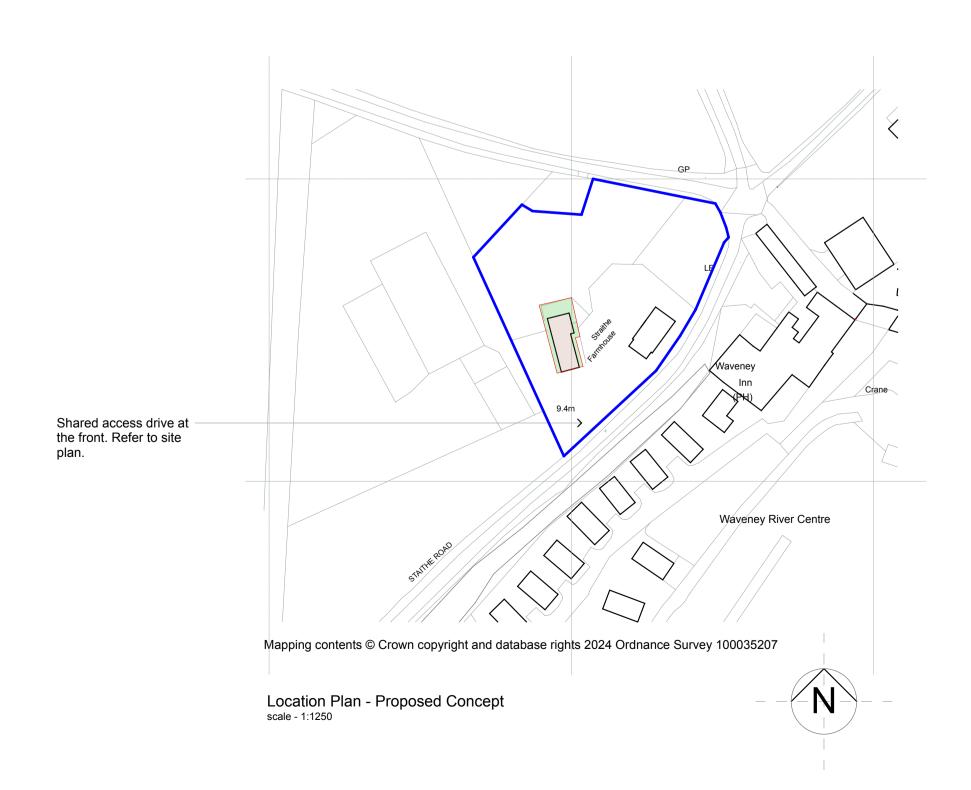

Amendments:

Job Title: Proposed conversion of outbuilding at Staithe Farm House, Staithe Road, Burgh St Peter, Beccles, NR34 0DE.

Client: Mr & Mrs Coulby

Drawing Title: Sketch Concept Drawing - Elevations (A1 paper size)