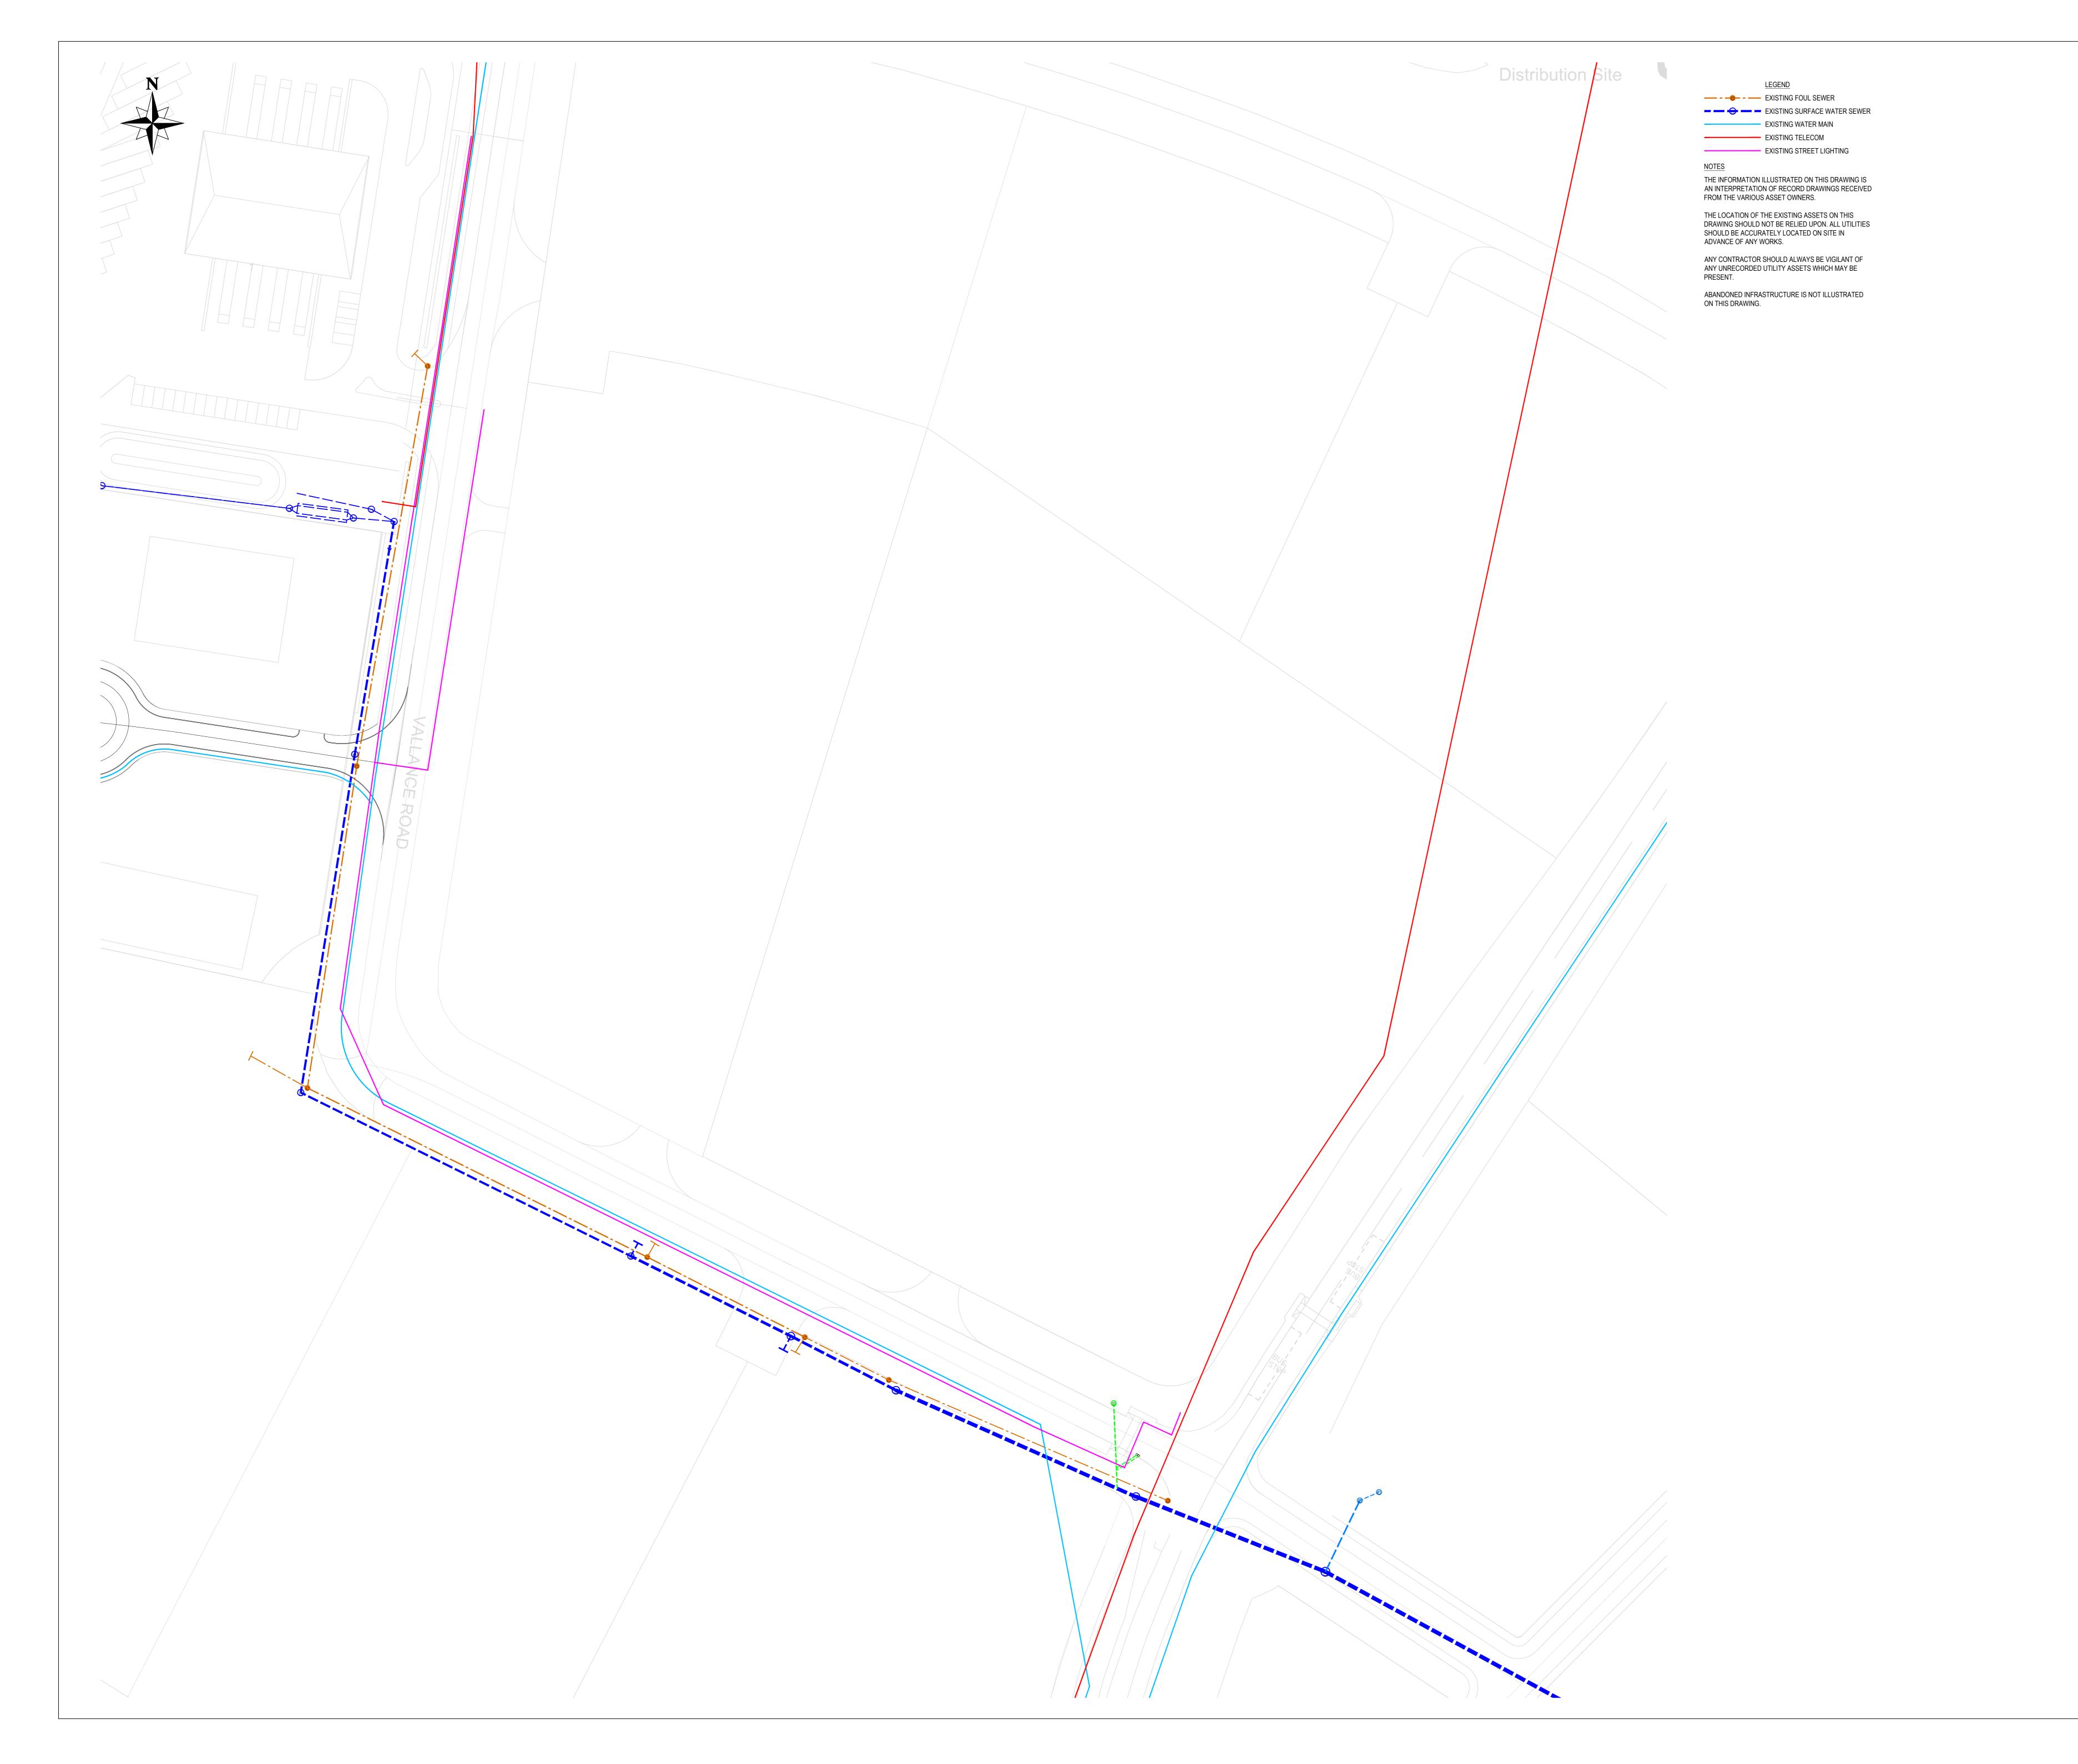

EXISTING SERVICES LAYOUT

| Drawn By FM Checked By JS | Date 31.01.2024      |
|---------------------------|----------------------|
| Status INFORMATION        | Scale at A0<br>1:500 |
| Project No.<br>17338      | Client Project No.   |