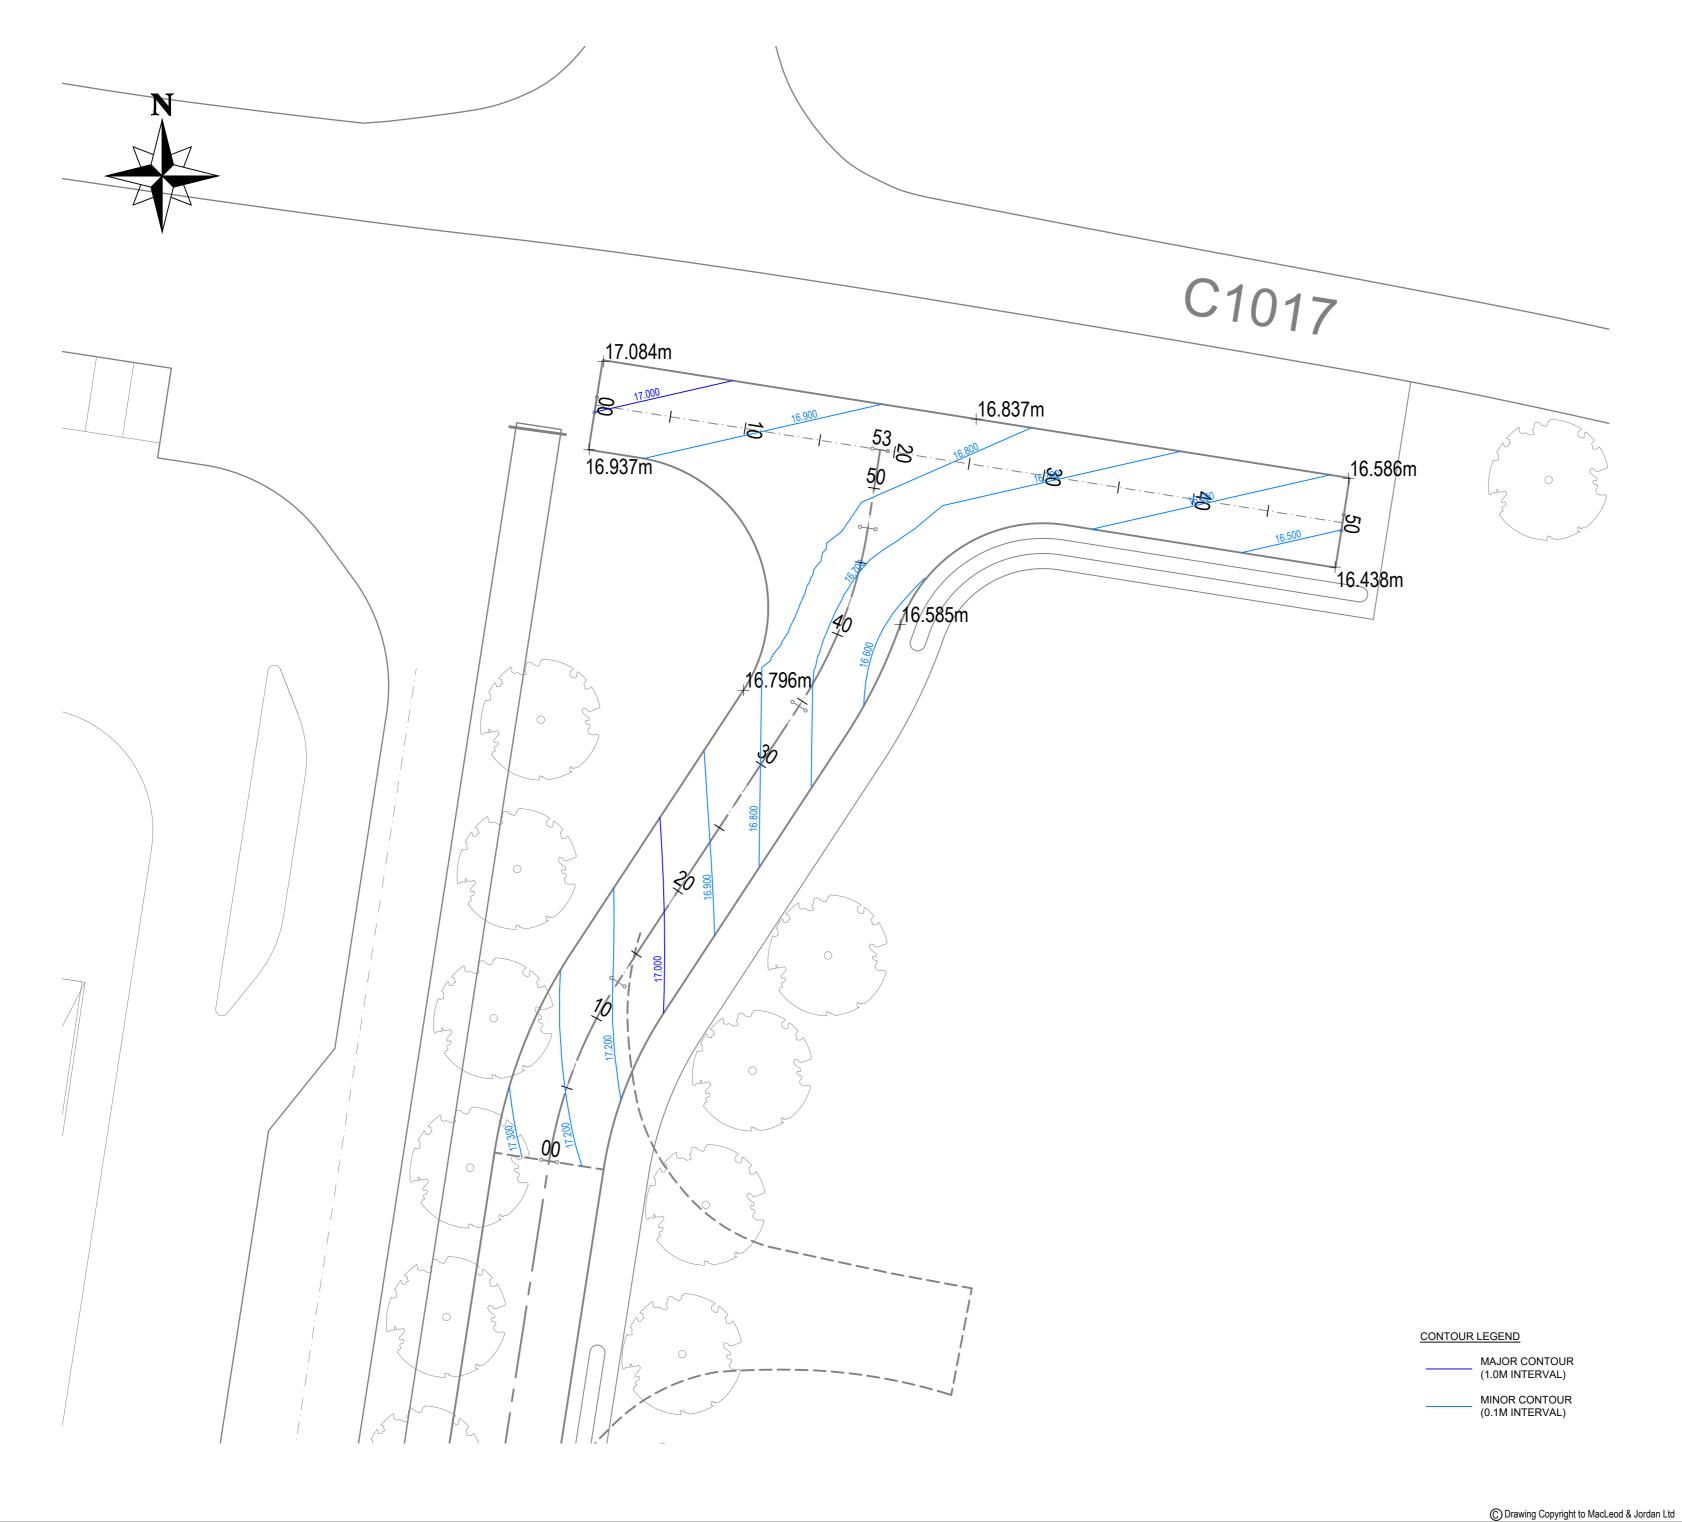

## ROAD CONSTRUCTION NOTE

- THIS DRAWING INDICATES THE PROPOSED ALTERATIONS TO THE EXISTING VALLANCE
- ROAD LAYOUT WHICH WAS DESIGNED BY WHITE, YOUNG & GREEN (WYG).
- REFER TO WYG DRAWING A060124-1\_601C FOR DETAILS OF THE ORIGINAL ROAD LAYOUT. REFER TO WYG DRAWING A060124-1\_605C FOR DETAIL OF THE ORIGINAL ROAD CONSTRUCTION DETAILS.
- ALL ROAD WORKS ARE TO BE CARRIED OUT IN ACCORDANCE WITH THE SPECIFICATION FOR HIGHWAY WORKS (SHW) AND TO THE GUIDANCE PROVIDED WITHIN THE HIGHLAND COUNCIL 'ROADS AND TRANSPORT GUIDELINES FOR NEW DEVELOPMENTS' TO THE COMPLETE SATISFACTION OF THE HIGHLAND COUNCIL. THE CONTENT OF THIS DRAWING WOULD BE SUBJECT TO A FORMAL ROAD
- CONSTRUCTION CONSENT SUBMISSION AND APPROVAL FROM HIGHLAND COUNCIL IN ACCORDANCE WITH SECTION 21 OF THE ROADS (SCOTLAND) ACT 1984.
- ALL WORKS TO THE ROAD MARKINGS AND ROAD SIGNAGE WOULD BE UNDERTAKEN IN ACCORDANCE WITH THE TRAFFIC SIGNS REGULATIONS AND GENERAL DIRECTIONS 2016.
- IT WILL BE THE CONTRACTORS RESPONSIBILITY TO LIAISE WITH THE HIGHLAND COUNCIL FOR OBTAINING ANY ROAD PERMITS. THE CONTRACTOR SHOULD ALSO LIAISE DIRECTLY WITH THE HIGHLAND COUNCIL REGARDING PROGRAMMING OF THE WORKS.
- REFER TO M+J DRAWING 17338-M+J-V1-XX-DR-C-95-01 FOR PROPOSED ROAD LAYOUT. REFER TO M+J DRAWING 17338-M+J-V1-XX-DR-C-95-02 FOR PROPOSED ROAD 9 LONGITUDINAL SECTIONS.
- 10. REFER TO M+J DRAWING 17338-M+J-V1-XX-DR-C-95-07 FOR ROAD CONSTRUCTION DETAILS.