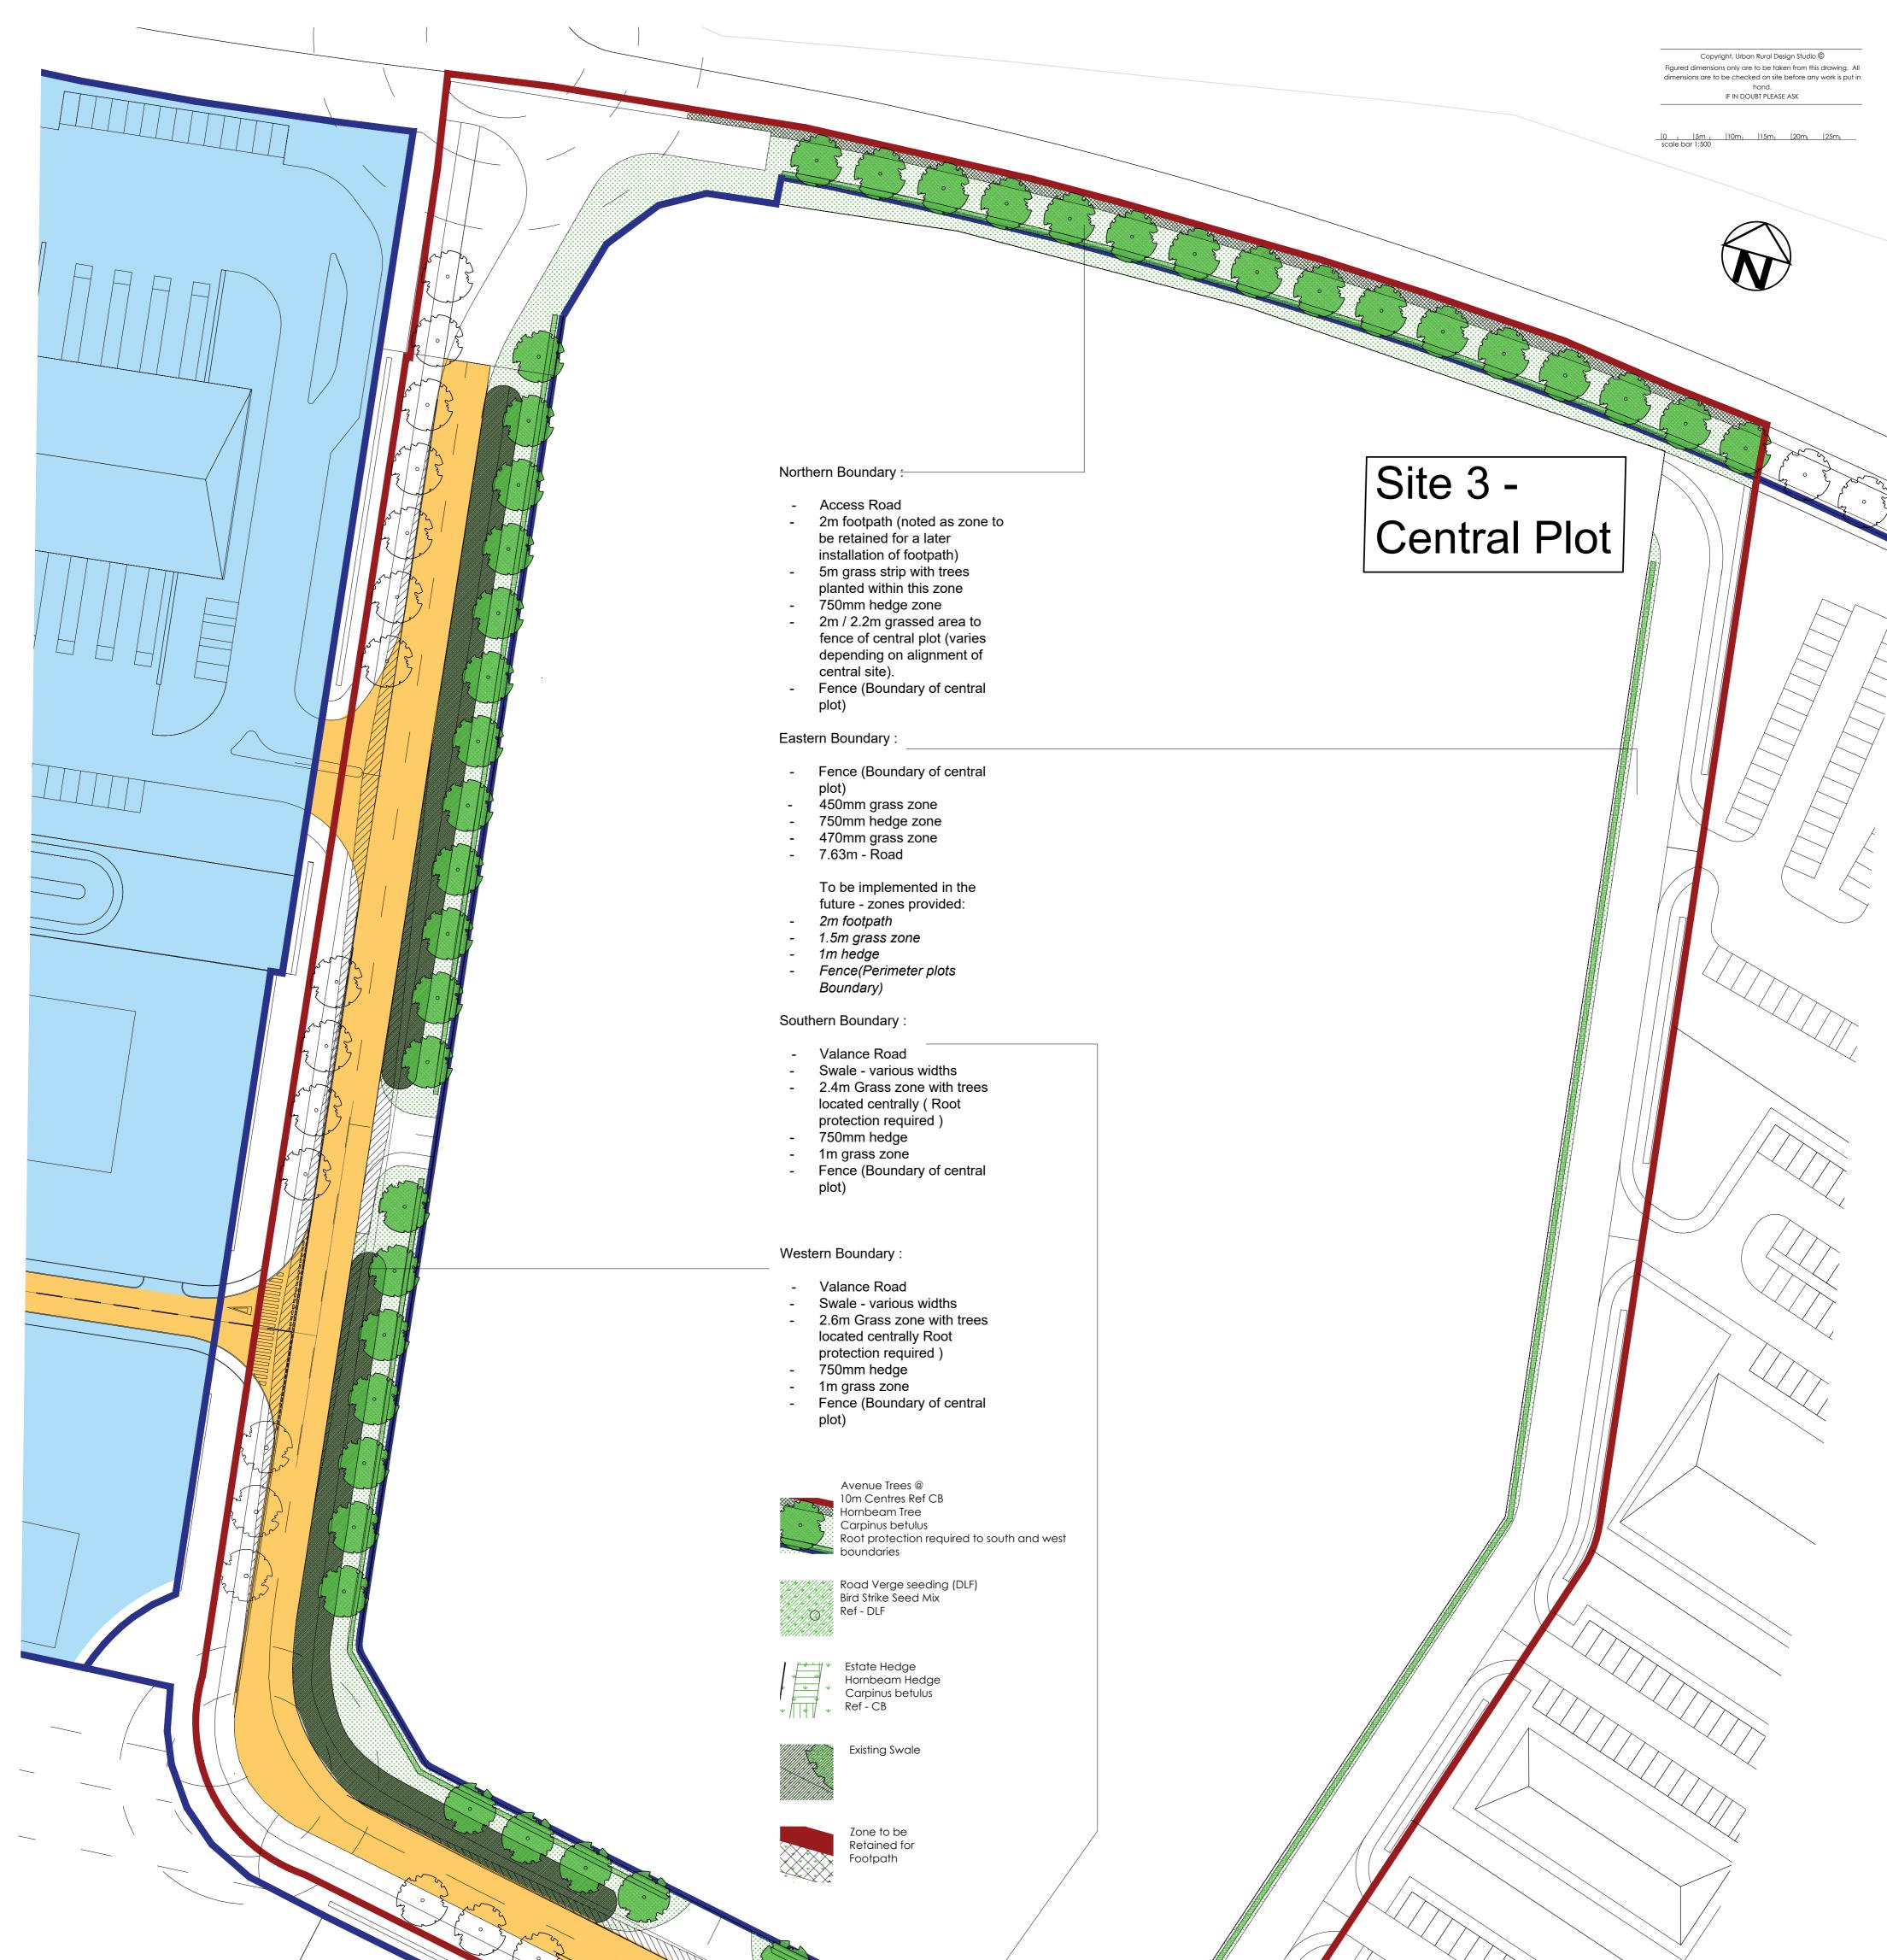

## Draft Landscape Plan Site 3 \_ Central Plot

INVERNESS AIRPORT BUSINESS PARK

| Client:<br>IABP                |                   |
|--------------------------------|-------------------|
| Drg Title:<br>Site 3 _ Central | Plot              |
| Drg No:<br>SK(20)001           | Revision:         |
| Scale:<br>1:500 @ A1           | Date:<br>05.01.20 |