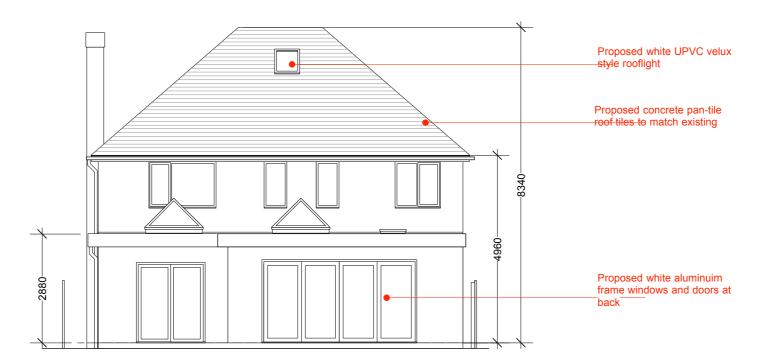

## PROPOSED SOUTH ELEVATION

PROPOSED WEST ELEVATION 1:100

0 1m 15m 5m 10m

REV A: 25/03/23 - REVISION OF EAST BOUNDARY WALL TO SET BACK TO PROVIDE

DISTANCE FOR ROOF OVERHANG

REV B: 22/02/24 - Updated elevations with new rooflights