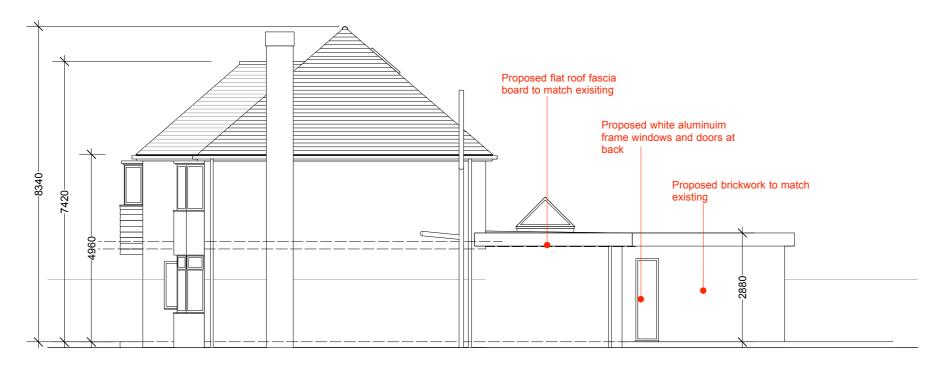

## PROPOSED SOUTH ELEVATION

PROPOSED WEST ELEVATION 1:100

0 1m 15m 5m 10m

REV A: 25/03/23 - REVISION OF EAST BOUNDARY WALL TO SET BACK TO PROVIDE

DISTANCE FOR ROOF OVERHANG

REV B: 22/02/24 - Updated elevations with new rooflights