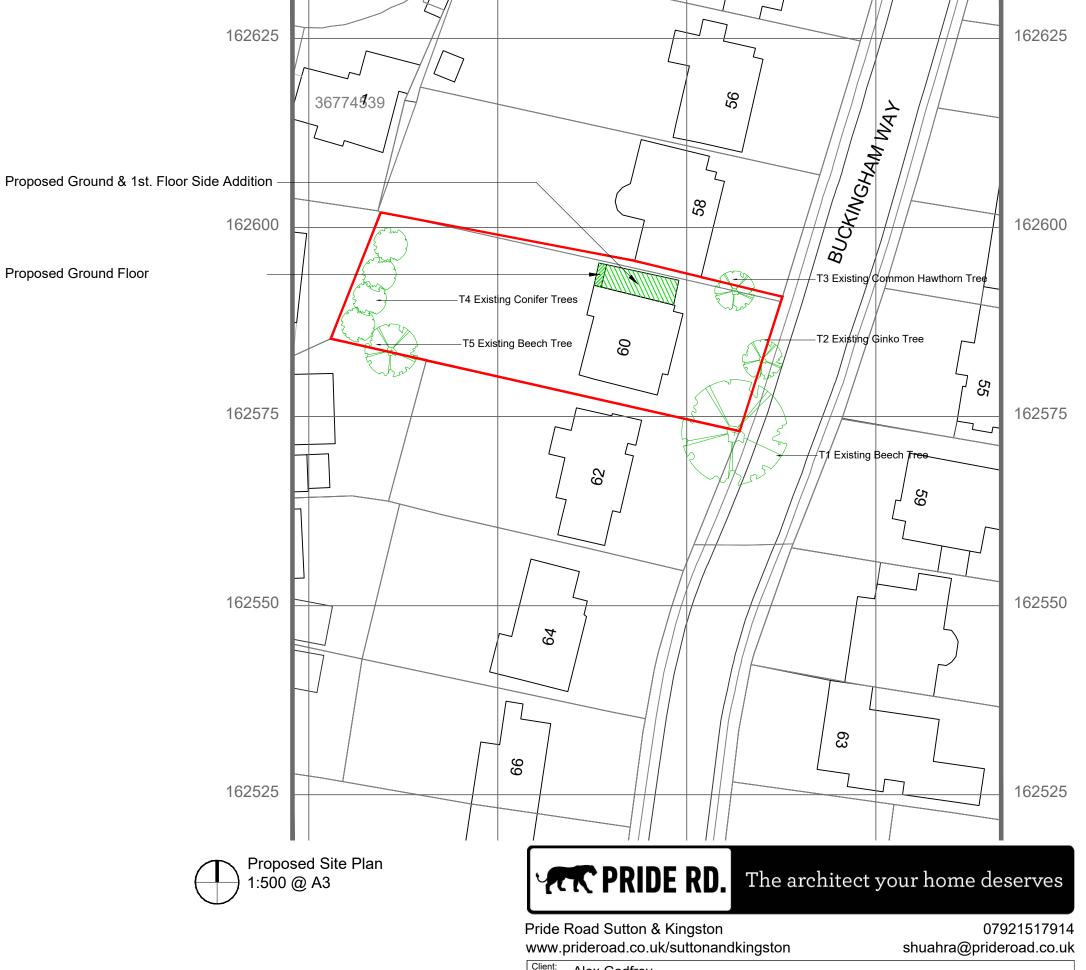

| Ciletti.                                        | Alex Godfrey        |                |        |         |      |                 |
|-------------------------------------------------|---------------------|----------------|--------|---------|------|-----------------|
| Project: 60 Buckingham Way, Wallington, SM6 9LT |                     |                |        |         |      |                 |
| Drawing: Existing Site & Block Location Plans   |                     |                |        |         |      |                 |
|                                                 | Scale @ A3 as shown | Date: 03.01.24 | Drawn: | Job no: | R017 | Drawing No. 001 |