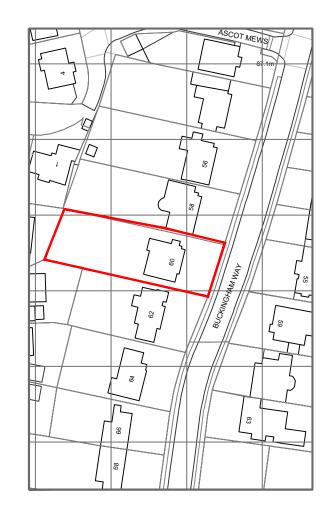

| Ciletti.                                        | Alex Godfrey        |                |        |         |      |                 |
|-------------------------------------------------|---------------------|----------------|--------|---------|------|-----------------|
| Project: 60 Buckingham Way, Wallington, SM6 9LT |                     |                |        |         |      |                 |
| Drawing: Existing Site & Block Location Plans   |                     |                |        |         |      |                 |
|                                                 | Scale @ A3 as shown | Date: 03.01.24 | Drawn: | Job no: | R017 | Drawing No. 001 |