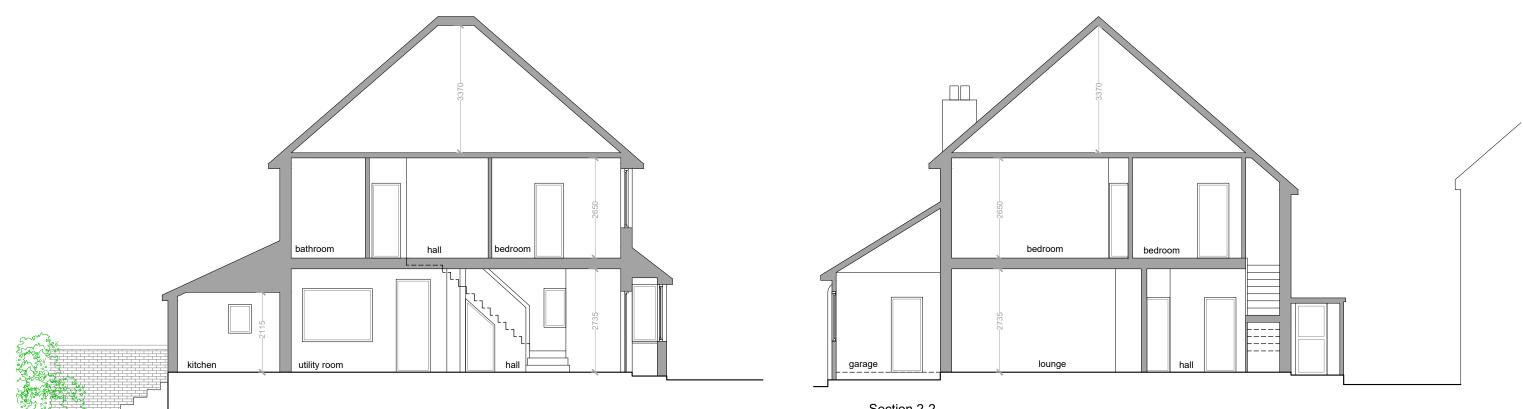

Section 1-1

Section 2-2

| Client:                    | Alex Godfrey                             |               |  |
|----------------------------|------------------------------------------|---------------|--|
| Project:                   | <sup>Project:</sup> 60 Buckingham Way, V |               |  |
| Drawing: Existing Sections |                                          |               |  |
|                            | Scale @<br>A3 <b>1:100</b>               | Date: 26.09.2 |  |