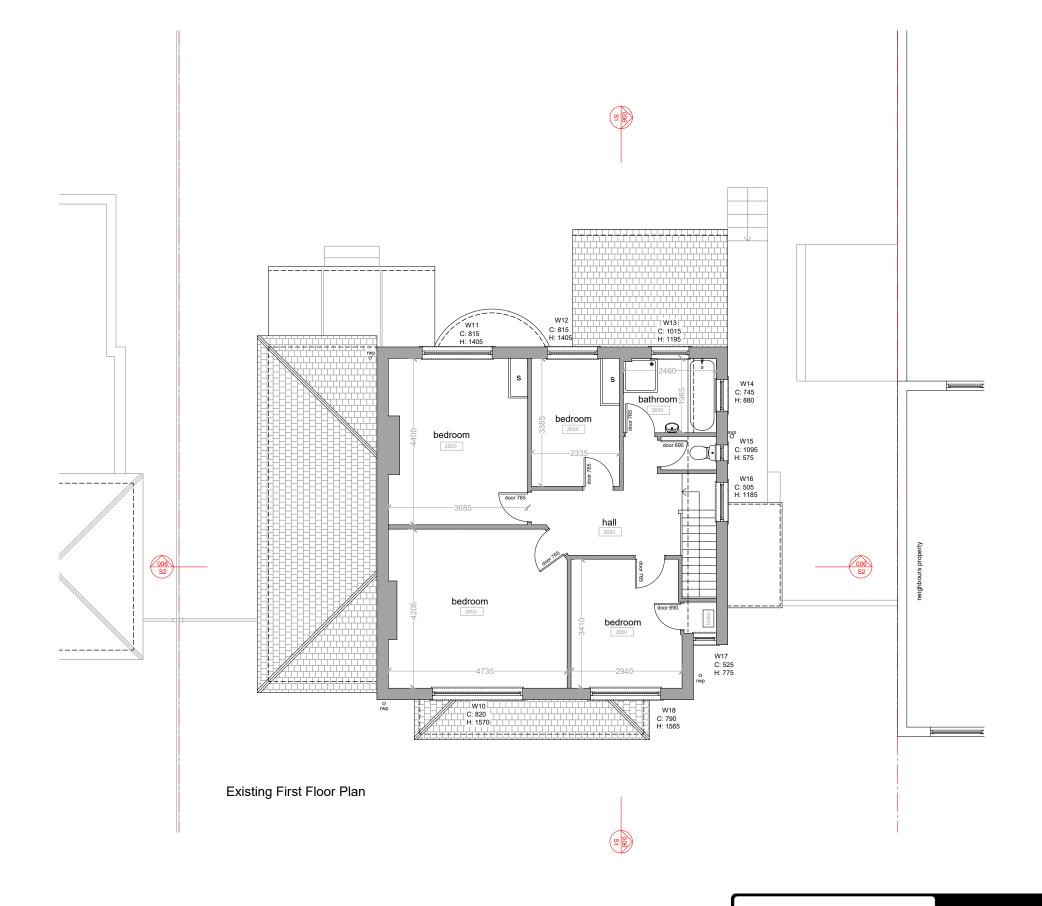

PRIDE RD. The architect your home deserves

Pride Road Sutton & Kingston

07921517914

| vww.p                                         | ww.prideroad.co.uk/suttonandkingston        |                |              |         |      |  | shuahra@prideroad.co.ul |  |  |
|-----------------------------------------------|---------------------------------------------|----------------|--------------|---------|------|--|-------------------------|--|--|
| Client:                                       | Alex Godfrey                                | x Godfrey      |              |         |      |  |                         |  |  |
| Project:                                      | ect: 60 Buckingham Way, Wallington, SM6 9LT |                |              |         |      |  |                         |  |  |
| <sup>Drawing:</sup> Existing First Floor Plan |                                             |                |              |         |      |  |                         |  |  |
|                                               | Scale @<br>A3 1:100                         | Date: 26.09.23 | Drawn:<br>NA | Job no: | R017 |  | Drawing No.             |  |  |
|                                               |                                             |                |              |         |      |  |                         |  |  |