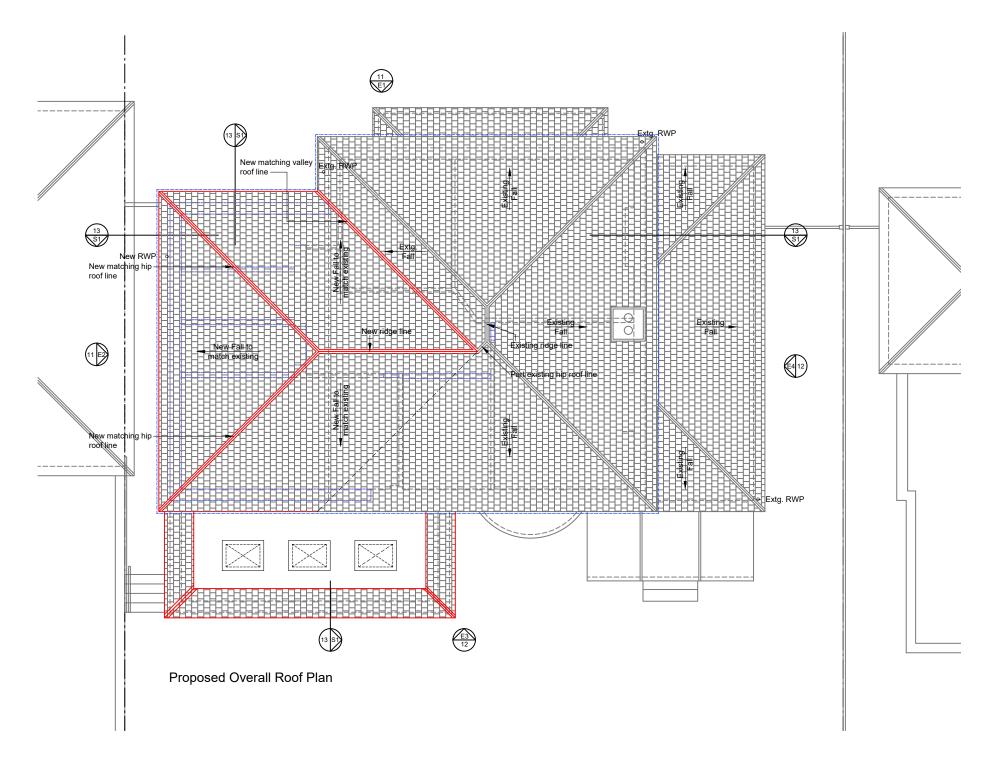

Pride Road Sutton & Kingston www.prideroad.co.uk/suttonandkingston

07921517914 shuahra@prideroad.co.uk

| www.prideroad.co.uk/sultoriandkingston |                                        |                |                 |         | Siluai | silualila@pilueloau.co.u |  |  |
|----------------------------------------|----------------------------------------|----------------|-----------------|---------|--------|--------------------------|--|--|
| Client:                                | Alex Godfrey                           |                |                 |         |        |                          |  |  |
| Project:                               | 60 Buckingham Way, Wallington, SM6 9LT |                |                 |         |        |                          |  |  |
| Drawing: <b>F</b>                      | Proposed Roo                           | f Plan         |                 |         |        |                          |  |  |
|                                        | Scale @<br>A3 1:100                    | Date: 14.03.24 | Drawn:<br>PB/SR | Job no: | R017   | Drawing No.              |  |  |