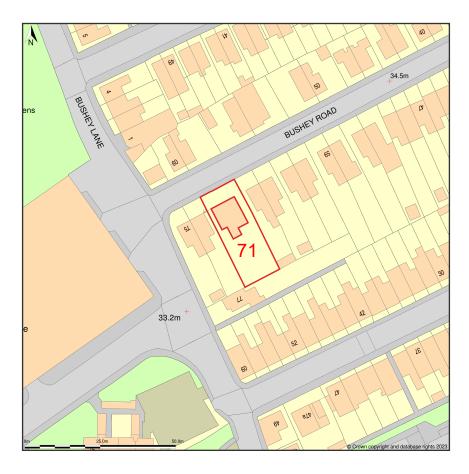

## Location plan 1-1250 A4 71, Bushey Road, Sutton, SM1 1QR

Location Plan shows area bounded by: 525456.92, 164858.22 525598.34, 164999.64 (at a scale of 1:1250), OSGridRef: TQ25526492. The representation of a road, track or path is no evidence of a right of way. The representation of features as lines is no evidence of a property boundary.