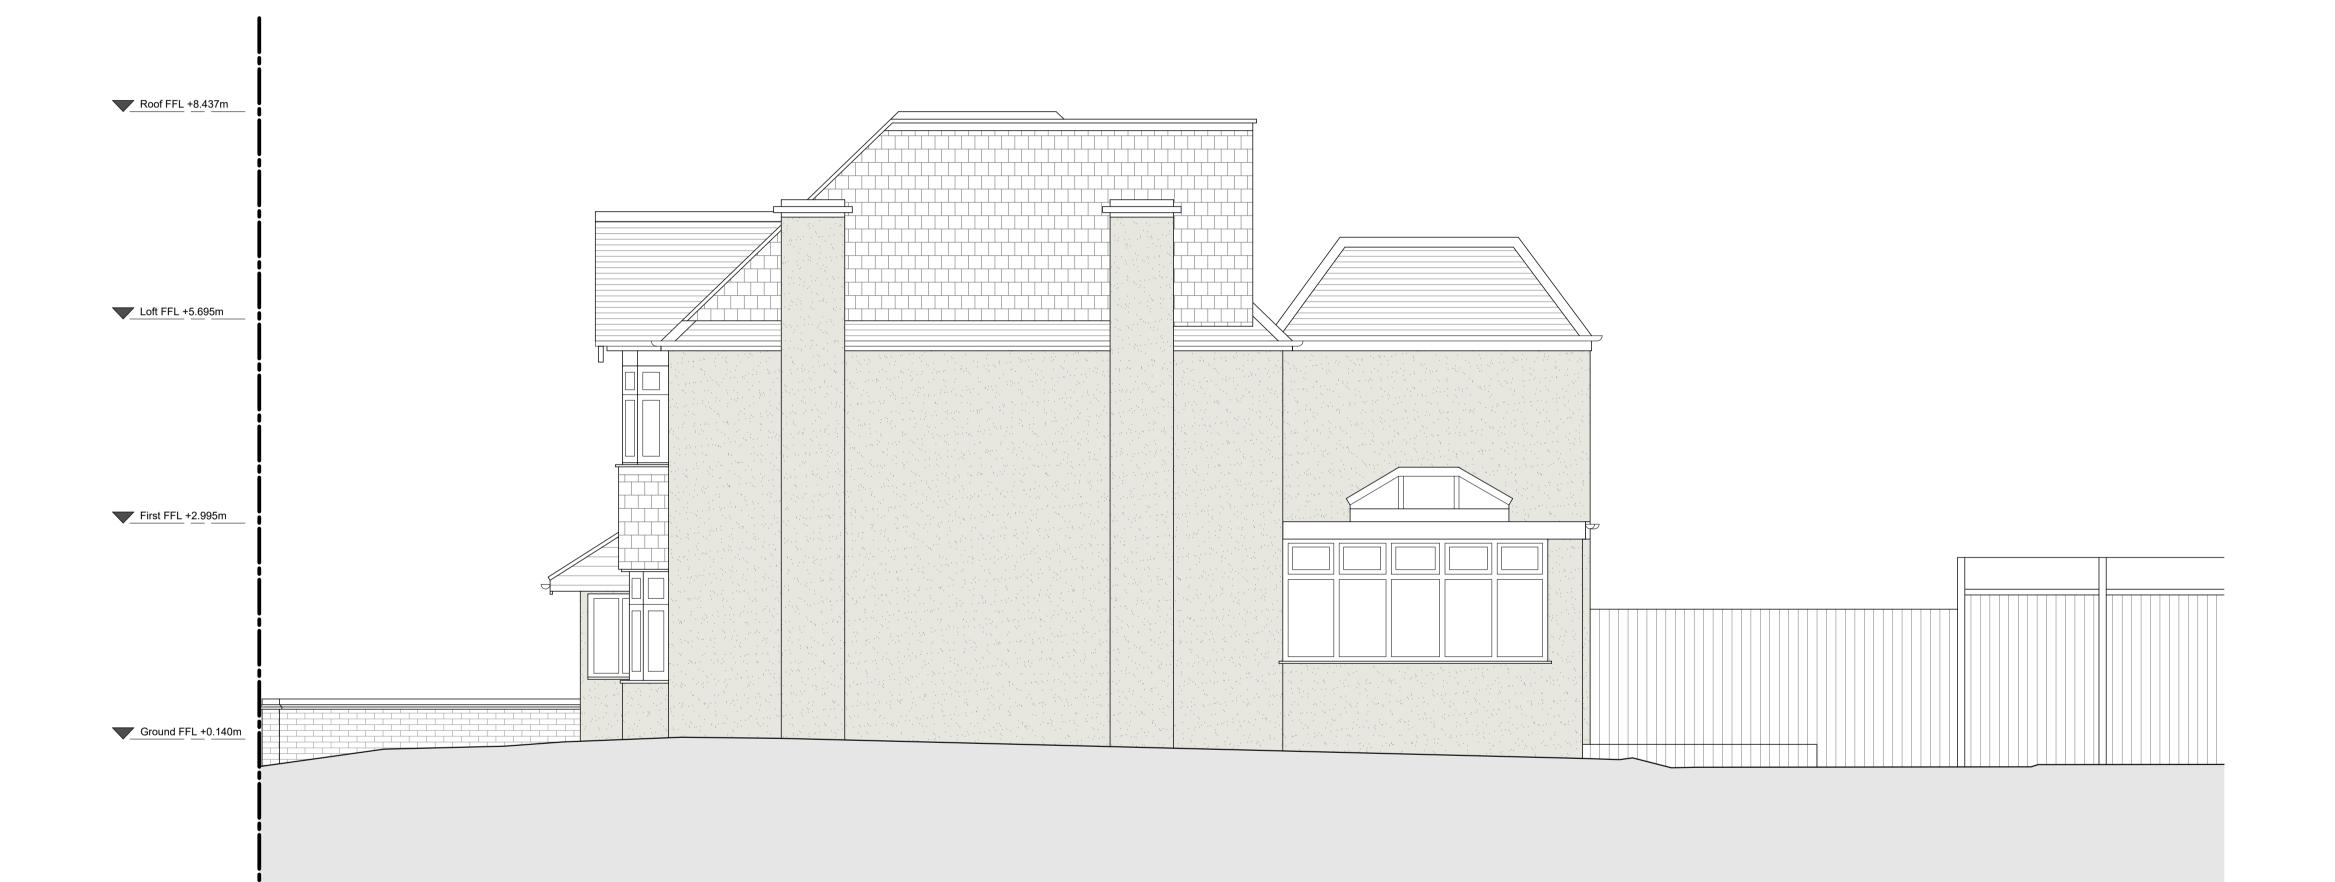

| Rev D                                  | ate           | Description               |                                                                      |
|----------------------------------------|---------------|---------------------------|----------------------------------------------------------------------|
| 0                                      | 1             | 2                         | 3 4 5M                                                               |
| Project<br>16 Eli                      | mbro          | ok Road, S                | Sutton                                                               |
| Client<br>Mr & Mrs                     |               |                           |                                                                      |
| <b>Date</b><br>17/01/23                |               |                           | <b>Scale</b><br>1 : 100 at A3<br>1 : 50 at A1                        |
| Drawing<br>Propc                       |               | Side Eleva                | ation C                                                              |
| Drawn                                  |               | Checked                   | Approved                                                             |
| <b>Drawing</b><br>For Infor            |               |                           |                                                                      |
|                                        |               |                           |                                                                      |
|                                        | View<br>E     | <b>Drawing No.</b><br>116 | Rev<br>-                                                             |
| Project<br>17552<br>7C Wes<br>Ewell, K | E<br>st Stree | 116<br>t                  | Rev<br>-<br>lee@whitemanarchitects.com<br>www.whitemanarchitects.com |