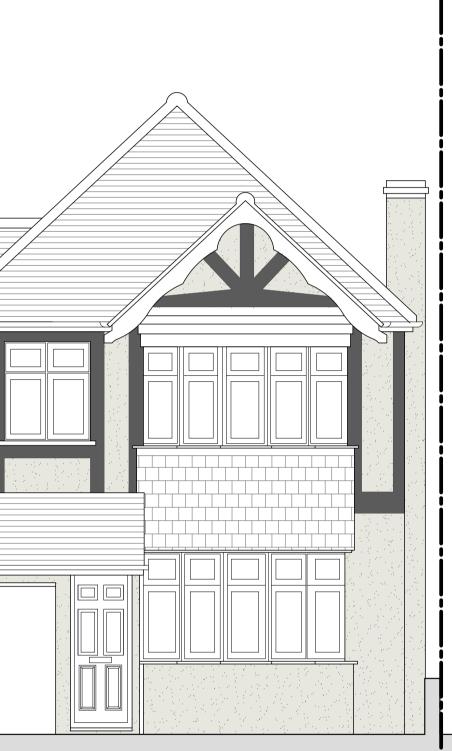

Roof FFL +8.437m Loft FFL +5.695m First FFL +2.995m \_\_\_\_\_ Ground FFL +0.140m

| Rev D                                               | ate                                   | Description                              |                                               |  |
|-----------------------------------------------------|---------------------------------------|------------------------------------------|-----------------------------------------------|--|
| 0                                                   | 1                                     | 2                                        | 3 4 5M                                        |  |
| Project                                             |                                       |                                          |                                               |  |
| 16 Eli                                              | mbrc                                  | ok Road, S                               | Sutton                                        |  |
| <b>Client</b><br>Mr & Mrs                           | s Yuen                                |                                          |                                               |  |
| <b>Date</b><br>17/01/23                             |                                       |                                          | <b>Scale</b><br>1 : 100 at A3<br>1 : 50 at A1 |  |
| Drawing                                             | Title                                 |                                          |                                               |  |
|                                                     |                                       | ront Elevat                              | ion A                                         |  |
| Existi                                              |                                       | ront Elevat                              |                                               |  |
| Existi<br>Drawn<br>Drawing                          | ng F<br>Status                        | Checked                                  | ion A                                         |  |
| Existi<br>Drawn<br>Drawing<br>For Inform<br>Project | ng F<br>Status                        | Checked                                  | ion A                                         |  |
| Existi<br>Drawn<br>Drawing<br>For Infor             | ng F<br>Status<br>mation<br>View<br>E | Checked<br>Checked<br>Drawing No.<br>014 | ion A<br>Approved                             |  |