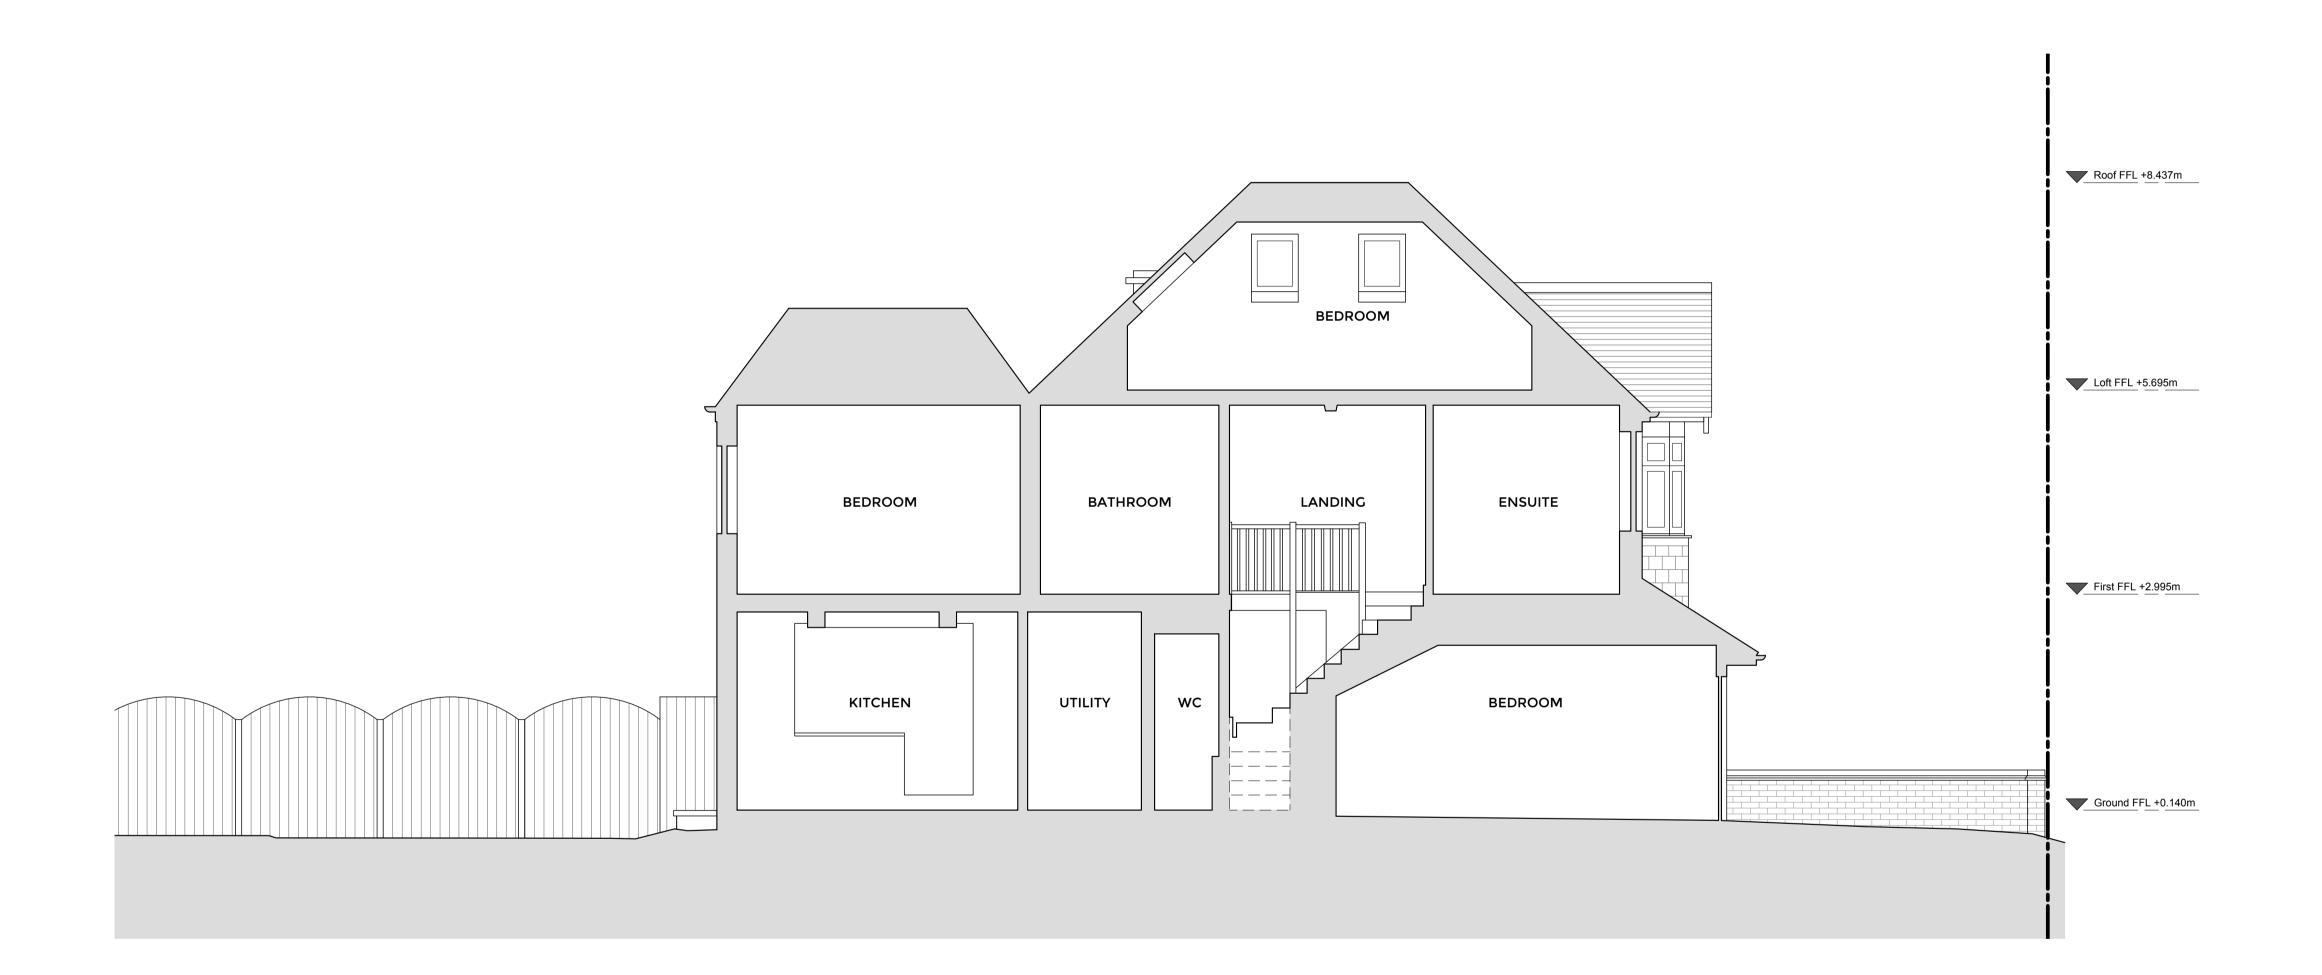

| Rev                                      | Date                               | Description                       |                                               |   |
|------------------------------------------|------------------------------------|-----------------------------------|-----------------------------------------------|---|
| 0                                        | 1                                  | 2                                 | 3 4 5M                                        |   |
| Projec                                   | t                                  |                                   |                                               |   |
| 16 E                                     | Imbro                              | ok Road, S                        | Sutton                                        |   |
| Client<br>Mr & M                         | Irs Yuen                           |                                   |                                               |   |
| <b>Date</b> 17/01/23                     |                                    |                                   | <b>Scale</b><br>1 : 100 at A3<br>1 : 50 at A1 |   |
| Drawir                                   | •                                  |                                   |                                               |   |
|                                          | ting S                             | ection AA  Checked                | Approved                                      | - |
| Exis Drawn Drawir                        | ting S                             |                                   | Approved                                      | - |
| Drawn Drawir For Info                    | ting S                             |                                   | Approved                                      | _ |
| Drawn Drawir For Info Projec 17452 7C We | ting S  ng Status ormation  t View | Checked  Checked  Drawing No. 018 |                                               |   |