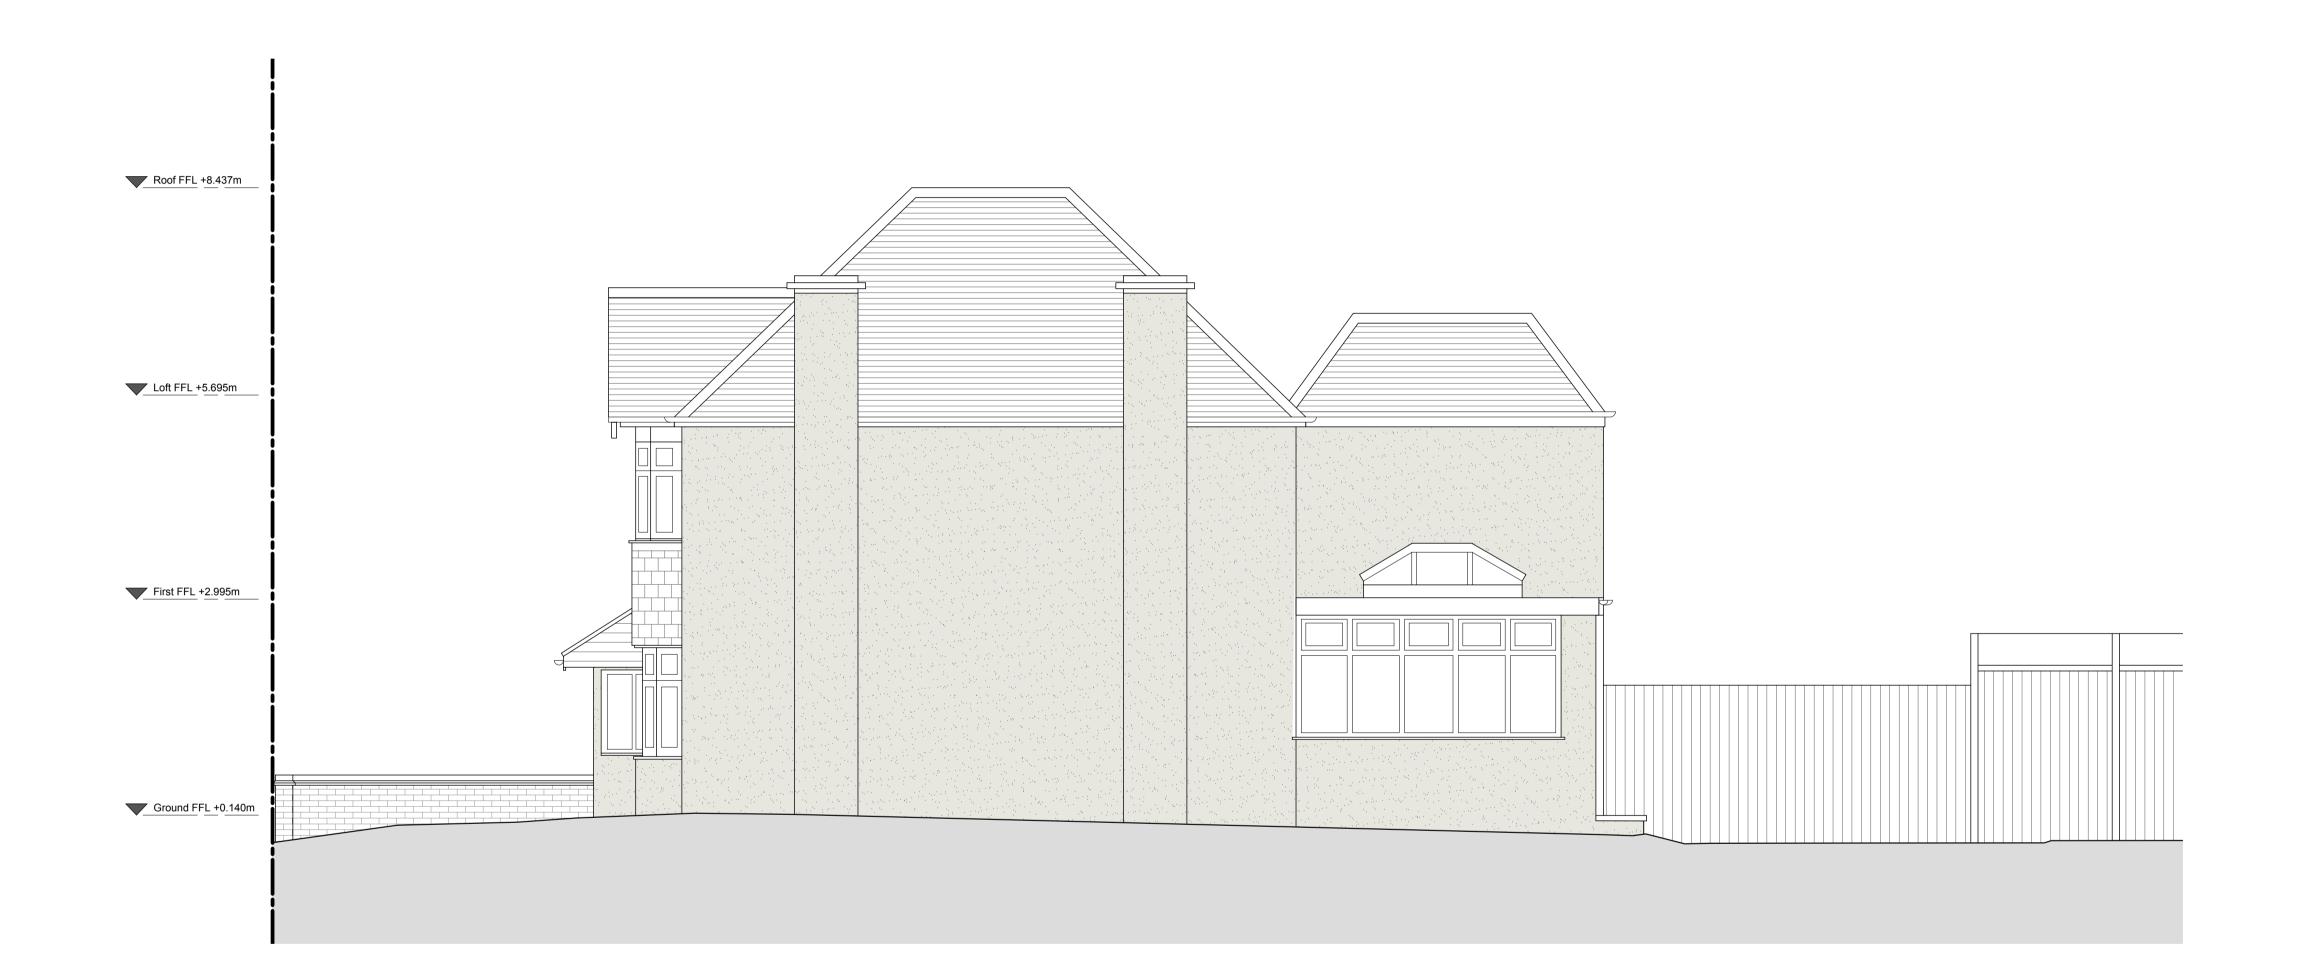

|                           | 1      | 2                      | 3                                             | 4        | 5M              |
|---------------------------|--------|------------------------|-----------------------------------------------|----------|-----------------|
| Project                   |        |                        | <b></b>                                       |          |                 |
| 16 Eli                    | mbro   | ok Road, S             | Sutton                                        |          |                 |
| Client<br>Mr & Mrs        | Yuen   |                        |                                               |          |                 |
| <b>Date</b> 17/01/23      |        |                        | <b>Scale</b><br>1 : 100 at A3<br>1 : 50 at A1 |          |                 |
| Drawing<br>Existi         |        | ide Elevati            | on C                                          |          |                 |
| Drawn                     |        | Checked                |                                               | Approved |                 |
|                           |        |                        |                                               |          |                 |
| <b>Drawing</b> For Inform |        |                        |                                               |          |                 |
| For Inform                | mation | <b>Drawing No.</b> 016 | Rev<br>-                                      |          |                 |
| For Information Project   | View E | 016<br>t               | lee@v                                         |          | narchitects.con |