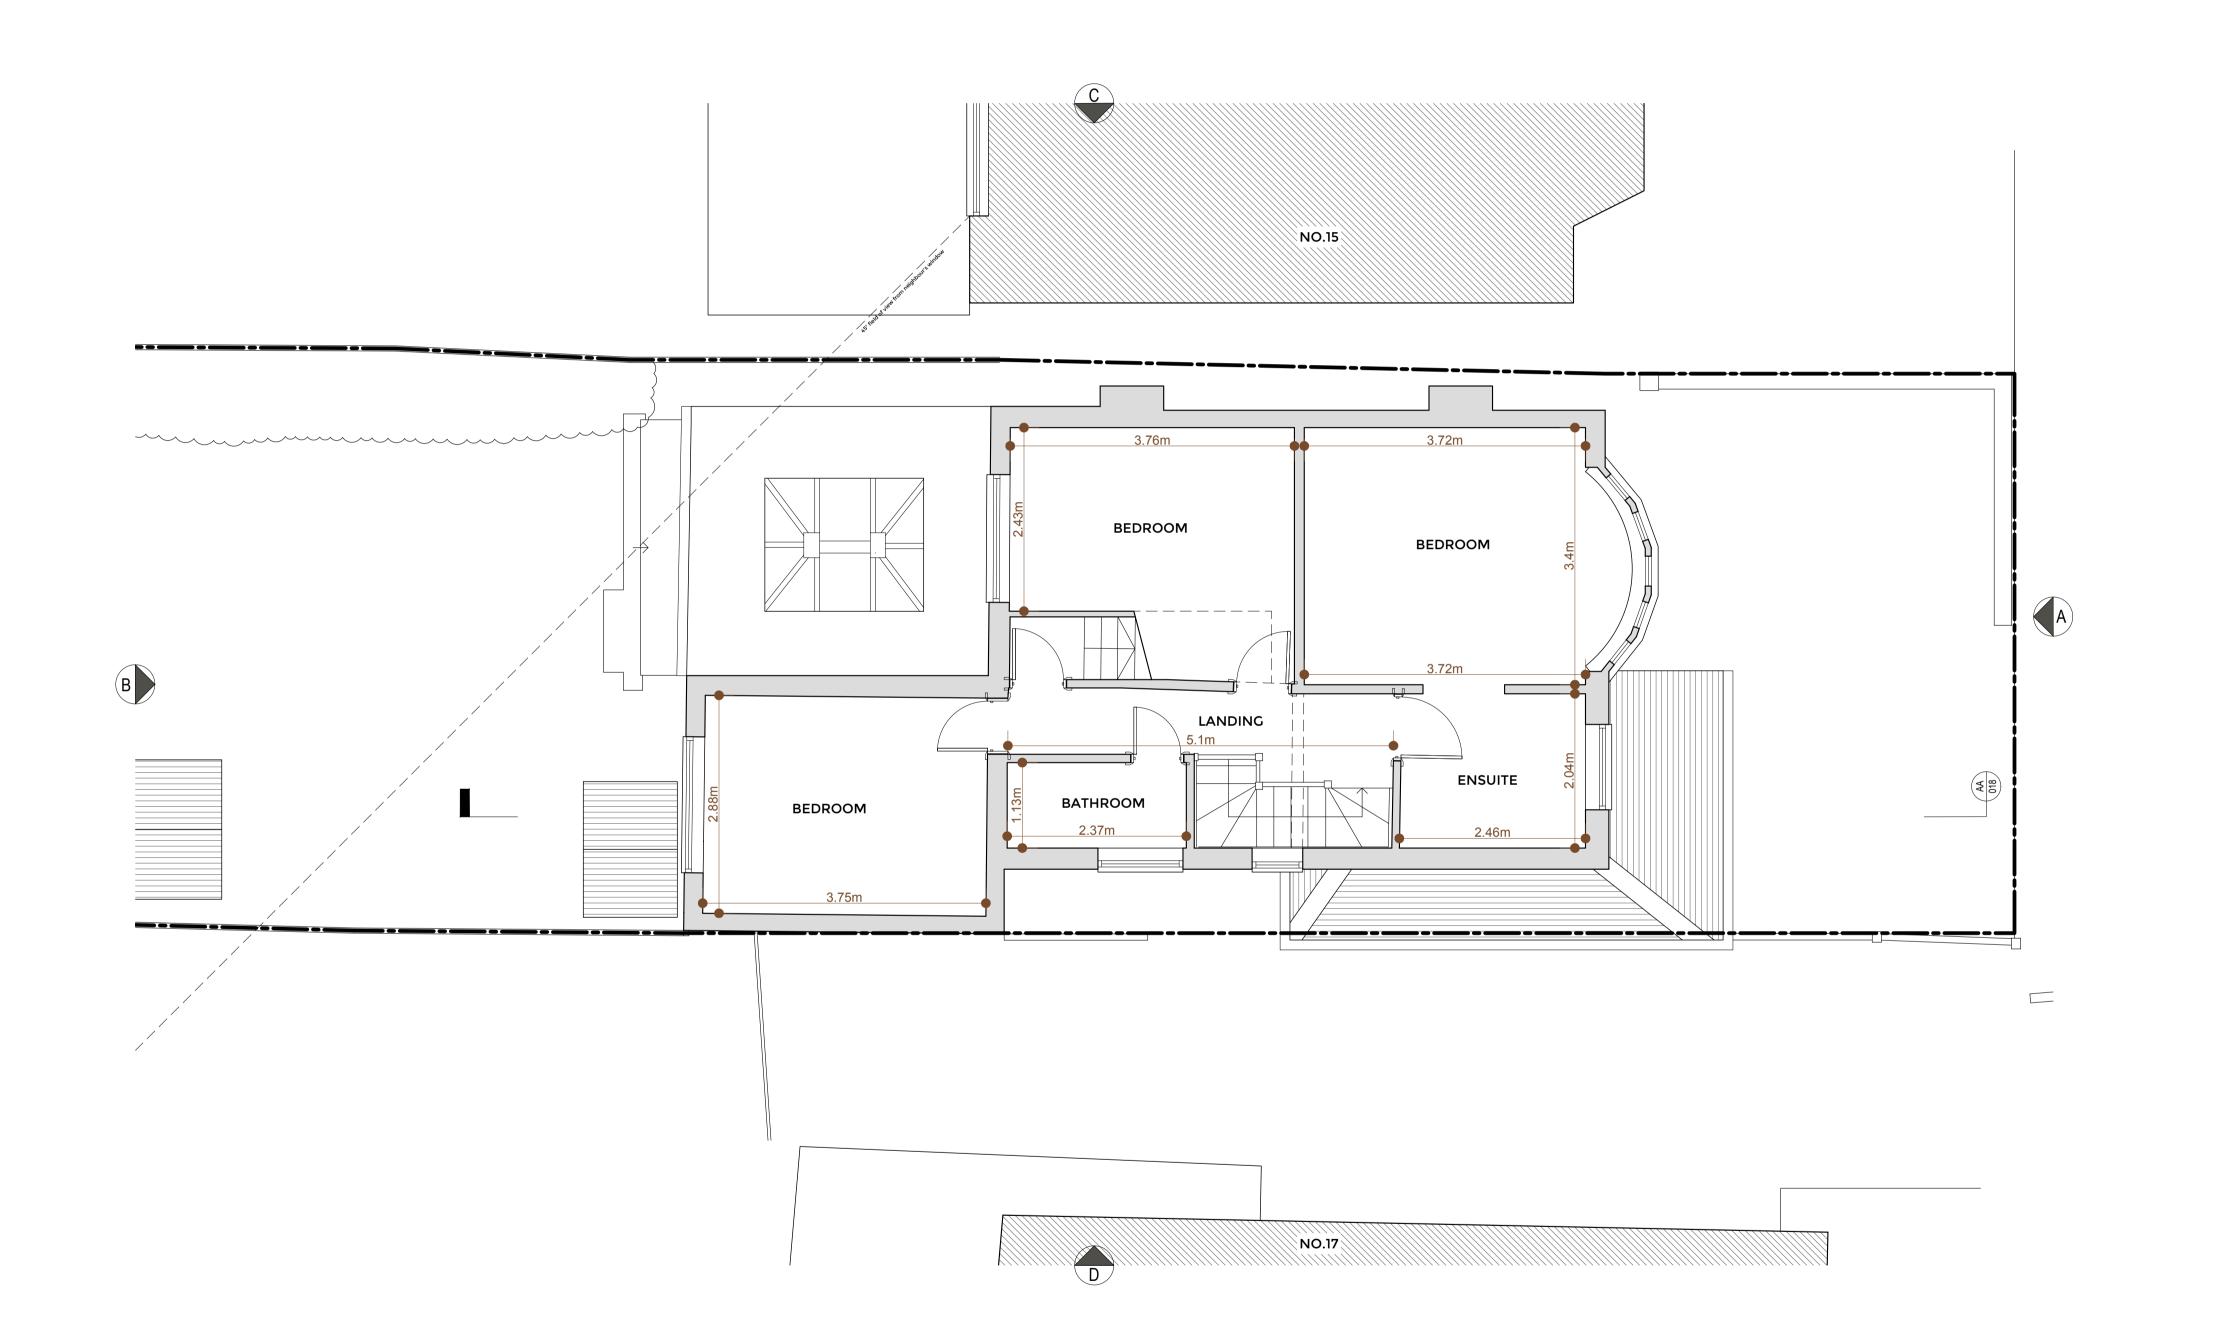

Rev Date Description Project 16 Elmbrook Road, Sutton Client Mr & Mrs Yuen Scale 1 : 100 at A3 1 : 50 at A1 **Date** 17/01/23 Drawing Title
Existing First Floor Plan Checked Drawn **Approved Drawing Status**For Information **Project View Drawing No. Rev** 17452 P 011 -