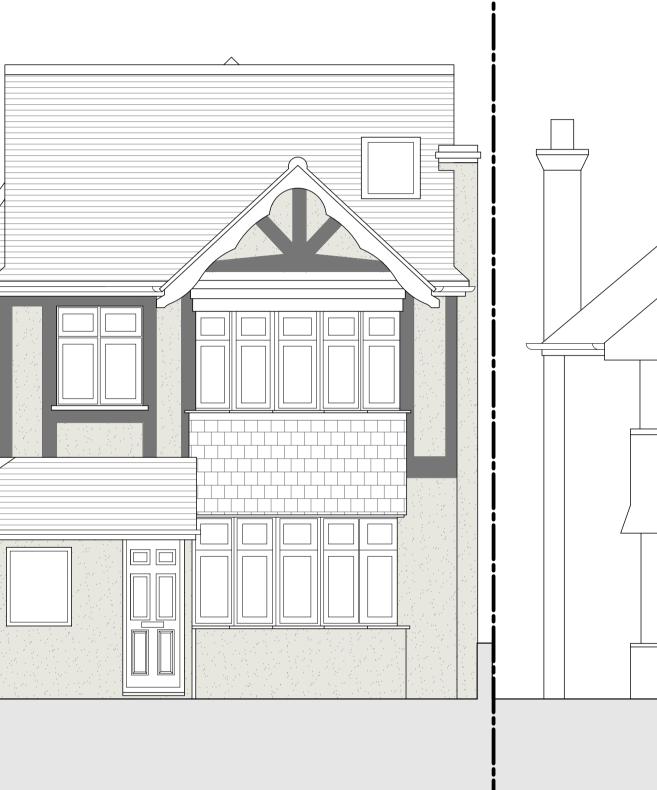

Roof FFL +8.437m

Loft FFL +5.695m

First FFL +2.995m

Ground FFL +0.140m

| Rev Da                                                        | ate                           | Description                                   |                       |               |
|---------------------------------------------------------------|-------------------------------|-----------------------------------------------|-----------------------|---------------|
|                                                               | 1                             | 2                                             | 3 4                   | 5M            |
| Project                                                       |                               |                                               |                       |               |
| 16 Elr                                                        | nbro                          | ok Road, S                                    | Sutton                |               |
| Client<br>Mr & Mrs                                            | Yuen                          |                                               |                       |               |
| <b>Date</b><br>17/01/23                                       |                               | <b>Scale</b><br>1 : 100 at A3<br>1 : 50 at A1 |                       |               |
| Drawing                                                       |                               | Front Elev                                    |                       | 1             |
| Drawing                                                       |                               | Front Elev<br><br>Checked                     | ation A               | 1<br>Approved |
| Drawing<br>Propo<br>Drawn<br>Drawing                          | Status                        |                                               | ation A               | <u>.</u>      |
| Drawing<br>Propo<br>Drawn<br>Drawing<br>For Inforr<br>Project | Status<br>nation              |                                               | ation A               | <u>.</u>      |
| Drawing<br>Propc                                              | Status<br>nation<br>View<br>E | Checked Checked Drawing No. 114               | Rev<br>-<br>lee@white | <u>.</u>      |