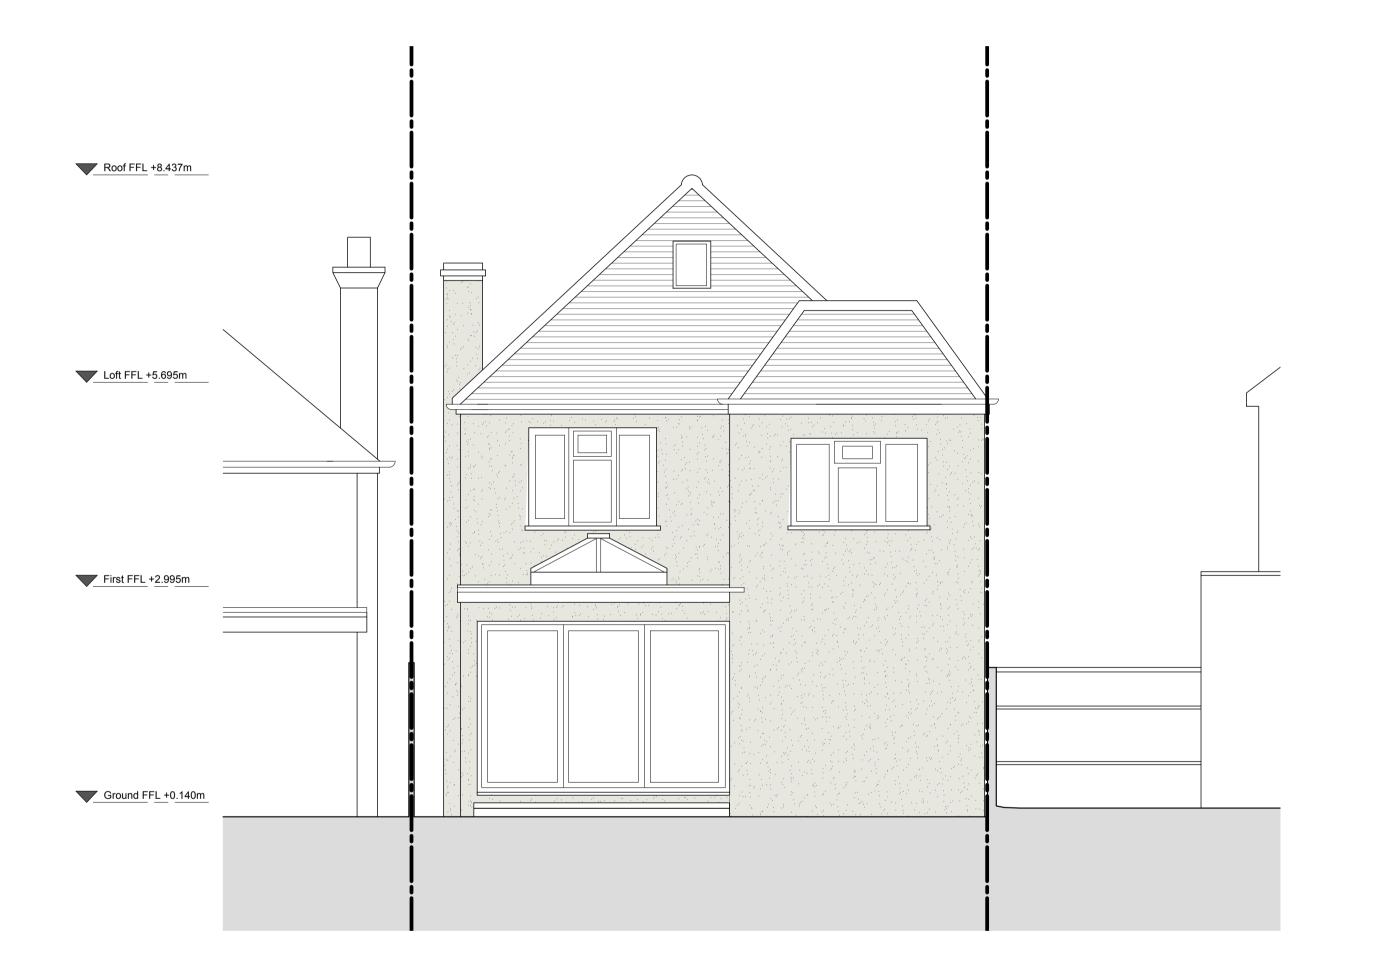

Project 16 Elmbrook Road, Sutton Client Mr & Mrs Yuen **Scale** 1 : 100 at A3 1 : 50 at A1 **Date** 17/01/23 Drawing Title
Existing Rear Elevation B Checked Drawn **Approved Drawing Status**For Information **Project View Drawing No. Rev** 17452 E 015 -7C West Street Ewell, KT17 1UZ lee@whitemanarchitects.com www.whitemanarchitects.com Telephone +44 (0)7496 618 924