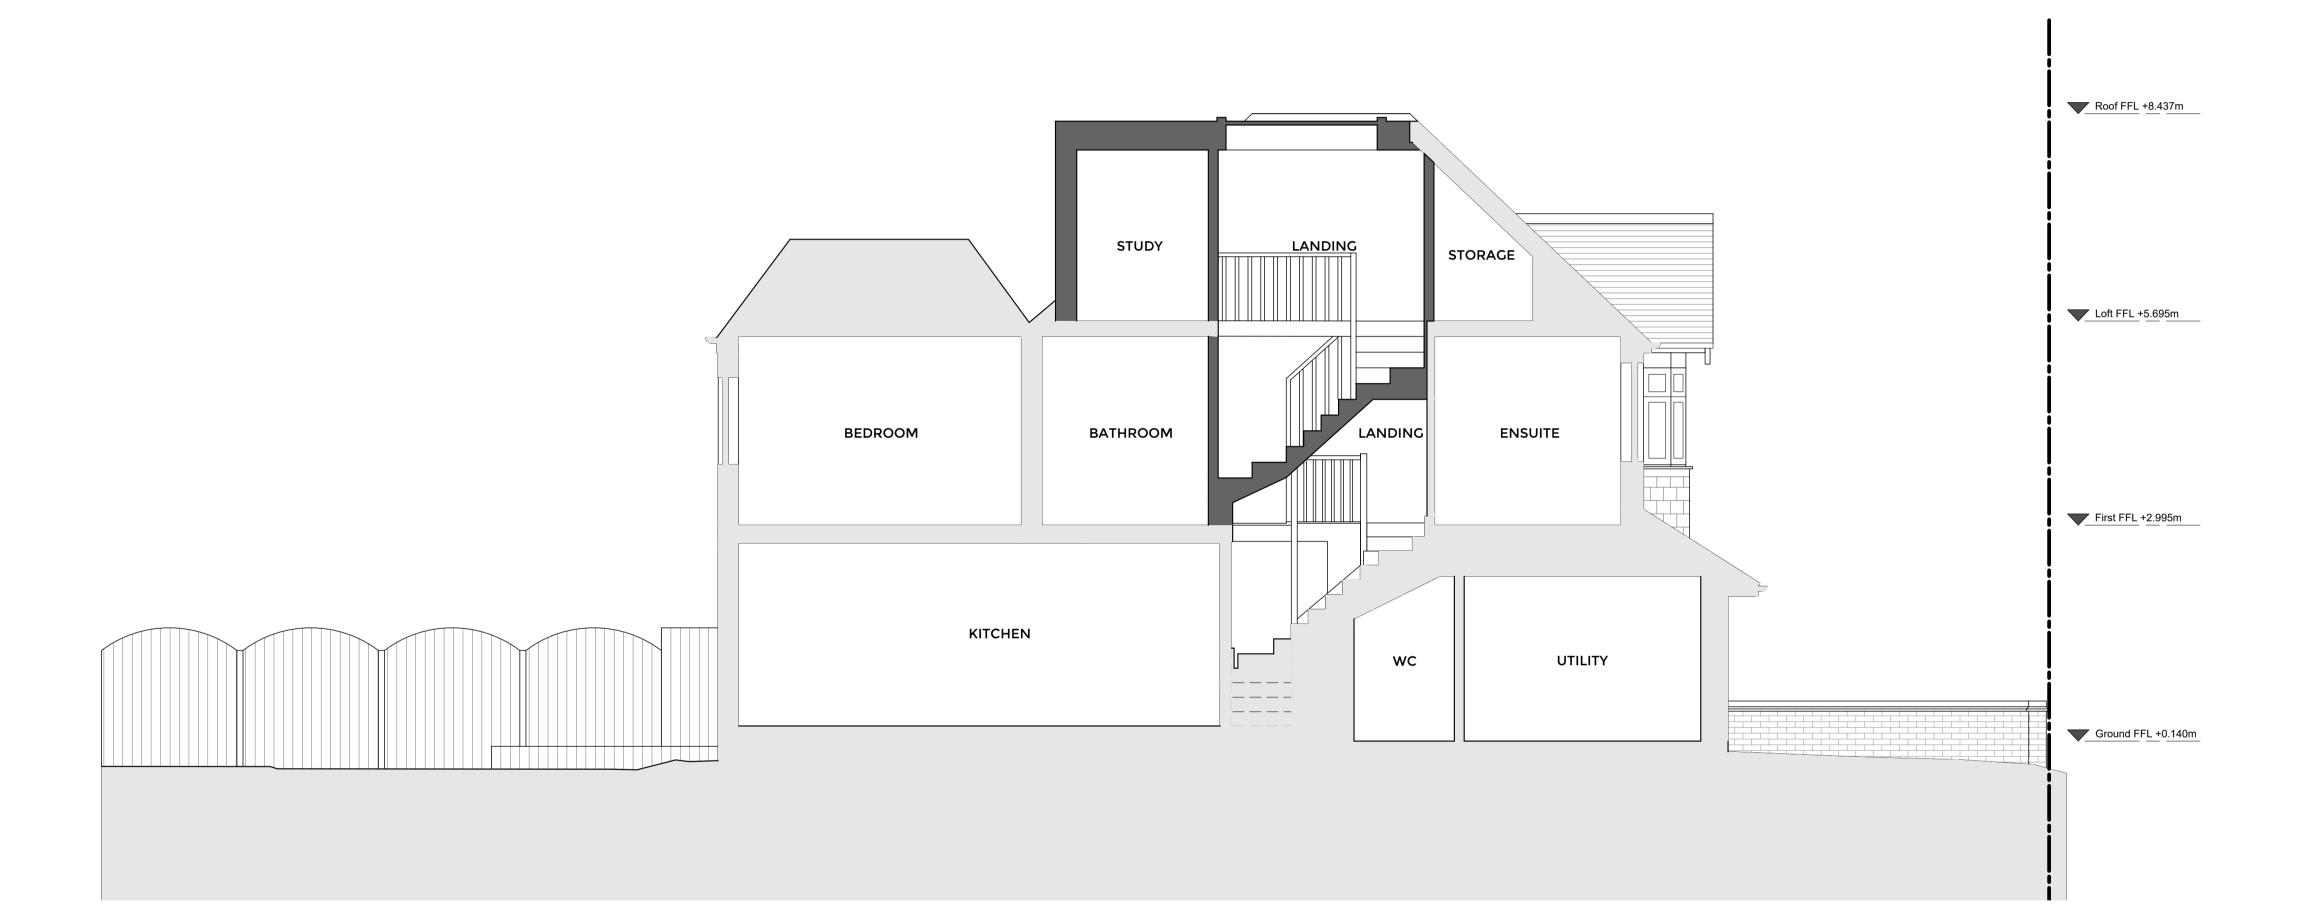

| Rev                               | Date                  | Description               |                                                          |
|-----------------------------------|-----------------------|---------------------------|----------------------------------------------------------|
| 0                                 | 1                     | 2                         | 3 4 5M                                                   |
| Projec<br>16 E                    |                       | ok Road, S                | Sutton                                                   |
| Client<br>Mr & N                  | Irs Yuen              |                           |                                                          |
| <b>Date</b><br>17/01/23           |                       |                           | <b>Scale</b><br>1 : 100 at A3<br>1 : 50 at A1            |
|                                   |                       | Section AA                | A<br>Approved                                            |
|                                   | ng Status<br>ormation |                           |                                                          |
| <b>Projec</b><br>17552            | t View<br>S           | <b>Drawing No.</b><br>118 | Rev<br>-                                                 |
| 7C West Street<br>Ewell, KT17 1UZ |                       |                           | lee@whitemanarchitects.com<br>www.whitemanarchitects.con |
| Telep<br>+44 ((                   | hone<br>0)7496 61     | 18 924                    |                                                          |