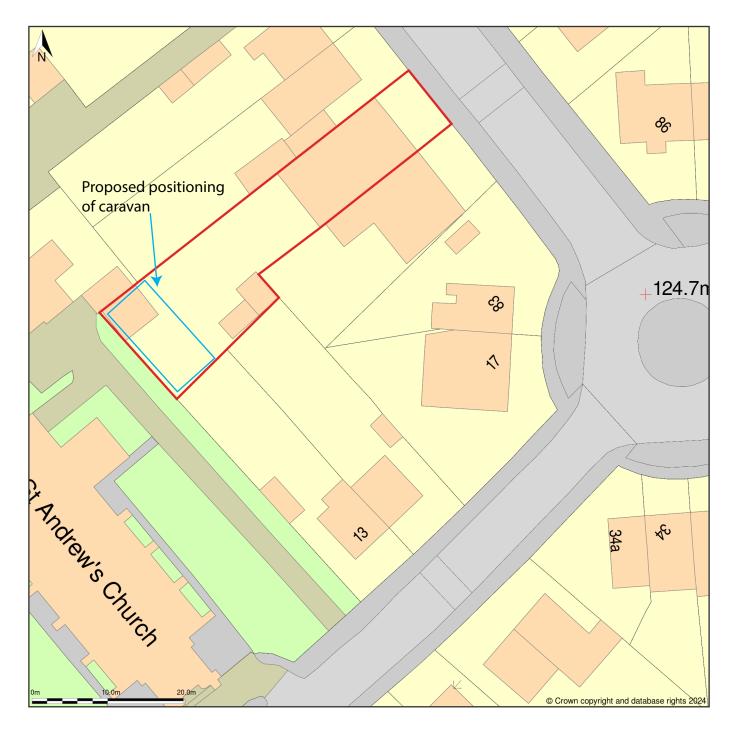

## 87, Alexandra Avenue, Luton, LU3 1HQ

Site Plan (also called a Block Plan) shows area bounded by: 508268.5, 222736.46 508358.5, 222826.46 (at a scale of 1:500), OSGridRef: TL 8312278. The representation of a road, track or path is no evidence of a right of way. The representation of features as lines is no evidence of a property boundary.