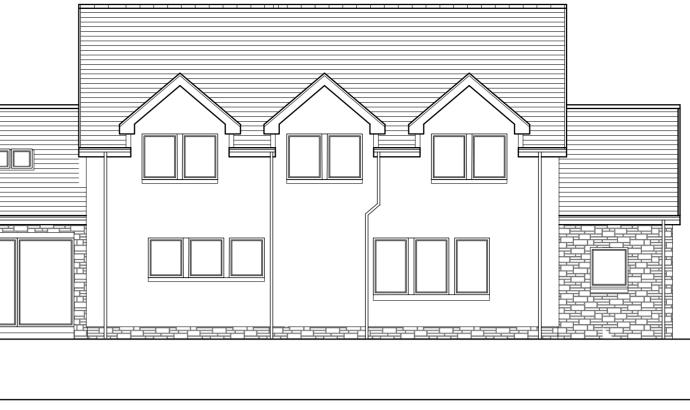

NT          | MATERIAL                 | COLOUR                      |
|------------------|--------------------------|-----------------------------|
| Roof             | : Slate                  | Smooth Black                |
| External walls   | : Acrylic polymer render | Cream                       |
|                  | : Natural stone          |                             |
| Windows / Doors  | uPVC                     | Timber/Grey                 |
| Gutters & RWP    | uPVC                     | Grey                        |
| Facias & Soffits | uPVC                     | Timber/Grey<br>Grey<br>Grey |
|                  | Γ                        |                             |

### SIDE ELEVATION

 $\bigcirc$ ())UTILITY • • • KITCHEN 000 i++-(WC -STUDY DINING



GROUND

PLANNING



#### NOTES

1. Do NOT scale from this drawing. 2. All dimensions to be confirmed by the Contractor by site measure prior to work commencing, or fabrication or ordering of any components. 3. In the case of any discrepancy, always refer to the Architect.

# **REAR ELEVATION**



## SIDE ELEVATION