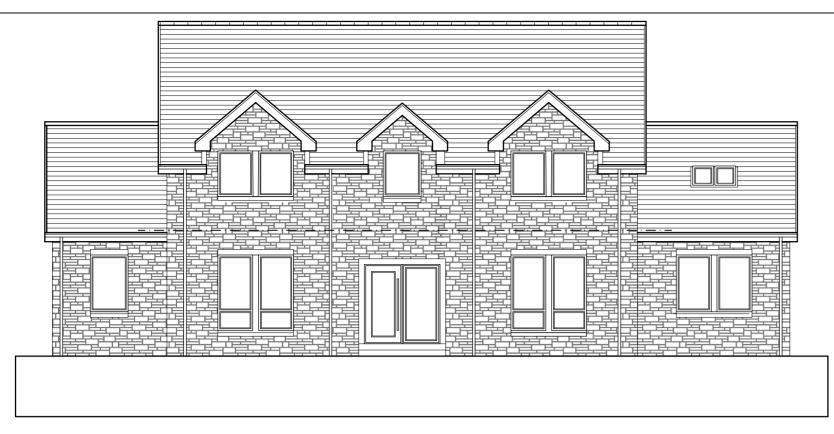

## FRONT ELEVATION

| ELEMENT          | MATERIAL                 | COLOUR                      |
|------------------|--------------------------|-----------------------------|
| Roof             | : Slate                  | Smooth Black                |
| External walls   | : Acrylic polymer render | Cream                       |
|                  | : Natural stone          |                             |
| Windows / Doors  | uPVC                     | Timber/Grey                 |
| Gutters & RWP    | uPVC                     | Grey                        |
| Facias & Soffits | uPVC                     | Timber/Grey<br>Grey<br>Grey |
|                  | Γ                        |                             |