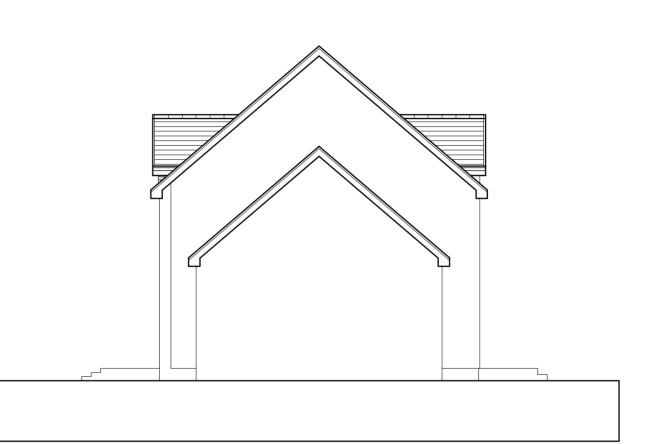

am                       |
|                  | : Natural stone          |                             |
| Windows / Doors  | uPVC                     | Timber/Grey                 |
| Gutters & RWP    | uPVC                     | Grey                        |
| Facias & Soffits | uPVC                     | Timber/Grey<br>Grey<br>Grey |
|                  | Γ                        |                             |

### SIDE ELEVATION

 $\bigcirc$ ())UTILITY • • • KITCHEN 000 i++-(WC -STUDY DINING



GROUND

PLANNING



#### NOTES

1. Do NOT scale from this drawing. 2. All dimensions to be confirmed by the Contractor by site measure prior to work commencing, or fabrication or ordering of any components. 3. In the case of any discrepancy, always refer to the Architect.

# **REAR ELEVATION**



## SIDE ELEVATION