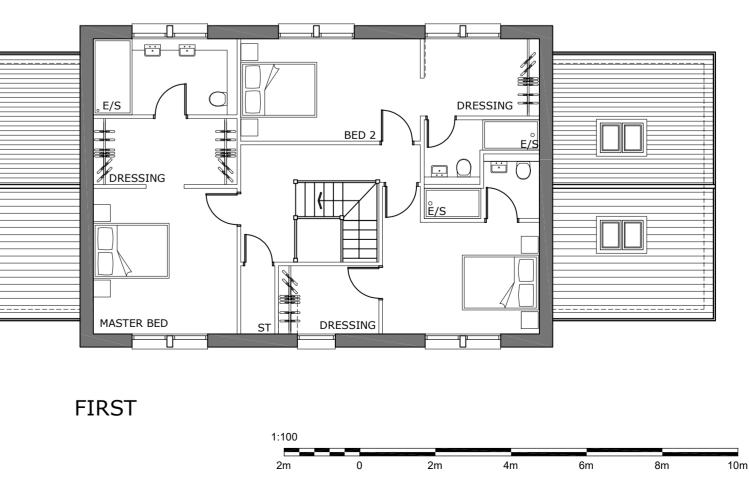

|
|                  | : Natural stone          |                             |
| Windows / Doors  | uPVC                     | Timber/Grey                 |
| Gutters & RWP    | uPVC                     | Grey                        |
| Facias & Soffits | uPVC                     | Timber/Grey<br>Grey<br>Grey |
|                  | Γ                        |                             |

### SIDE ELEVATION

 $\bigcirc$ ())UTILITY • • • KITCHEN 000 i++-(WC -STUDY DINING



GROUND

PLANNING



#### NOTES

1. Do NOT scale from this drawing. 2. All dimensions to be confirmed by the Contractor by site measure prior to work commencing, or fabrication or ordering of any components. 3. In the case of any discrepancy, always refer to the Architect.

# **REAR ELEVATION**



## SIDE ELEVATION