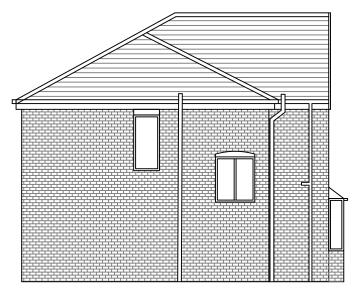

Existing Side Elevation 1:100 @A3

## Material Schedule

- 1. Roof Tile. Grey concrete tiles to match existing
- 2. indows and Doors. uPVC window frames/cills and white doors to match existing
- 3. Rainwater Goods. Black uPVC sofit, facias and black rainwater pipes to match existing
- 4. Red Brickwork to match existing

All dimensions to be checked onsite before commecment of any construction works

Design drawings for planning use only.

Do not scale from this drawing for construction works onsite.

All dimensions to be checked onsite before commecment of any construction works. Should there be any discrepancy if found within the drawing or attached documents, this should be reported to the client immediately.

■ ■ ■ Boundary Line

Plans and Elevations

Dwg No 23.001.P2