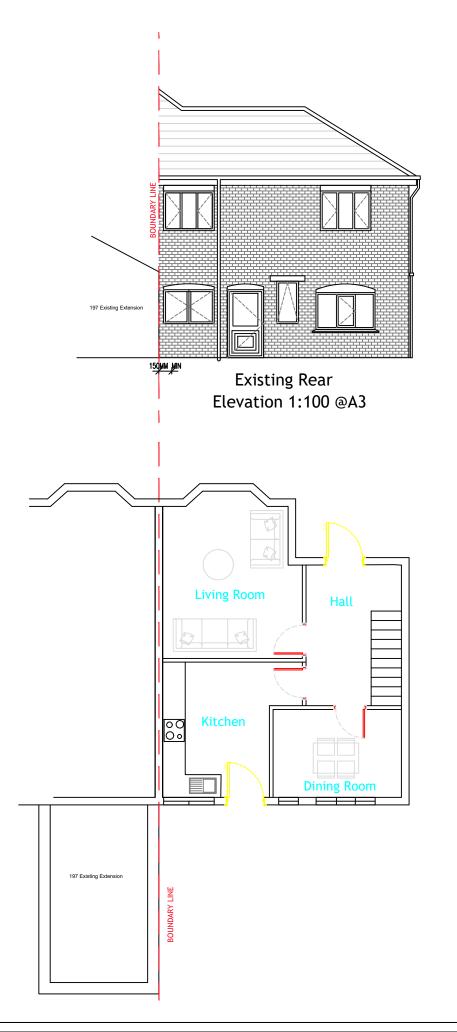

Existing Side Elevation 1:100 @A3

## Material Schedule

- 1. Roof Tile. Grey concrete tiles to match existing
- 2. indows and Doors. uPVC window frames/cills and white doors to match existing
- 3. Rainwater Goods. Black uPVC sofit, facias and black rainwater pipes to match existing
- 4. Red Brickwork to match existing

All dimensions to be checked onsite before commecment of any construction works

Design drawings for planning use only.

Do not scale from this drawing for construction works onsite.

All dimensions to be checked onsite before commecment of any construction works. Should there be any discrepancy if found within the drawing or attached documents, this should be reported to the client immediately.

■ ■ ■ Boundary Line

Plans and Elevations

Dwg No 23.001.P2