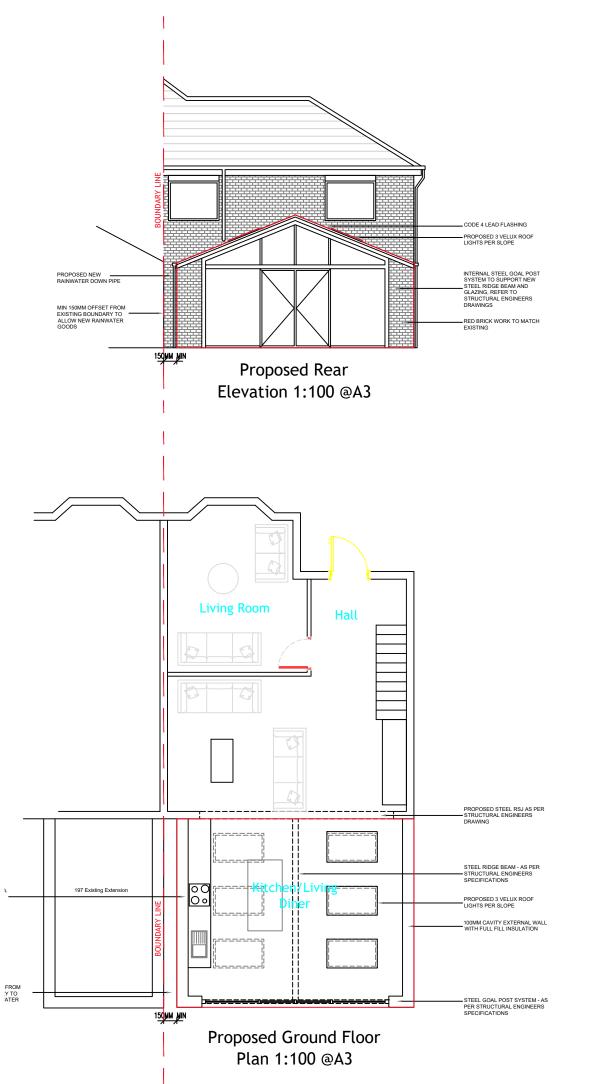

## Material Schedule

- 1. Roof Tile. Grey concrete tiles to match existing
- 2. indows and Doors. uPVC window frames/cills and white doors to match existing
- 3. Rainwater Goods. Black uPVC sofit, facias and black rainwater pipes to match existing
- Red Brickwork to match existing 4.