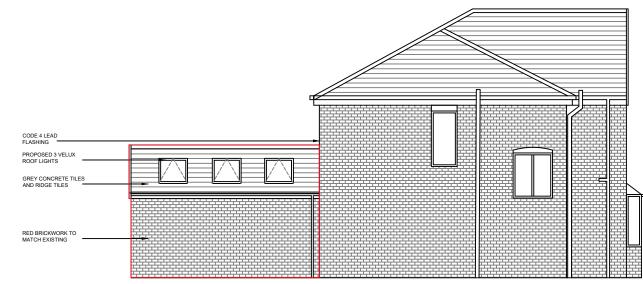

**Proposed Side** Elevation 1:100 @A3

## Material Schedule

- 1. Roof Tile. Grey concrete tiles to match existing
- 2. indows and Doors. uPVC window frames/cills and white doors to match existing
- 3. Rainwater Goods. Black uPVC sofit, facias and black rainwater pipes to match existing
- Red Brickwork to match existing 4.