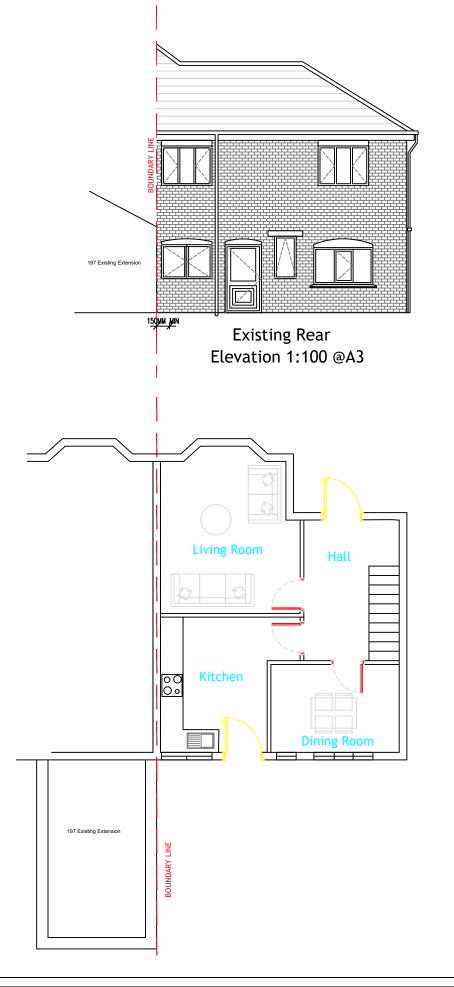

Existing Side Elevation 1:100 @A3

## Material Schedule

- 1. Roof Tile. Grey concrete tiles to match existing
- 2. indows and Doors. uPVC window frames/cills and white doors to match existing
- Rainwater Goods. Black uPVC sofit, facias and black rainwater pipes to match existing
- 4. Red Brickwork to match existing