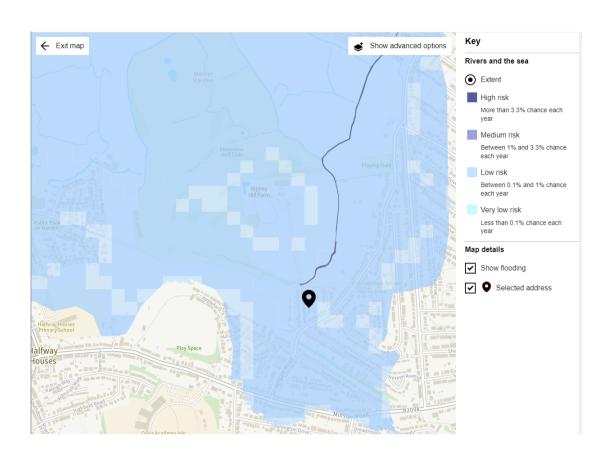

## The area around 5, Marian Avenue, Minster On Sea, Sheerness, ME12 2EF has a

very low risk of surface water flooding

low risk of flooding from rivers and the sea

This information is not specific to a property.

Surface water | Very low risk of flooding

| How likely a flood is                          | Low risk means that this area has a chance of flooding of between 0.1% and 1% each year.                                                        |  |
|------------------------------------------------|-------------------------------------------------------------------------------------------------------------------------------------------------|--|
| Manage your flood risk from rivers and the sea | An area can still be at risk of flooding even if it has not flooded in the past.                                                                |  |
|                                                | You should check your long term flood risk regularly because the<br>information may change. You can also:                                       |  |
|                                                | <ul> <li>sign up to receive flood warnings by phone, text or email</li> </ul>                                                                   |  |
|                                                | <ul> <li>find out what you can do to prepare for flooding</li> </ul>                                                                            |  |
| What this information covers                   | This information is not specific to a property.                                                                                                 |  |
|                                                | The information takes into account any flood defences. They can help reduce<br>the chance of flooding but cannot completely prevent it because: |  |
|                                                | they can fail                                                                                                                                   |  |
|                                                | <ul> <li>water could spill over the top if it is deep enough</li> </ul>                                                                         |  |
|                                                | What you can use this information for                                                                                                           |  |
|                                                | View a map of flood risk from rivers and the sea for information on where any                                                                   |  |