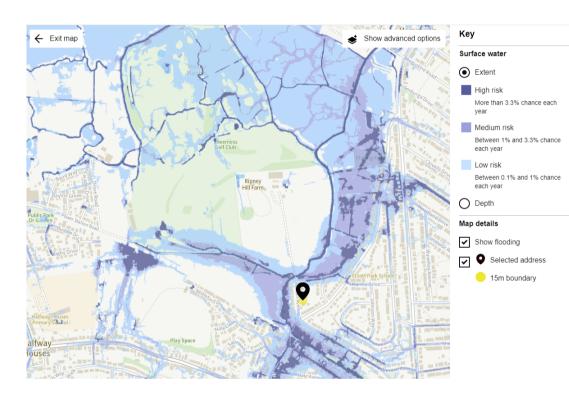

## The area around 5, Marian Avenue, Minster On Sea, Sheerness, ME12 2EF has a

very low risk of surface water flooding

low risk of flooding from rivers and the sea

This information is not specific to a property.

| How likely a flood is                        | Very low risk means that this area has a chance of flooding of less than 0.1% each year.                                                                                        |  |
|----------------------------------------------|---------------------------------------------------------------------------------------------------------------------------------------------------------------------------------|--|
|                                              | What makes an area more likely to flood from surface water                                                                                                                      |  |
| Manage your flood risk from<br>surface water | An area can still be at risk of flooding even if it has not flooded in the past.<br>You should check your long term flood risk regularly because the<br>information may change. |  |
|                                              | Find out how to prepare for flooding.                                                                                                                                           |  |
|                                              | Lead local flood authorities (LLFAs) are responsible for managing the flood<br>risk from surface water. They may hold more detailed information.                                |  |
|                                              | Your LLFA is Kent council.                                                                                                                                                      |  |
| What this information covers                 | This information tells you the highest chance of flooding on the land 15 metres around a property. It is not specific to a property.                                            |  |
|                                              | What you can use this information for                                                                                                                                           |  |
| See surface water flood risk on a            | View a map of surface water flood risk for information on:                                                                                                                      |  |
| map                                          | <ul> <li>where any flood water might spread to (extent)</li> </ul>                                                                                                              |  |
|                                              | <ul> <li>how deep any flood water could be (depth)</li> </ul>                                                                                                                   |  |
|                                              | <ul> <li>the speed and direction of any flood water (velocity)</li> </ul>                                                                                                       |  |
|                                              |                                                                                                                                                                                 |  |