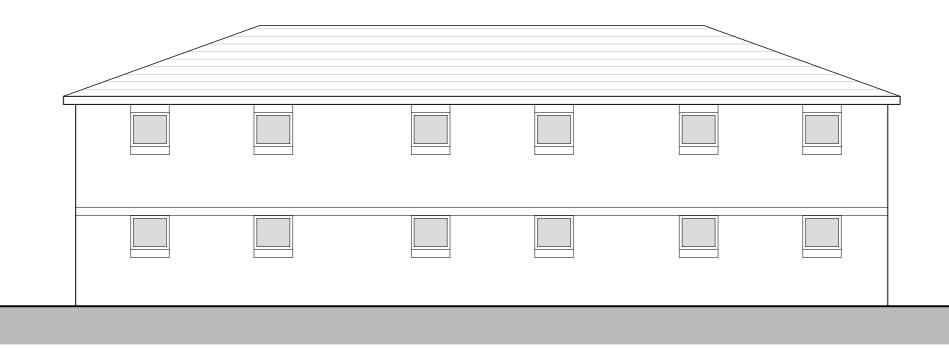

Front Elevation (East)

Rear Elevation (West)

Side Elevation (North)

Side Elevation (South)

| Scale                                                                                  | 0 | 1 | 2 | 3 | 4m |  |
|----------------------------------------------------------------------------------------|---|---|---|---|----|--|
|                                                                                        |   |   |   |   |    |  |
| 1:100 @ A2                                                                             |   |   |   |   |    |  |
|                                                                                        |   |   |   |   |    |  |
| Notes                                                                                  |   |   |   |   |    |  |
| Figured dimensions are to be used in all case.                                         |   |   |   |   |    |  |
| Dimensions should not be scaled from drawing unless for planning application purposes. |   |   |   |   |    |  |