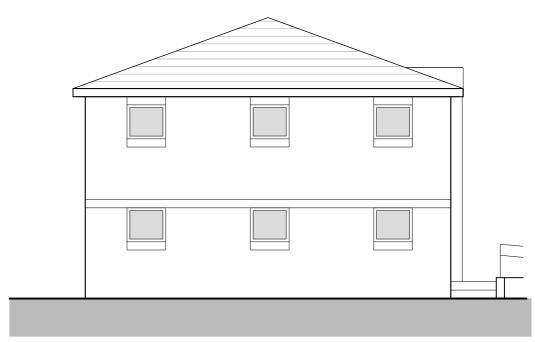

Front Elevation (East)

Rear Elevation (West)

Side Elevation (North)

Side Elevation (South)

| Scale                                                                                  | 0 | 1 | 2 | 3 | 4m |  |
|----------------------------------------------------------------------------------------|---|---|---|---|----|--|
|                                                                                        |   |   |   |   |    |  |
| 1:100 @ A2                                                                             |   |   |   |   |    |  |
|                                                                                        |   |   |   |   |    |  |
| Notes                                                                                  |   |   |   |   |    |  |
| Figured dimensions are to be used in all case.                                         |   |   |   |   |    |  |
| Dimensions should not be scaled from drawing unless for planning application purposes. |   |   |   |   |    |  |