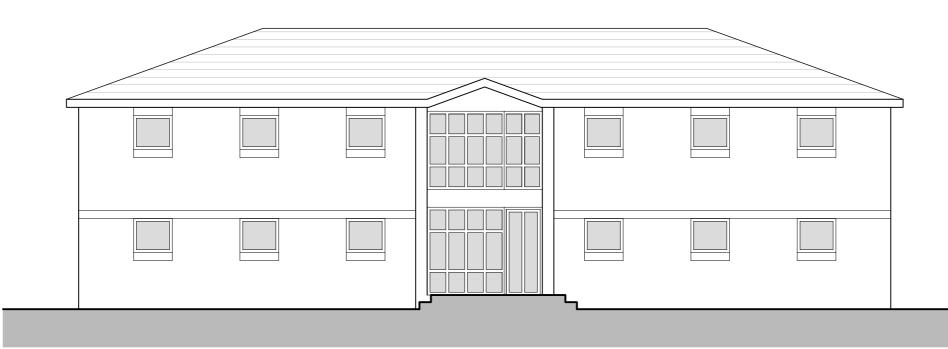

Front Elevation (East)

Rear Elevation (West)

Side Elevation (North)

Side Elevation (South)

| Scale                                                                                  | 0 | 1 | 2 | 3 | 4m |  |
|----------------------------------------------------------------------------------------|---|---|---|---|----|--|
|                                                                                        |   |   |   |   |    |  |
| 1:100 @ A2                                                                             |   |   |   |   |    |  |
|                                                                                        |   |   |   |   |    |  |
| Notes                                                                                  |   |   |   |   |    |  |
| Figured dimensions are to be used in all case.                                         |   |   |   |   |    |  |
| Dimensions should not be scaled from drawing unless for planning application purposes. |   |   |   |   |    |  |