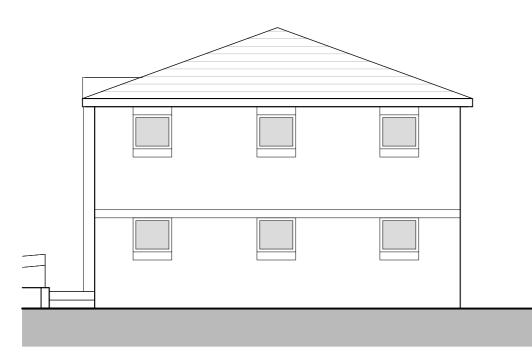

Front Elevation (East)

Rear Elevation (West)

Side Elevation (North)

Side Elevation (South)

| Scale                                                                                  | 0 | 1 | 2 | 3 | 4m |  |
|----------------------------------------------------------------------------------------|---|---|---|---|----|--|
|                                                                                        |   |   |   |   |    |  |
| 1:100 @ A2                                                                             |   |   |   |   |    |  |
|                                                                                        |   |   |   |   |    |  |
| Notes                                                                                  |   |   |   |   |    |  |
| Figured dimensions are to be used in all case.                                         |   |   |   |   |    |  |
| Dimensions should not be scaled from drawing unless for planning application purposes. |   |   |   |   |    |  |