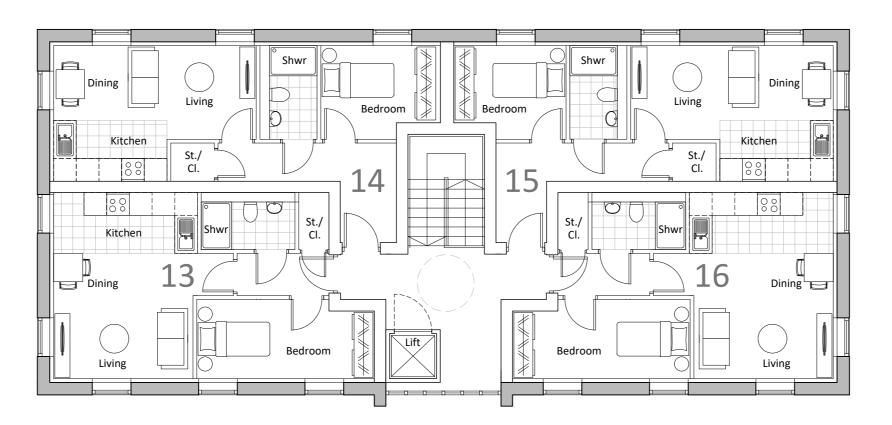

Proposed First Floor (Block B)

Proposed Ground Floor (Block B)

| Approximate Area & Accommodation Schedule                                                                                                                                    |                                                                                                                                                                                 |
|------------------------------------------------------------------------------------------------------------------------------------------------------------------------------|---------------------------------------------------------------------------------------------------------------------------------------------------------------------------------|
| <b>Block A -</b> (608m² / 6,545ft² GIA)                                                                                                                                      | <b>Block B -</b> (364m² / 3,918ft² GIA)                                                                                                                                         |
| Ground Floor Unit 1 (2 bed 3 person) - 61m² / 657ft² Unit 2 (2 bed 3 person) - 64m² / 689ft² Unit 3 (2 bed 3 person) - 64m² / 689ft² Unit 4 (2 bed 3 person) - 61m² / 657ft² | Ground Floor Unit 9 (1 bed 1 person) - 37m² / 398ft² Unit 10 (1 bed 1 person) - 37m² / 398ft² Unit 11(1 bed 1 person) - 37m² / 398ft² Unit 12 (1 bed 1 person) - 37m² / 398ft²  |
| First Floor Unit 5 (2 bed 3 person) - 61m² / 657ft² Unit 6 (2 bed 3 person) - 64m² / 689ft² Unit 7 (2 bed 3 person) - 64m² / 689ft² Unit 8 (2 bed 3 person) - 61m² / 657ft²  | First Floor Unit 13 (1 bed 1 person) - 37m² / 398ft² Unit 14 (1 bed 1 person) - 37m² / 398ft² Unit 15 (1 bed 1 person) - 37m² / 398ft² Unit 16 (1 bed 1 person) - 37m² / 398ft² |

**16 Apartments in total** (8 no. 1-bed apartments & 8 no. 2-bed apartments) 972m² / 10,463ft² GIA

796m<sup>2</sup> / 8,568ft<sup>2</sup> NIA 82% Gross to Net Efficiency

Project Name Blackpool Chiswick Grove

Proposed Floor Plans (Block B)

Drawing Number BCG-KMA-XX-XX-DR-A-7007

T1195

Studio KMA