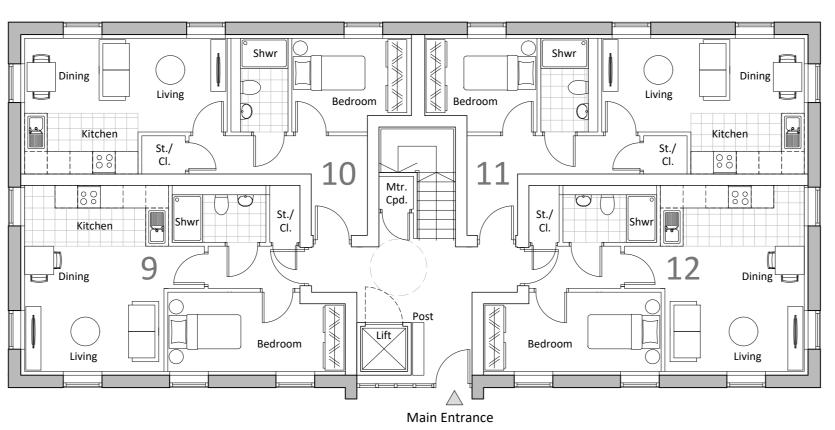

Proposed First Floor (Block B)

Proposed Ground Floor (Block B)

| Approximate Area & Accommodation Schedule                                                                                                                                    |                                                                                                                                                                                 |
|------------------------------------------------------------------------------------------------------------------------------------------------------------------------------|---------------------------------------------------------------------------------------------------------------------------------------------------------------------------------|
| <b>Block A -</b> (608m² / 6,545ft² GIA)                                                                                                                                      | <b>Block B -</b> (364m² / 3,918ft² GIA)                                                                                                                                         |
| Ground Floor Unit 1 (2 bed 3 person) - 61m² / 657ft² Unit 2 (2 bed 3 person) - 64m² / 689ft² Unit 3 (2 bed 3 person) - 64m² / 689ft² Unit 4 (2 bed 3 person) - 61m² / 657ft² | Ground Floor Unit 9 (1 bed 1 person) - 37m² / 398ft² Unit 10 (1 bed 1 person) - 37m² / 398ft² Unit 11(1 bed 1 person) - 37m² / 398ft² Unit 12 (1 bed 1 person) - 37m² / 398ft²  |
| First Floor Unit 5 (2 bed 3 person) - 61m² / 657ft² Unit 6 (2 bed 3 person) - 64m² / 689ft² Unit 7 (2 bed 3 person) - 64m² / 689ft² Unit 8 (2 bed 3 person) - 61m² / 657ft²  | First Floor Unit 13 (1 bed 1 person) - 37m² / 398ft² Unit 14 (1 bed 1 person) - 37m² / 398ft² Unit 15 (1 bed 1 person) - 37m² / 398ft² Unit 16 (1 bed 1 person) - 37m² / 398ft² |

**16 Apartments in total** (8 no. 1-bed apartments & 8 no. 2-bed apartments) 972m² / 10,463ft² GIA

796m<sup>2</sup> / 8,568ft<sup>2</sup> NIA 82% Gross to Net Efficiency

Project Name Blackpool Chiswick Grove

Proposed Floor Plans (Block B)

Drawing Number BCG-KMA-XX-XX-DR-A-7007

T1195

Studio KMA