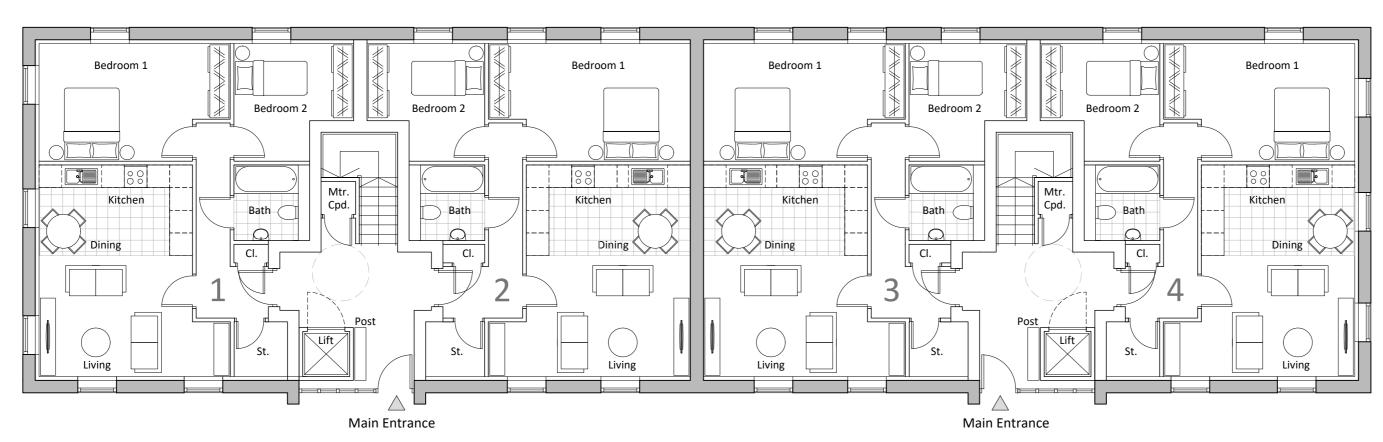

Proposed First Floor (Block A)

Proposed Ground Floor (Block A)

| Approximate Area & Accommodation Schedule                                                                                                                                    |                                                                                                                                                                                 |
|------------------------------------------------------------------------------------------------------------------------------------------------------------------------------|---------------------------------------------------------------------------------------------------------------------------------------------------------------------------------|
| <b>Block A -</b> (608m² / 6,545ft² GIA)                                                                                                                                      | <b>Block B -</b> (364m² / 3,918ft² GIA)                                                                                                                                         |
| Ground Floor Unit 1 (2 bed 3 person) - 61m² / 657ft² Unit 2 (2 bed 3 person) - 64m² / 689ft² Unit 3 (2 bed 3 person) - 64m² / 689ft² Unit 4 (2 bed 3 person) - 61m² / 657ft² | Ground Floor Unit 9 (1 bed 1 person) - 37m² / 398ft² Unit 10 (1 bed 1 person) - 37m² / 398ft² Unit 11(1 bed 1 person) - 37m² / 398ft² Unit 12 (1 bed 1 person) - 37m² / 398ft²  |
| First Floor Unit 5 (2 bed 3 person) - 61m² / 657ft² Unit 6 (2 bed 3 person) - 64m² / 689ft² Unit 7 (2 bed 3 person) - 64m² / 689ft² Unit 8 (2 bed 3 person) - 61m² / 657ft²  | First Floor Unit 13 (1 bed 1 person) - 37m² / 398ft² Unit 14 (1 bed 1 person) - 37m² / 398ft² Unit 15 (1 bed 1 person) - 37m² / 398ft² Unit 16 (1 bed 1 person) - 37m² / 398ft² |

**16 Apartments in total** (8 no. 1-bed apartments & 8 no. 2-bed apartments) 972m<sup>2</sup> / 10,463ft<sup>2</sup> GIA

796m<sup>2</sup> / 8,568ft<sup>2</sup> NIA 82% Gross to Net Efficiency

Project Name Blackpool Chiswick Grove

Proposed

Floor Plans (Block A)

BCG-KMA-XX-XX-DR-A-7006

T1195

14.02.24

Studio KMA