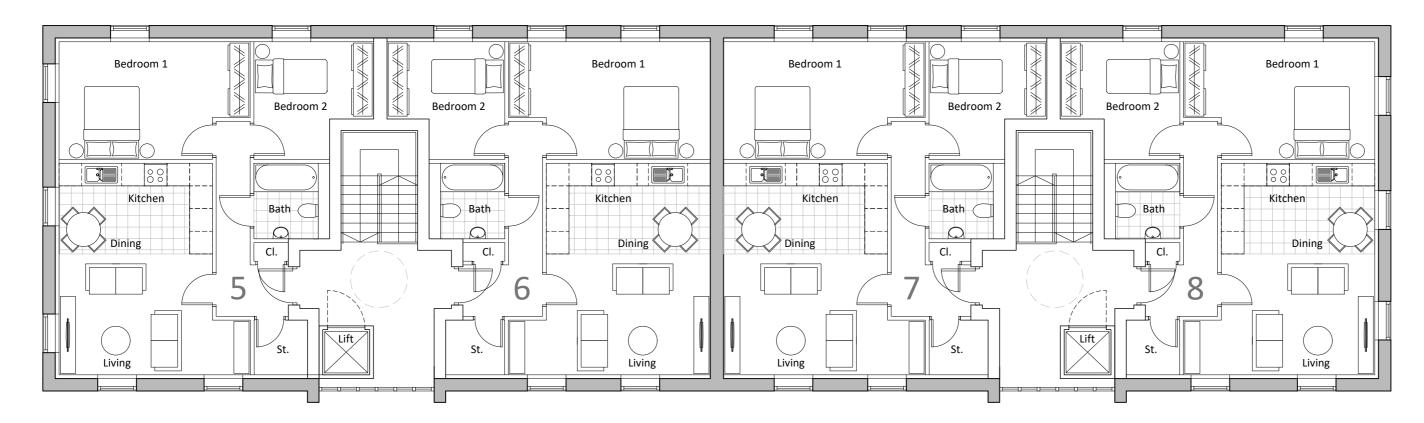

Proposed First Floor (Block A)

Proposed Ground Floor (Block A)

| Approximate Area & Accommodation Schedule                                                                                                                                    |                                                                                                                                                                                 |
|------------------------------------------------------------------------------------------------------------------------------------------------------------------------------|---------------------------------------------------------------------------------------------------------------------------------------------------------------------------------|
| <b>Block A -</b> (608m² / 6,545ft² GIA)                                                                                                                                      | <b>Block B -</b> (364m² / 3,918ft² GIA)                                                                                                                                         |
| Ground Floor Unit 1 (2 bed 3 person) - 61m² / 657ft² Unit 2 (2 bed 3 person) - 64m² / 689ft² Unit 3 (2 bed 3 person) - 64m² / 689ft² Unit 4 (2 bed 3 person) - 61m² / 657ft² | Ground Floor Unit 9 (1 bed 1 person) - 37m² / 398ft² Unit 10 (1 bed 1 person) - 37m² / 398ft² Unit 11(1 bed 1 person) - 37m² / 398ft² Unit 12 (1 bed 1 person) - 37m² / 398ft²  |
| First Floor Unit 5 (2 bed 3 person) - 61m² / 657ft² Unit 6 (2 bed 3 person) - 64m² / 689ft² Unit 7 (2 bed 3 person) - 64m² / 689ft² Unit 8 (2 bed 3 person) - 61m² / 657ft²  | First Floor Unit 13 (1 bed 1 person) - 37m² / 398ft² Unit 14 (1 bed 1 person) - 37m² / 398ft² Unit 15 (1 bed 1 person) - 37m² / 398ft² Unit 16 (1 bed 1 person) - 37m² / 398ft² |

**16 Apartments in total** (8 no. 1-bed apartments & 8 no. 2-bed apartments) 972m<sup>2</sup> / 10,463ft<sup>2</sup> GIA

796m<sup>2</sup> / 8,568ft<sup>2</sup> NIA 82% Gross to Net Efficiency

Project Name Blackpool Chiswick Grove

Proposed

Floor Plans (Block A)

BCG-KMA-XX-XX-DR-A-7006

T1195

14.02.24

Studio KMA