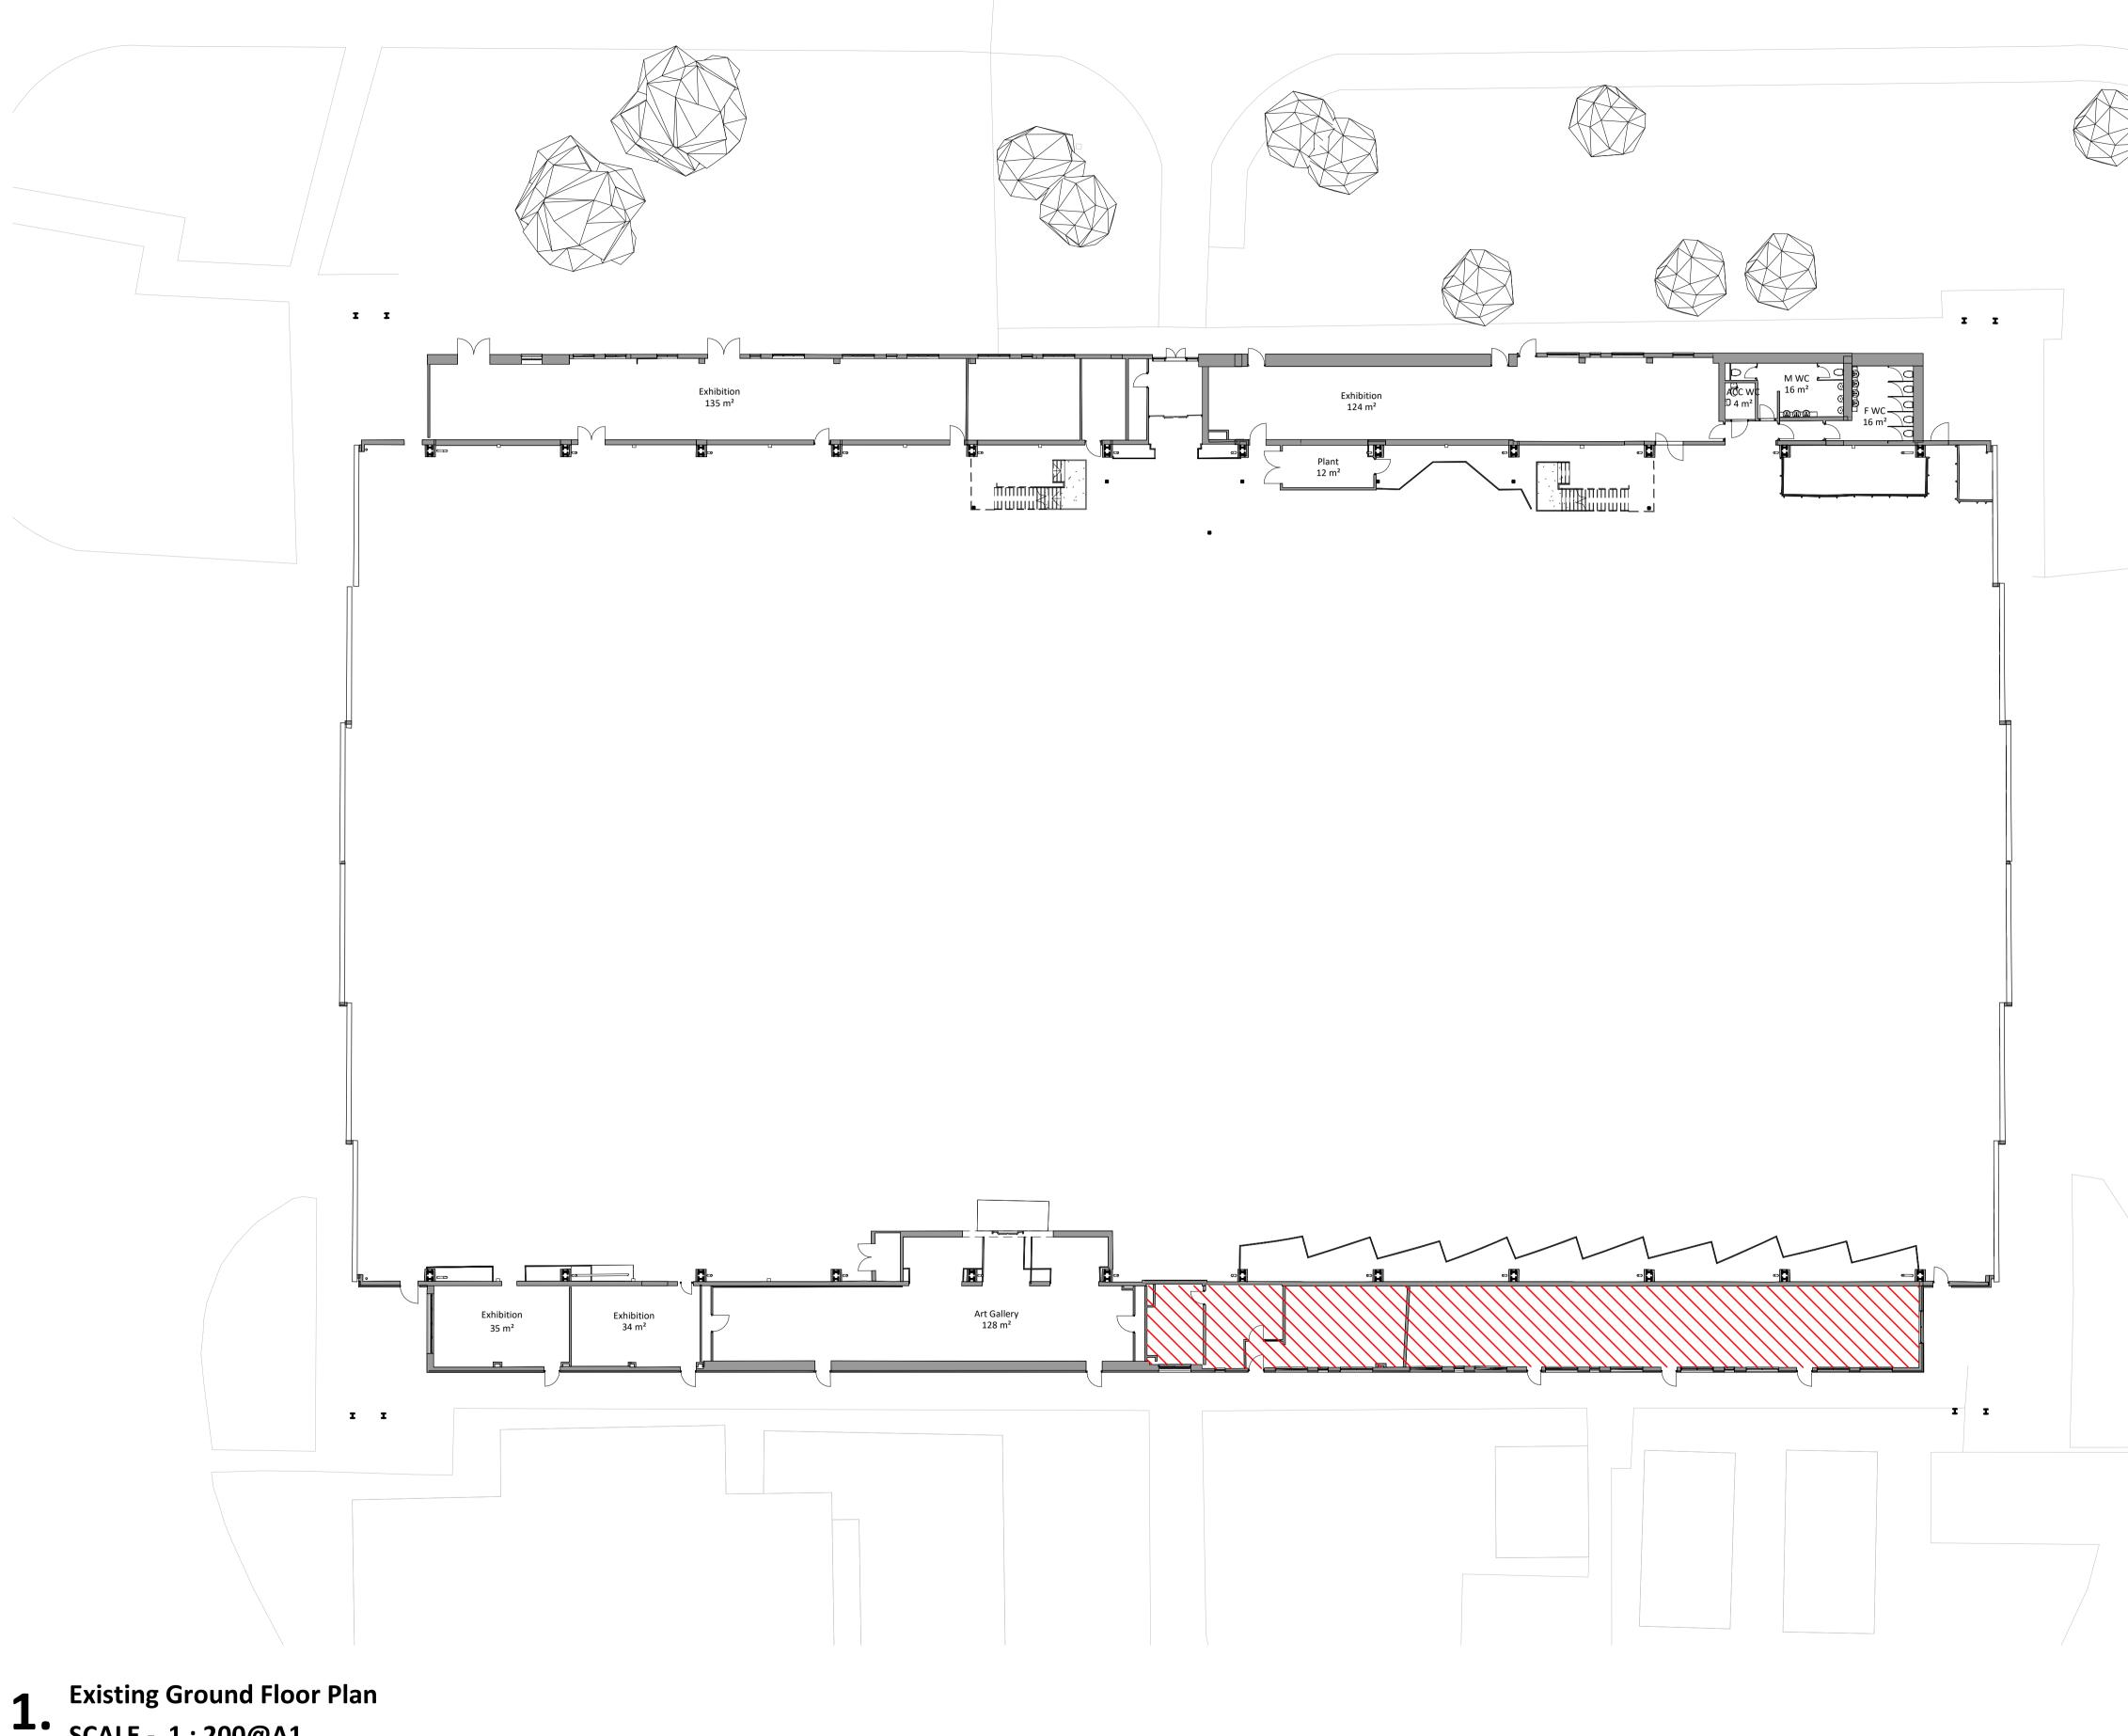

Project Title: RAF Museum Midlands Development Programme

<sup>Client:</sup> RAF Museum

Drawing Title: Hangar 1 - Existing Ground Floor Plan

Drawn By: Checked By: WRLC TEJ Status:

Scale @A1: 1:200

Date: 08.12.23 File No: R117A Rev: