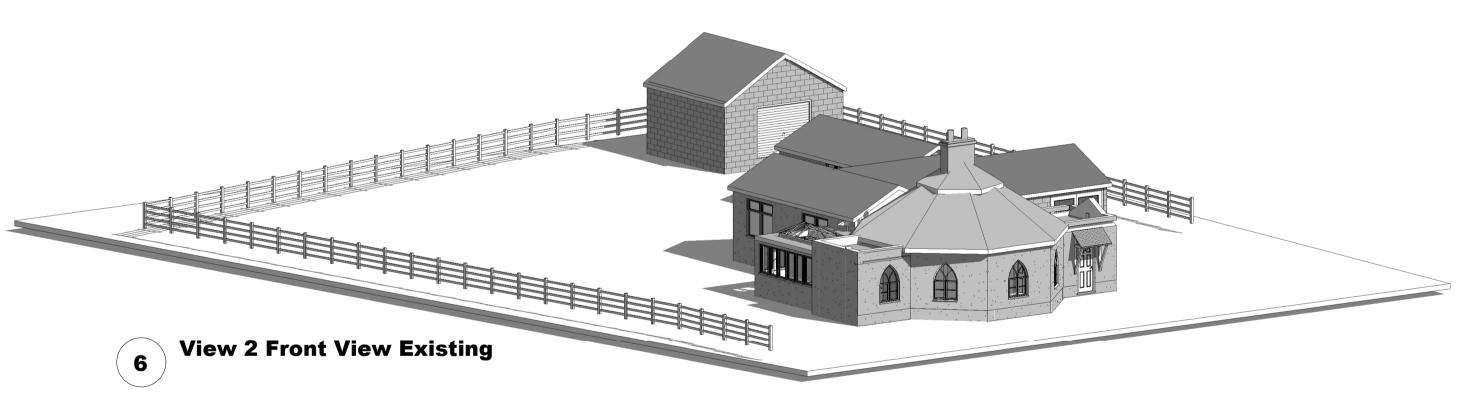

## 1 Existing East Elevation 1:100

3 Existing South Elevation 1:100

2 Existing North Elevation 1:100

4 Existing West Elevation 1:100

8 View 4 Rear View Existing

BEDROOM 2

| CODE   | SUITABILITY DESCRIPTION |
|--------|-------------------------|
| STATUS | PURPOSE OF ISSUE        |
|        |                         |