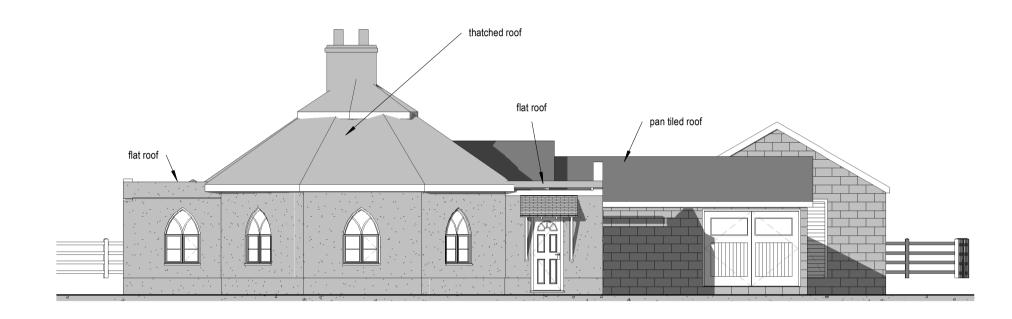

## 1 Existing East Elevation 1:100

3 Existing South Elevation 1:100

2 Existing North Elevation 1:100

4 Existing West Elevation 1:100

8 View 4 Rear View Existing

BEDROOM 2

| CODE   | SUITABILITY DESCRIPTION |
|--------|-------------------------|
| STATUS | PURPOSE OF ISSUE        |
|        |                         |

Sheet Title

Existing Elevations

| DRAWN BY<br><b>LK</b> | CHECKED BY |                     | DATE Jan 2024 |   | :48:37    |
|-----------------------|------------|---------------------|---------------|---|-----------|
| SCALE (@ A1)<br>1:100 |            | PROJECT NUMBER 1975 |               |   | )24 11    |
| DRAWING NUMBER        | ?          |                     |               | Α | 4/02/2024 |