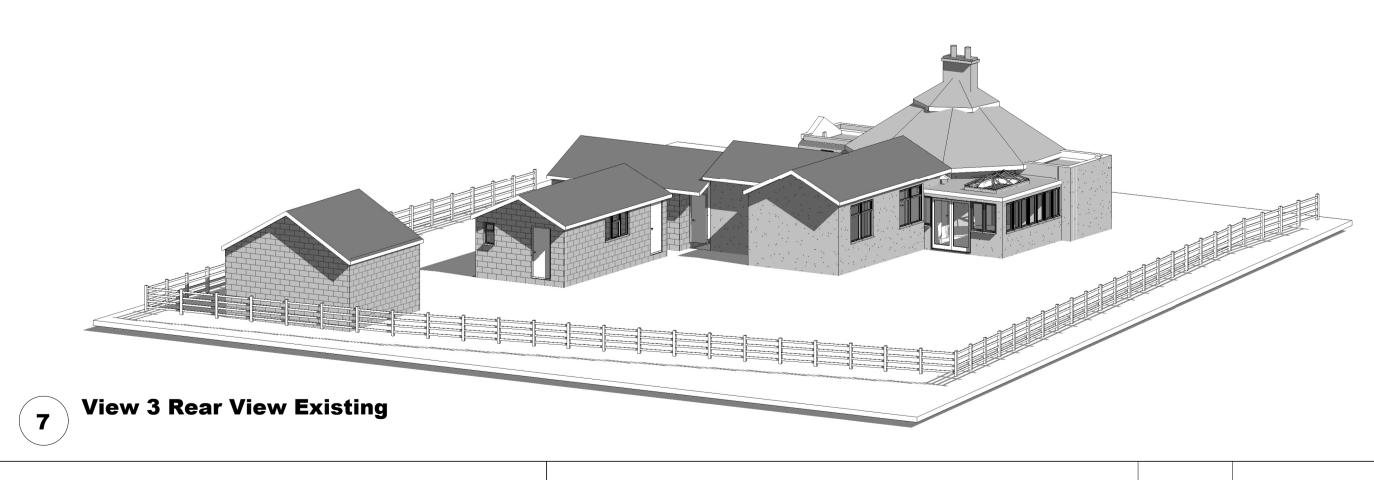

## 1 Existing East Elevation 1:100

3 Existing South Elevation 1:100

2 Existing North Elevation 1:100

4 Existing West Elevation 1:100

8 View 4 Rear View Existing

BEDROOM 2

| CODE   | SUITABILITY DESCRIPTION |
|--------|-------------------------|
| STATUS | PURPOSE OF ISSUE        |
|        |                         |