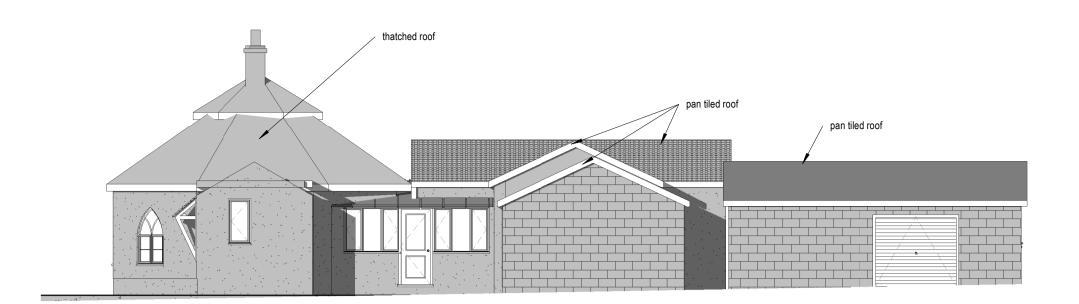

## 1 Existing East Elevation 1:100

3 Existing South Elevation 1:100

2 Existing North Elevation 1:100

4 Existing West Elevation 1:100

8 View 4 Rear View Existing

BEDROOM 2

| CODE   | SUITABILITY DESCRIPTION |
|--------|-------------------------|
| STATUS | PURPOSE OF ISSUE        |
|        |                         |

Sheet Title

Existing Elevations

| DRAWN BY<br><b>LK</b> | CHECKED BY |                     | DATE Jan 2024 |   | :48:37    |
|-----------------------|------------|---------------------|---------------|---|-----------|
| SCALE (@ A1)<br>1:100 |            | PROJECT NUMBER 1975 |               |   | )24 11    |
| DRAWING NUMBER        | ?          |                     |               | Α | 4/02/2024 |