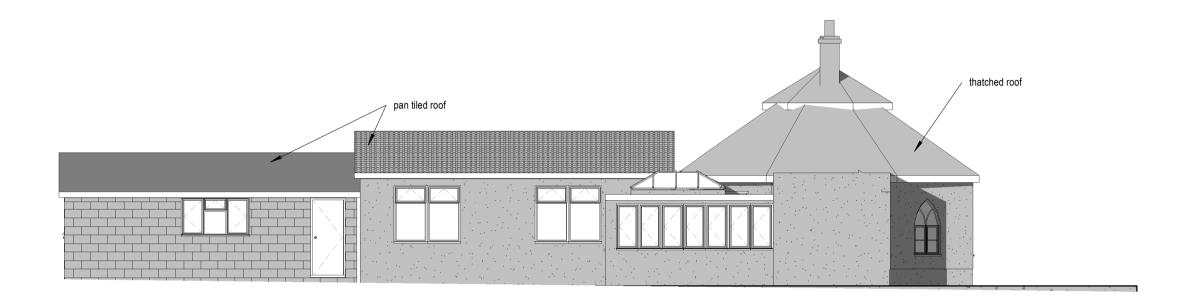

## 1 Existing East Elevation 1:100

3 Existing South Elevation 1:100

2 Existing North Elevation 1:100

4 Existing West Elevation 1:100

8 View 4 Rear View Existing

BEDROOM 2

| CODE   | SUITABILITY DESCRIPTION |
|--------|-------------------------|
| STATUS | PURPOSE OF ISSUE        |
|        |                         |