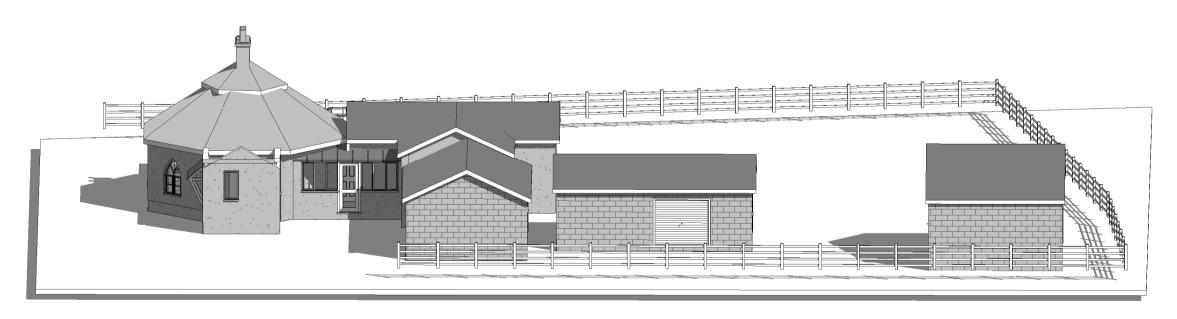

## 1 Existing East Elevation 1:100

3 Existing South Elevation 1:100

2 Existing North Elevation 1:100

4 Existing West Elevation 1:100

8 View 4 Rear View Existing

BEDROOM 2

| CODE   | SUITABILITY DESCRIPTION |
|--------|-------------------------|
| STATUS | PURPOSE OF ISSUE        |
|        |                         |