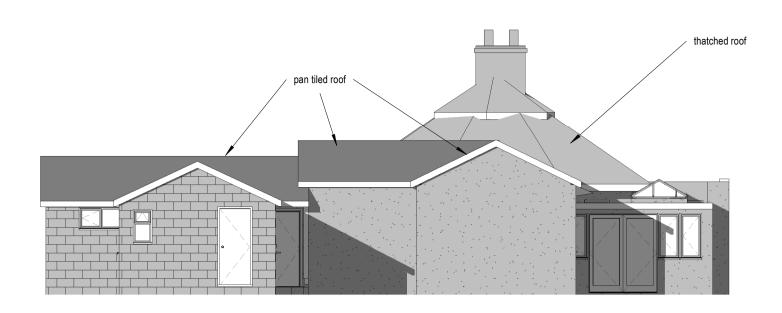

## 1 Existing East Elevation 1:100

3 Existing South Elevation 1:100

2 Existing North Elevation 1:100

4 Existing West Elevation 1:100

8 View 4 Rear View Existing

BEDROOM 2

| CODE   | SUITABILITY DESCRIPTION |
|--------|-------------------------|
| STATUS | PURPOSE OF ISSUE        |
|        |                         |