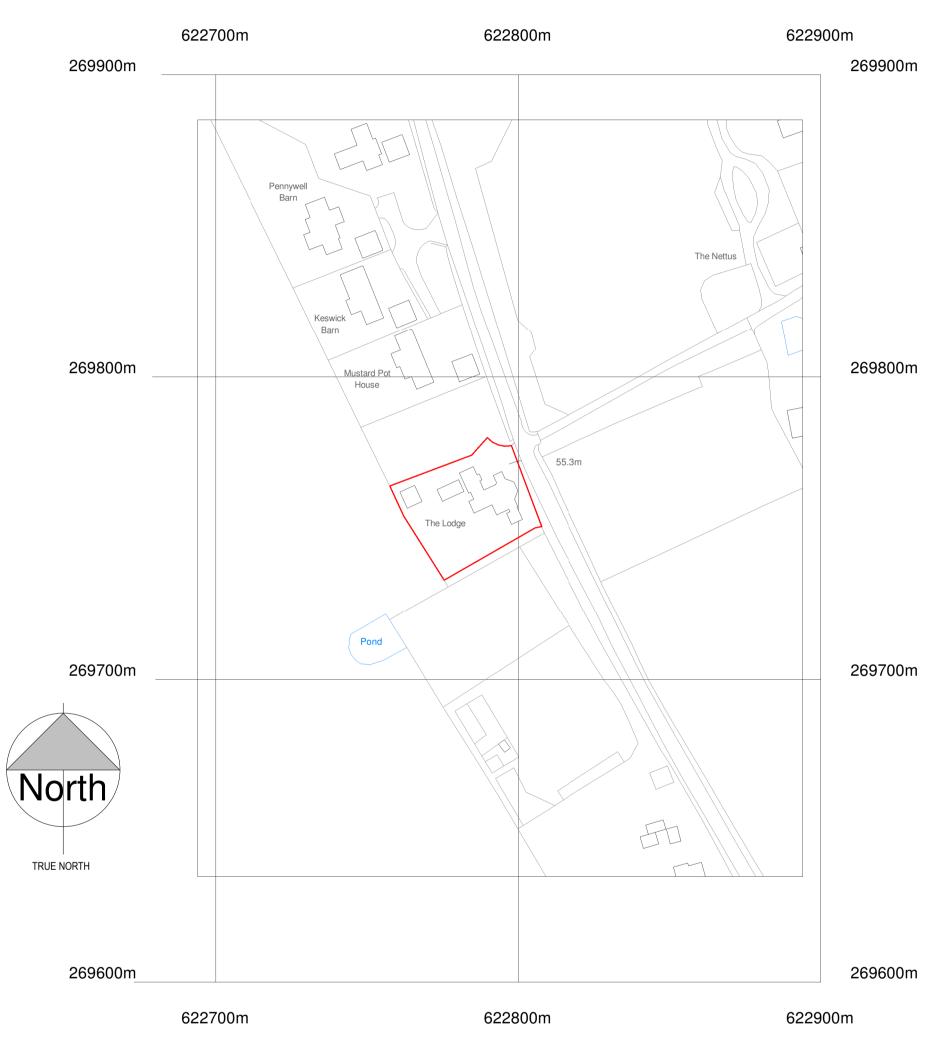

PROJECT ADDRESS THE LODGE NEW ROAD WORLINGWORTH 1P13 7PA

| Cover Sheet, Site and Block |
|-----------------------------|
| Plans                       |
|                             |

Sheet Title

| DRAWN BY<br><b>LK</b>     | CHECKED BY |                   | DATE<br>Jan 2024 |   |  |
|---------------------------|------------|-------------------|------------------|---|--|
| SCALE (@ A1) As indicated |            | PROJECT 1<br>1975 | NUMBER           |   |  |
| PL 00                     | 3          |                   |                  | Α |  |