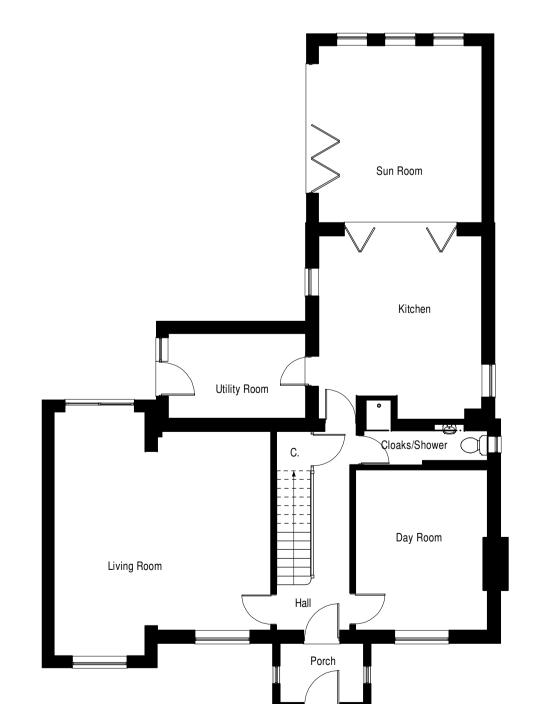

**North West Elevation** 

**Ground Floor Plan** 

First Floor Plan

**North East Elevation** 

Scale Bar - Metres

+44 (0)1473 620660

| 110,000                                        | i   |
|------------------------------------------------|-----|
| Proposed Extension / Alterations               |     |
| The Old Police House, High Road, Great Finbord | ugh |