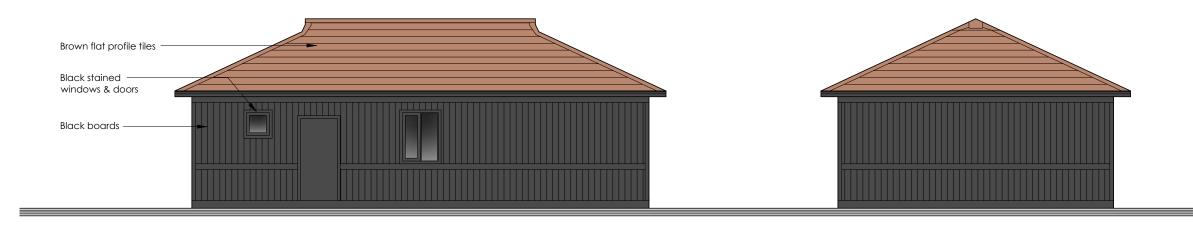

Front Elevation - se

Side Elevation - ne

Rear Elevation - nw

Kitchen Room 1 Room 2 WC Floor Plan (not measured)

scale 1:100

1

2

3

## Client: Trumpington Estates

Project: Conversion of existing recording studio to offices at Buxhall Business Park, Buxhall, IP143DJ

## Drawing: Building 4 Indicative Floor Plan & Elevations - as Existing

| Date: | Mar '24 | Scale: 1:100 at A3 | Drawn: BR |
|-------|---------|--------------------|-----------|
|       |         |                    |           |