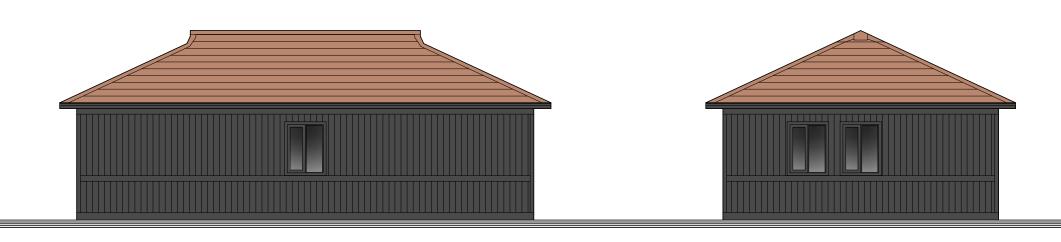

Front Elevation - se

Side Elevation - ne

Rear Elevation - nw

Kitchen Room 1 Room 2 WC Floor Plan (not measured)

scale 1:100

1

2

3

## Client: Trumpington Estates

Project: Conversion of existing recording studio to offices at Buxhall Business Park, Buxhall, IP143DJ

## Drawing: Building 4 Indicative Floor Plan & Elevations - as Existing

| Date: | Mar '24 | Scale: 1:100 at A3 | Drawn: BR |
|-------|---------|--------------------|-----------|
|       |         |                    |           |