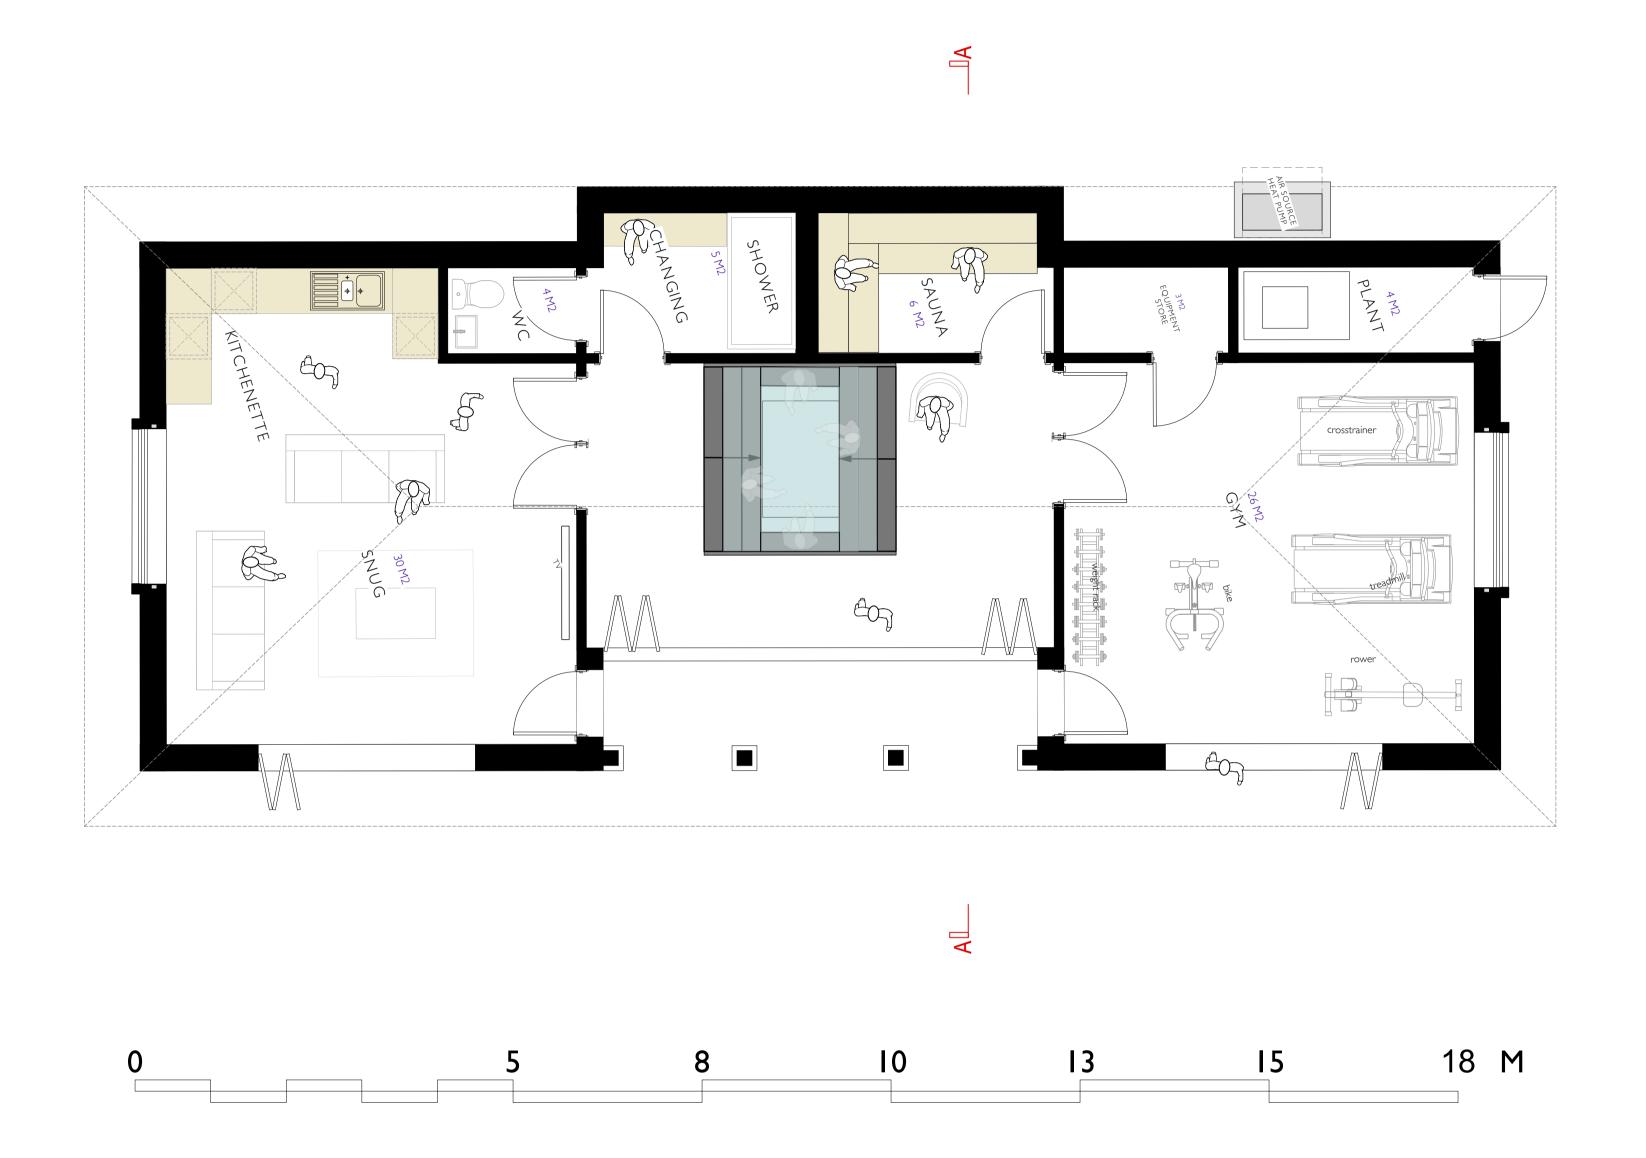

Church Farm Barn
The Street
Thorndon
Suffolk
IP23 7JR
e enquiries@beecharchite

CLIENT

Richard and Penny Ballard

PROJECT
Nether Hall
Pakenham
Bury St Edmunds
Suffolk
IP31 2LG

DRAWING

Proposed GA Plan - Pool Pavilion