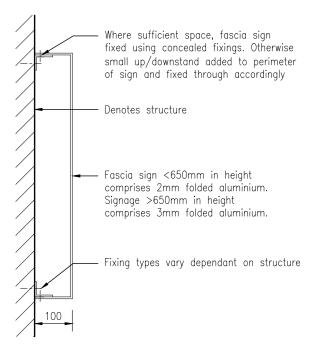

#### Typical Section through Folded Aluminium Tray (1:10)

ascia Sign No.1 and Hoarding Sign to comprise flexface box with nternal LED illumination at 160 cd/m.

Fascia Sign No.2 to comprise folded aluminium panels with internal illumination at 160 cd/m.

emaining signage to comprise reverse applied vinyls.