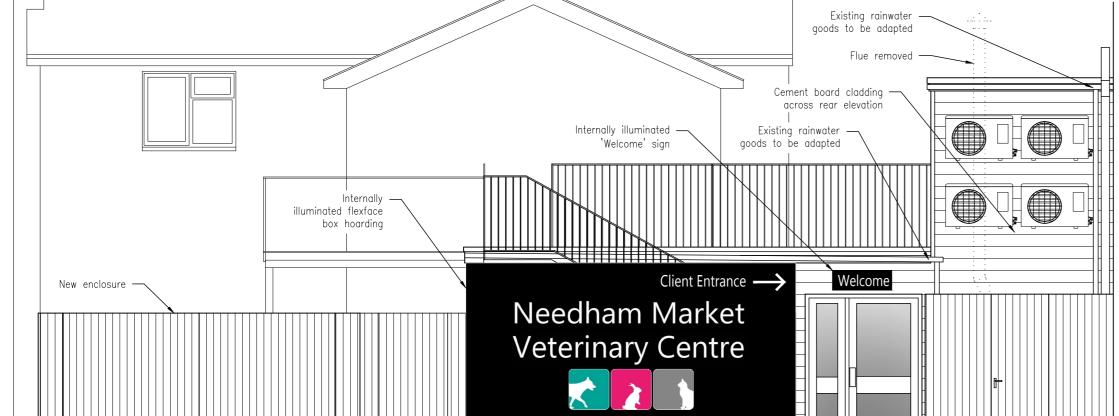

Client

**Parking** 

at Rear

(Picture to be

confirmed)

Proposed Rear Elevation (1:50)

Showing Hoarding / Signage

## Welcome

Proposed Fascia Sign No.2 (1:20)

emaining signage to comprise reverse applied vinyls.