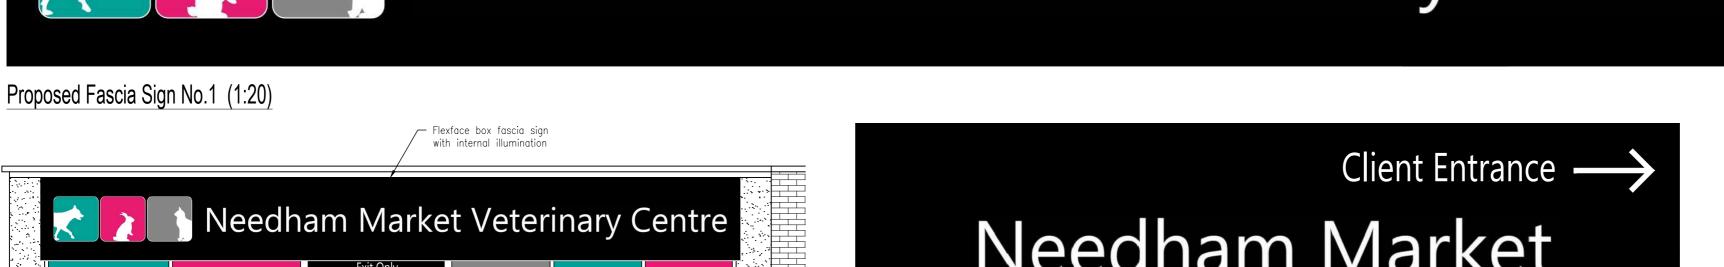

Client

**Parking** 

at Rear

(Picture to be

confirmed)

Proposed Rear Elevation (1:50)

Showing Hoarding / Signage

# Needham Market Veterinary Centre



#### Client Animal Imagery Animal Imagery (Picture to be **Entrance** (Picture to be confirmed) confirmed)



Applied window vinyls









## Welcome

Proposed Fascia Sign No.2 (1:20)



#### Typical Section through Flexface Box (1:10)



#### Typical Section through Folded Aluminium Tray (1:10)

ascia Sign No.1 and Hoarding Sign to comprise flexface box with nternal LED illumination at 160 cd/m.

Fascia Sign No.2 to comprise folded aluminium panels with internal illumination at 160 cd/m.

emaining signage to comprise reverse applied vinyls.

#### PRELIMINARY DRAWING THIS DRAWING IS FOR PRELIMINARY PURPOSES ONLY AND MUST NOT BE READ AS A CONSTRUCTION ISSUE. IT INDICATES DESIGN INTENT ONLY AND IS SUBJECT TO AMENDMENT DURING FINAL **DESIGN DEVELOPMENT.**

T. 01284 723000 E. info@donani.d