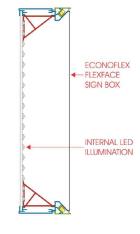

#### Typical Section through Flexface Box (1:10)

#### Typical Section through Folded Aluminium Tray (1:10)

ascia Sign No.1 and Hoarding Sign to comprise flexface box with nternal LED illumination at 160 cd/m.

Fascia Sign No.2 to comprise folded aluminium panels with internal illumination at 160 cd/m.