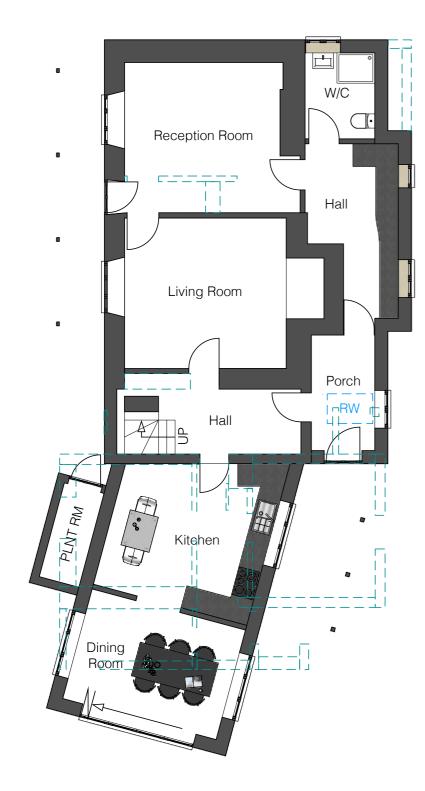

UCTION. DRAWINGS BASED ON NON-DESTRUCTIVE SURVEY ONLY AND THEREFORE FOR GUIDANCE

DRAWINGS TO BE USED IN CONJUNCTION WITH ANY STRUCTURAL ENGINEER'S SPECIFICATIONS AND CALCULATIONS.

ALL DIMENSIONS SHOULD BE VERIFIED ON-SITE PRIOR TO CONSTRUCTION.

ALL CONSTRUCTION WORK AND ALL CONSTRUCTION WORK AND MATERIALS SHOULD COMPLY WITH ANY RELEVANT BRITISH BUILDING STANDARDS INCLUDING BUT NOT LIMITED TO THE BUILDING REGULATIONS APPROVED DOCUMENTS AND LOCAL FIRE SERVICE GUIDANCE.

COPYRIGHT: ALL RIGHTS RESERVED. DESIGN AND CONTENT CONTAINED IN THIS DOCUMENT MUST NOT BE REPRODUCED WITHOUT PERMISSION.



First Floor Plan. Scale 1:100





Roof Plan. Scale 1:200

| 1:500 | 0 m | 25m | 50m |
|-------|-----|-----|-----|
| 1:200 | 0 m | 10m | 20m |
| 1:100 | 0m  | 5m  | 10m |
|       |     |     |     |



Ground Floor Plan. Scale 1:100