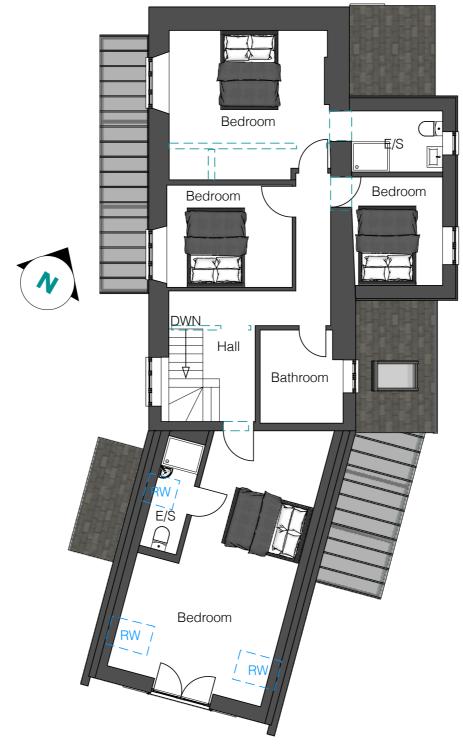

COPYRIGHT: ALL RIGHTS RESERVED. DESIGN AND CONTENT CONTAINED IN THIS DOCUMENT MUST NOT BE REPRODUCED WITHOUT PERMISSION.

First Floor Plan. Scale 1:100

Roof Plan. Scale 1:200

| 1:500 | 0 m | 25m | 50m |
|-------|-----|-----|-----|
| 1:200 | 0 m | 10m | 20m |
| 1:100 | 0m  | 5m  | 10m |
|       |     |     |     |