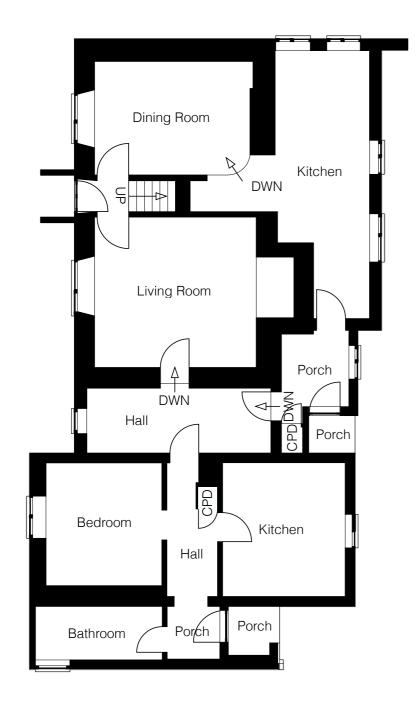

RIOR TO CONSTRUCTION. DRAWINGS BASED ON NON-DESTRUCTIVE SURVEY ONLY AND THEREFORE FOR GUIDANCE PURPOSES ONLY.

DRAWINGS TO BE USED IN CONJUNCTION WITH ANY STRUCTURAL ENGINEER'S SPECIFICATIONS AND CALCULATIONS.

ALL DIMENSIONS SHOULD BE VERIFIED ON-SITE PRIOR TO CONSTRUCTION.

ALL CONSTRUCTION WORK AND ALL CONSTRUCTION WORK AND MATERIALS SHOULD COMPLY WITH ANY RELEVANT BRITISH BUILDING STANDARDS INCLUDING BUT NOT LIMITED TO THE BUILDING REGULATIONS APPROVED DOCUMENTS AND LOCAL FIRE SERVICE GUIDANCE.

COPYRIGHT: ALL RIGHTS RESERVED. DESIGN AND CONTENT CONTAINED IN THIS DOCUMENT MUST NOT BE REPRODUCED WITHOUT PERMISSION.



First Floor Plan. Scale 1:100





| 1:500 | 0m | 25m | 50m |
|-------|----|-----|-----|
| 1:200 | 0m | 10m | 20m |
| 1:100 | 0m | 5m  | 10m |
|       |    |     |     |





Ground Floor Plan. Scale 1:100