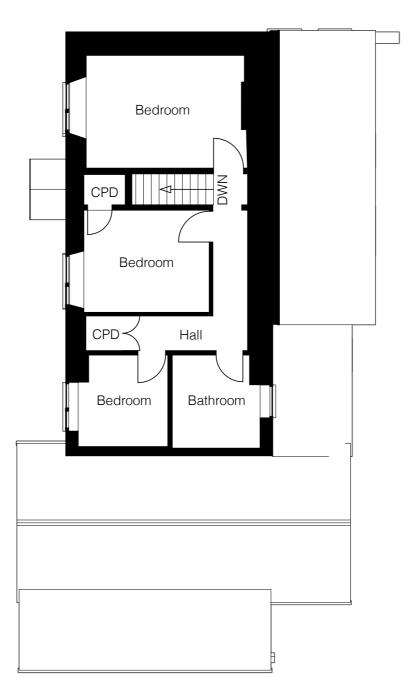

COPYRIGHT: ALL RIGHTS RESERVED. DESIGN AND CONTENT CONTAINED IN THIS DOCUMENT MUST NOT BE REPRODUCED WITHOUT PERMISSION.

First Floor Plan. Scale 1:100

| 1:500 | 0m | 25m | 50m |
|-------|----|-----|-----|
| 1:200 | 0m | 10m | 20m |
| 1:100 | 0m | 5m  | 10m |
|       |    |     |     |