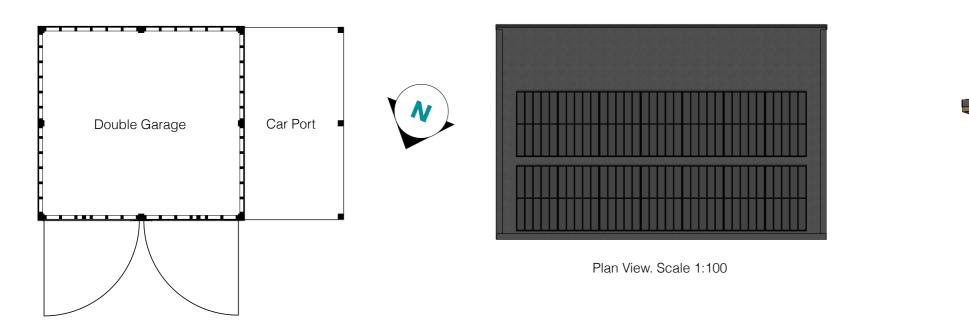

North West Elevation. Scale 1:100

North East Elevation. Scale 1:100

South West Elevation. Scale 1:100

South East Elevation. Scale 1:100

Floor Plan. Scale 1:100

1:500 0m 1:200 0m 1:100 0m

Revision Date: February 22, 2024

Project Extension / Alteration Talaton Name: Watton Address: Moor Farmhouse, Talaton, Exeter, EX5 2RF.

SCALE DRAWINGS FOR PLANNING PURPOSES ONLY, DISCREPANCIES, ERRORS AND OMISSIONS SHOULD BE ERRORS AND OMISSIONS SHOULD BE REPORTED. WHERE WORKS INVOLVE AN EXISTING BUILDING, ALL FLOOR LEVELS, WALL PLUMB/SQUARE/TRUE SHOULD BE CHECKED AND OTHER STRUCTURAL ELEMENTS SHOULD BE UNCOVERED PRIOR TO CONSTRUCTION. DRAWINGS DAOED ON NON DESTRUCTION. DRAWINGS BASED ON NON-DESTRUCTIVE SURVEY ONLY AND THEREFORE FOR GUIDANCE PURPOSES ONLY.