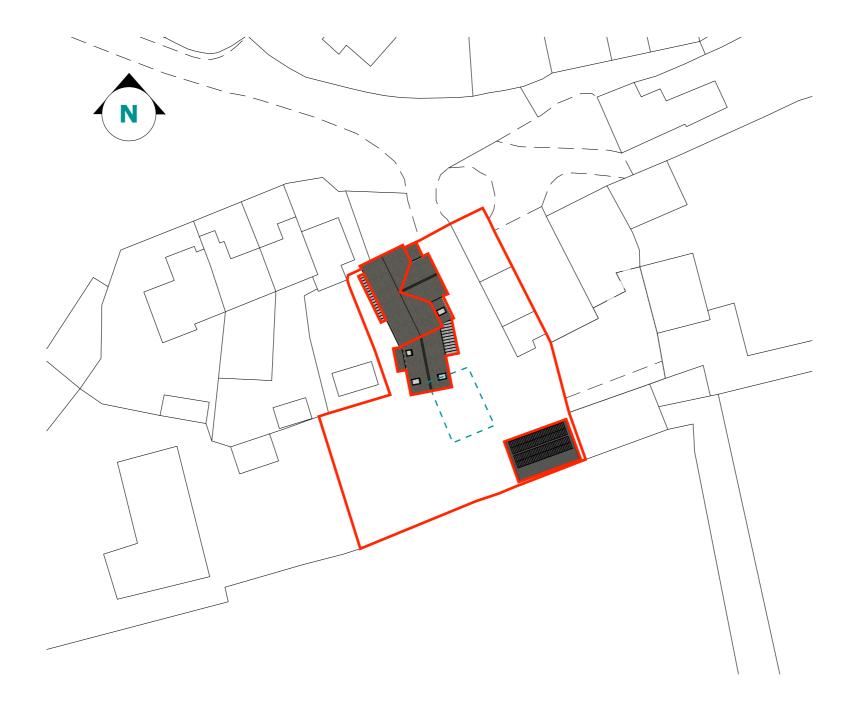

Site Plan. Scale 1:500

Revision Date: February 22, 2024

Dalton-Aram Planning Ltd 14 Seafield Rd, Seaton, EX12 2QS. tel: (01297) 23261 email: kate@daltonaramplanning.co.uk

Drawn By: Scale: Paper Size: Page: Document ID: App. Ref: Revision:

Peter Selhurst 1:500 A3 LANDSCAPE 1 OF 1 SP500 N/A 1.2

Project Extension / Alteration Talaton Name: Watton Address: Moor Farmhouse, Talaton, Exeter, EX5 2RF.

SCALE DRAWINGS FOR PLANNING PURPOSES ONLY, DISCREPANCIES, ERRORS AND OMISSIONS SHOULD BE ERRORS AND OMISSIONS SHOULD BE REPORTED. WHERE WORKS INVOLVE AN EXISTING BUILDING, ALL FLOOR LEVELS, WALL PLUMB/SQUARE/TRUE SHOULD BE CHECKED AND OTHER STRUCTURAL ELEMENTS SHOULD BE UNCOVERED PRIOR TO CONSTRUCTION. DRAWINGS BASED ON NON-DESTRUCTIVE SURVEY ONLY AND THEREFORE FOR GUIDANCE PURPOSES ONLY PURPOSES ONLY.