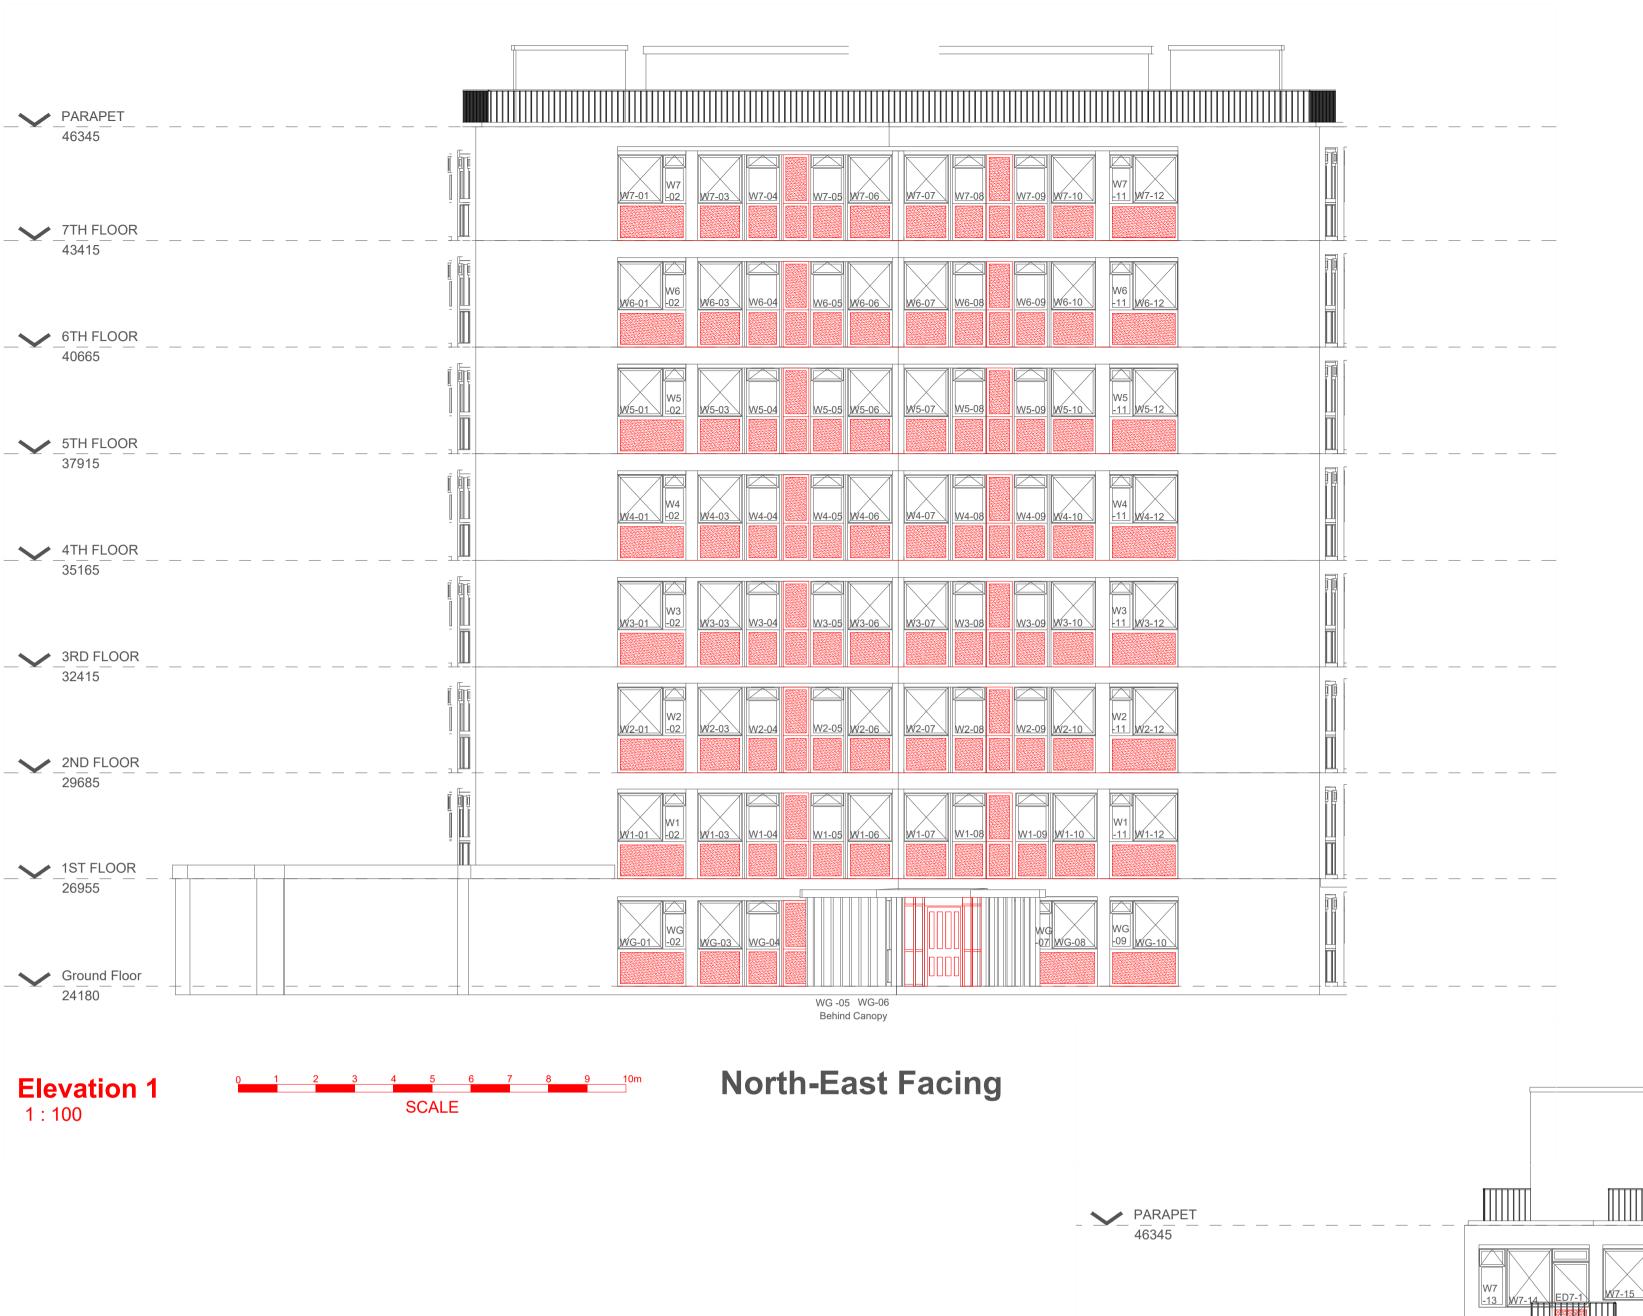

# Nayland House - External **Insulated Panels - Proposed Front** & Left Elevations

## Key

W# - # = Window (Floor No.) - Reference No.

ED# - # = External Door (Floor No.) -Reference No.

Proposed Insulated Aluminum Composite Panels - (A2-s1-d0 Compliant)

- THIS DOCUMENT IS COPYRIGHT OF THE ORIGINATOR AND MUST BE TREATED AS
- THIS DOCUMENT MUST NOT BE ALTERED, REPRODUCED OR DISTRIBUTE WITHOUT PRIOR WRITTEN CONSENT OF THE ORIGINATOR
- THIS DOCUMENT MUST NOT BE ALTERED THE ORIGINATOR ACCEPTS NO
- RESPONSIBILITY FOR ANY DISCREPANCIES ARISING AS A RESULT OF THE ORIGINATORS INFORMATION BEING ALTERED BY OTHERS
- ANY DISCREPANCY MUST BE REPORTED TO THE ORIGINATOR DO NOT SCALE THIS DOCUMENT - USE FIGURED DIMENSIONS ONLY ALL DIMENSIONS MUST BE CHECKED ON SITE PRIOR TO COMMENCEMENT OF ANY
- DOCUMENTS PRODUCED BY THE ORIGINATOR AND OTHER PROJECT DISCIPLINES THE ORIGINATOR ACCEPTS NO RESPONSIBILITY FOR THE ACCURACY OF BACKGROUND INFORMATION PRODUCED BY THIRD PARTIES - THIS MUST BE
- TREATED AS INDICATIVE ONLY USERS OF THIS DOCUMENT ARE RESPONSIBLE FOR CHECKING WHICH REVISIO
- DRAWING IS FOR REFERENCE PURPOSES ONLY THE ORIGINATOR WILL ACCEPT
- BELIEVED TO BE RELIABLE. THE ORIGINATOR ASSUMES NO RESPONSIBILITY FOR THE ACCURACY OF THIS "RECORD" OR "AS BUILT" DOCUMENT OR FOR ANY RESULT OF INCORRECT INFORMATION PROVIDED TO THE ORIGINATOR. THOSE RELYING ON THE "RECORD" OR "AS BUILT" DOCUMENT ARE ADVISED TO OBTAIN INDEPENDENT VERIFICATION OF ITS ACCURACY

IN ASSOCIATION WITH:

SE6 2TQ

STATUS:

REV DESCRIPTION

ORIGINATOR:

NAYLAND HOUSE **BROMLEY ROAD** LONDON

PROPOSED ELEVATION 1 & **ELEVATION 2** 

DRAWN BY: SCALE: 1:100 @ A1 CHECKED BY: DATE: 11/10/2022

**PLANNING** 

PROJECT: ORG: ZONE: LEVEL: TYPE: ROLE: NUMBER: REV:

5014492 RDG | Z01 | XX | EL | B | 0111

**South-East Facing**