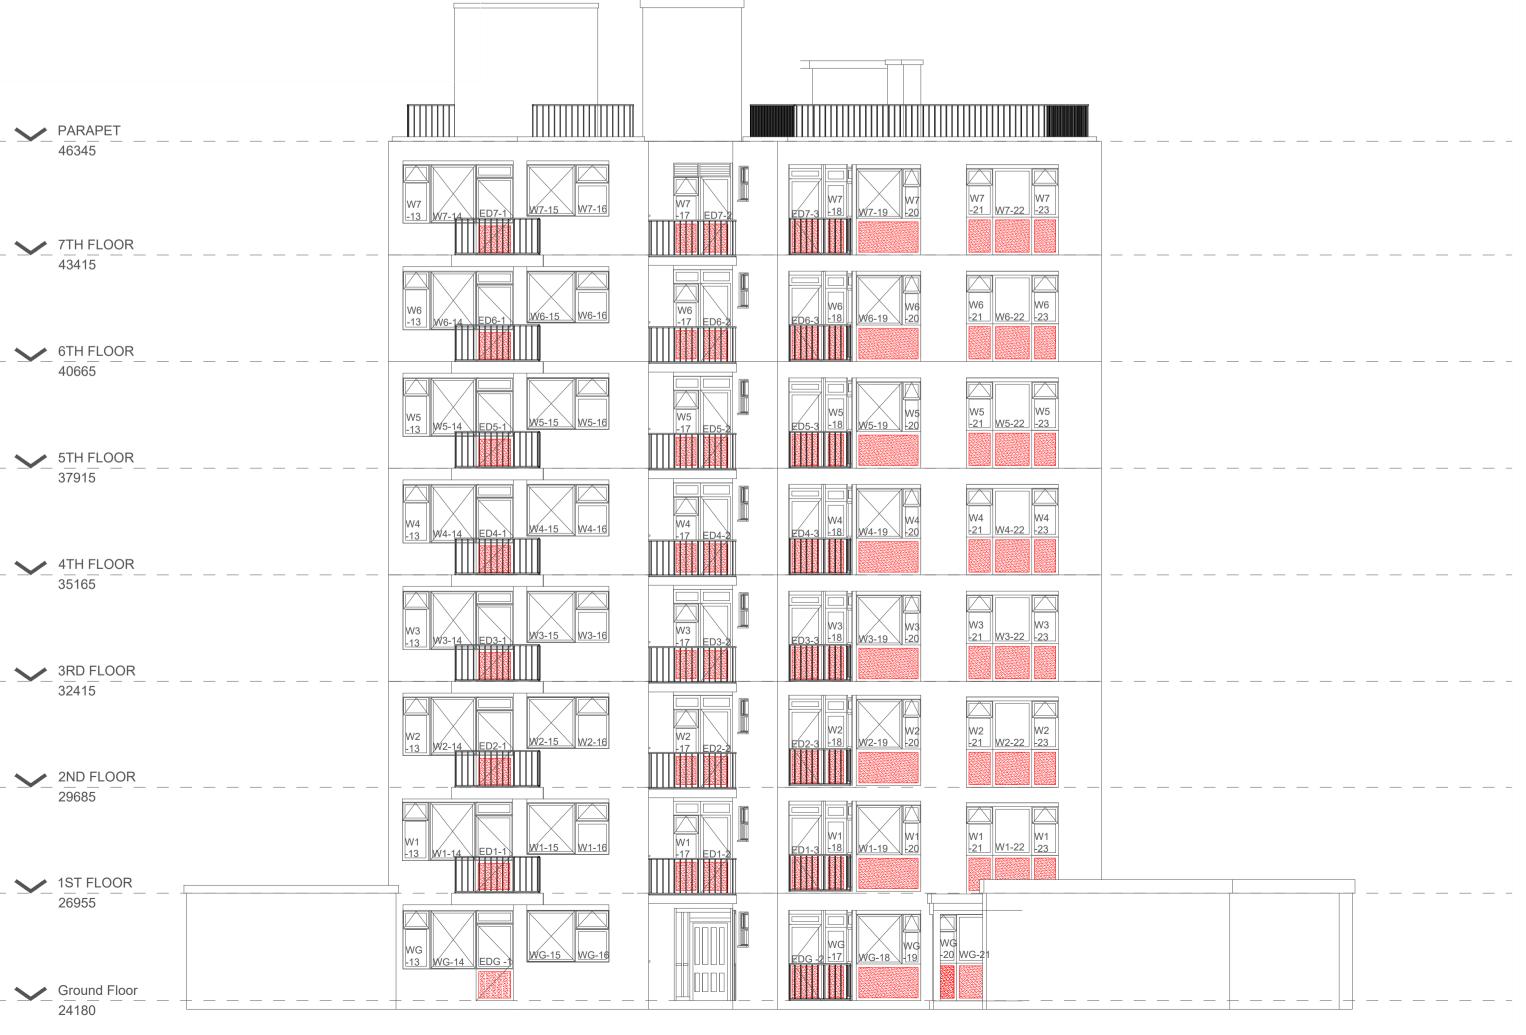

**Elevation 2** 

# Nayland House - External **Insulated Panels - Proposed Front** & Left Elevations

## Key

W# - # = Window (Floor No.) - Reference No.

ED# - # = External Door (Floor No.) -Reference No.

Proposed Insulated Aluminum Composite Panels - (A2-s1-d0 Compliant)

- THIS DOCUMENT IS COPYRIGHT OF THE ORIGINATOR AND MUST BE TREATED AS
- THIS DOCUMENT MUST NOT BE ALTERED, REPRODUCED OR DISTRIBUTE WITHOUT PRIOR WRITTEN CONSENT OF THE ORIGINATOR
- THIS DOCUMENT MUST NOT BE ALTERED THE ORIGINATOR ACCEPTS NO
- RESPONSIBILITY FOR ANY DISCREPANCIES ARISING AS A RESULT OF THE ORIGINATORS INFORMATION BEING ALTERED BY OTHERS
- ANY DISCREPANCY MUST BE REPORTED TO THE ORIGINATOR DO NOT SCALE THIS DOCUMENT - USE FIGURED DIMENSIONS ONLY ALL DIMENSIONS MUST BE CHECKED ON SITE PRIOR TO COMMENCEMENT OF ANY
- DOCUMENTS PRODUCED BY THE ORIGINATOR AND OTHER PROJECT DISCIPLINES THE ORIGINATOR ACCEPTS NO RESPONSIBILITY FOR THE ACCURACY OF BACKGROUND INFORMATION PRODUCED BY THIRD PARTIES - THIS MUST BE
- TREATED AS INDICATIVE ONLY USERS OF THIS DOCUMENT ARE RESPONSIBLE FOR CHECKING WHICH REVISIO
- DRAWING IS FOR REFERENCE PURPOSES ONLY THE ORIGINATOR WILL ACCEPT
- BELIEVED TO BE RELIABLE. THE ORIGINATOR ASSUMES NO RESPONSIBILITY FOR THE ACCURACY OF THIS "RECORD" OR "AS BUILT" DOCUMENT OR FOR ANY RESULT OF INCORRECT INFORMATION PROVIDED TO THE ORIGINATOR. THOSE RELYING ON THE "RECORD" OR "AS BUILT" DOCUMENT ARE ADVISED TO OBTAIN INDEPENDENT VERIFICATION OF ITS ACCURACY

IN ASSOCIATION WITH:

SE6 2TQ

STATUS:

REV DESCRIPTION

ORIGINATOR:

NAYLAND HOUSE **BROMLEY ROAD** LONDON

PROPOSED ELEVATION 1 & **ELEVATION 2** 

DRAWN BY: SCALE: 1:100 @ A1 CHECKED BY: DATE: 11/10/2022

**PLANNING** 

PROJECT: ORG: ZONE: LEVEL: TYPE: ROLE: NUMBER: REV:

5014492 RDG | Z01 | XX | EL | B | 0111

**South-East Facing**