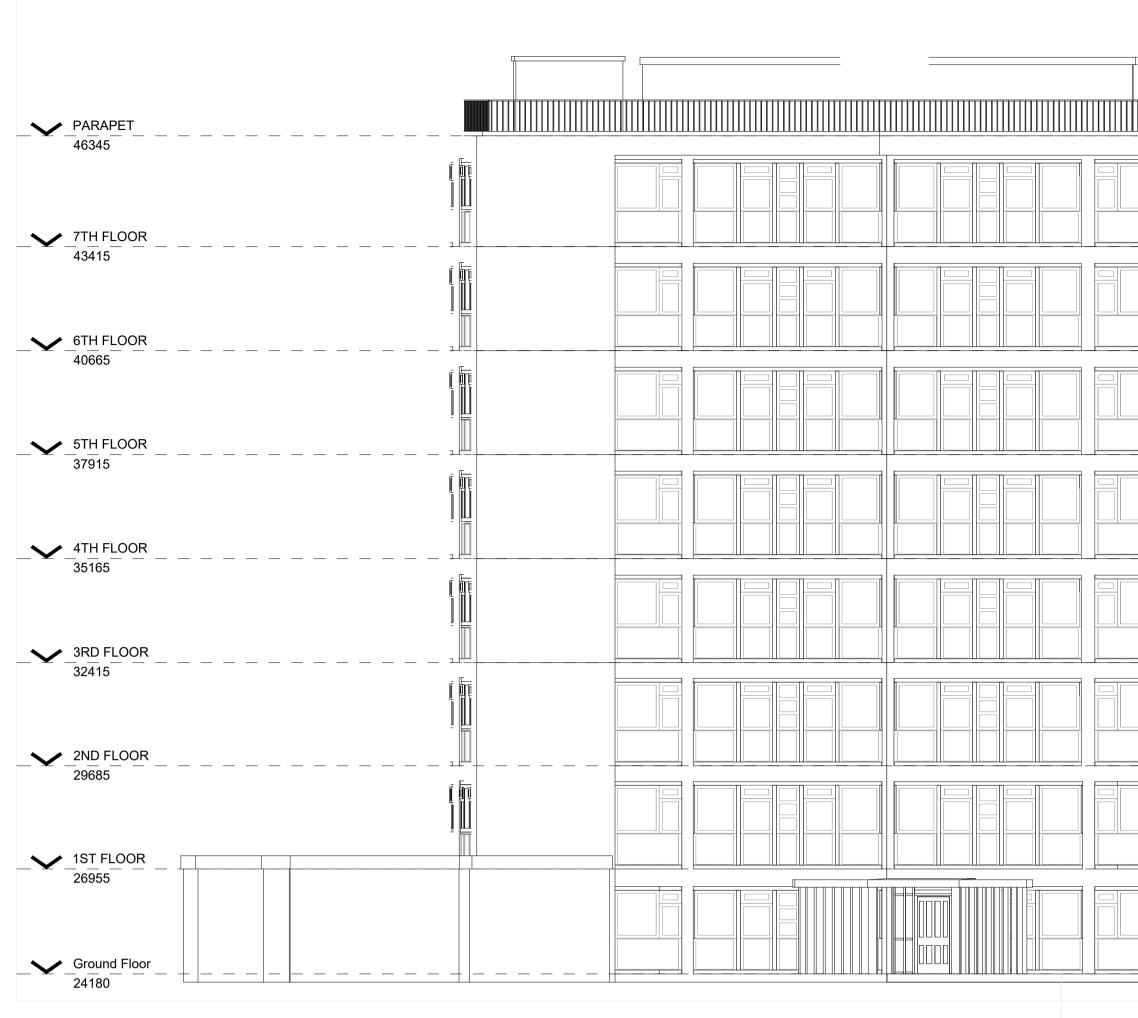

## Elevation 2

| PARAPET           |  |  |
|-------------------|--|--|
| 7TH FLOOR         |  |  |
| 6TH FLOOR         |  |  |
| 5TH FLOOR         |  |  |
| 4 <u>TH FLOOR</u> |  |  |
| 3RD FLOOR         |  |  |
| 2ND FLOOR         |  |  |
| 1ST FLOOR         |  |  |
| Ground Floor      |  |  |