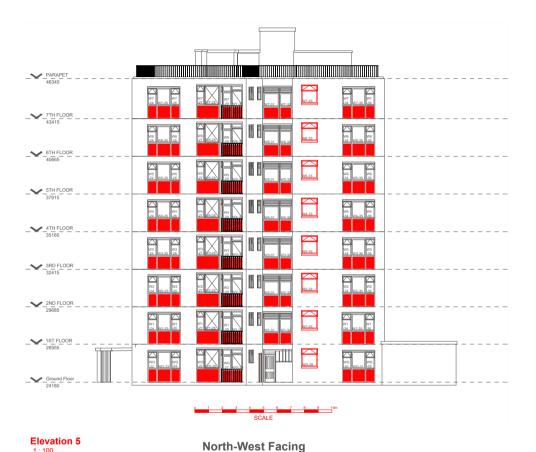

## **Nayland House - External Insulated Panels - Proposed Right Elevation**

## Key

W# - # = Window (Floor No.) - Reference No.

ED# - # = External Door (Floor No.) -Reference No.

Proposed Insulated Aluminum Composite Panels - (A2-s1-d0 Compliant)

DISCLAIMER NOTES:

- CONFIDENTIAL
  THIS DOCUMENT MUST NOT BE ALTERED, REPRODUCED OR DISTRIBUTED

PHOENIX COMMUNITY HOUSING

NAYLAND HOUSE BROMLEY ROAD LONDON SE6 2TQ

PROPOSED ELEVATION 5

1:100 @ A1

PROJECT: ORG: ZONE: LEVEL: TYPE: ROLE: NUMBER & 5014492 RDG Z01 XX EL B 0113

PLANNING