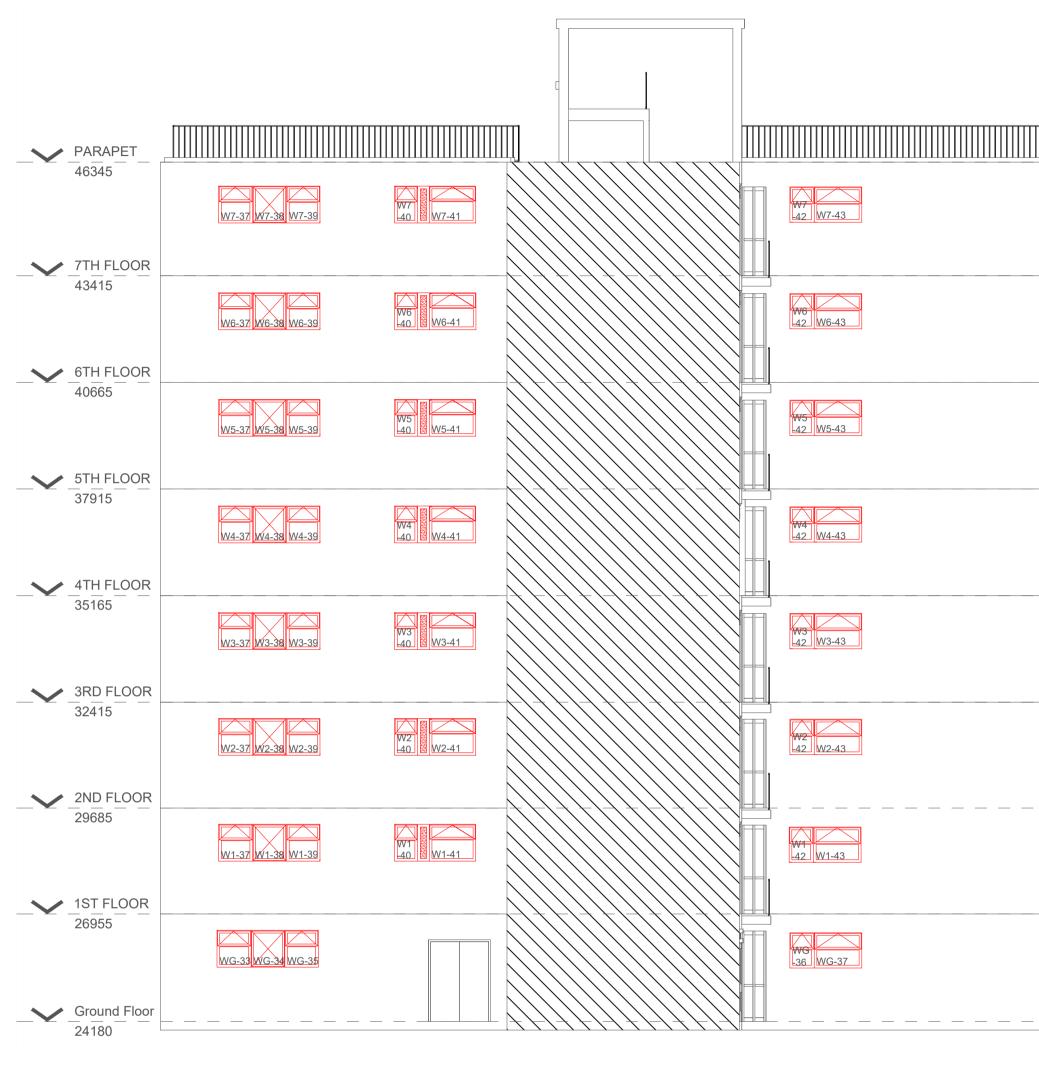

Nayland House - External Windows & Doors - Proposed **Rear Elevation** 

**Elevation 4** 1:100

**South-West Facing** 

\_ \_ \_ \_

## Key

W# - # = Window (Floor No.) - Reference No.

ED# - # = External Door (Floor No.) -Reference No.

Proposed Powder-Coated Aluminum Framed External Window / Door System

Proposed Insulated Aluminum Composite Panels - (A2-s1-d0 Compliant)