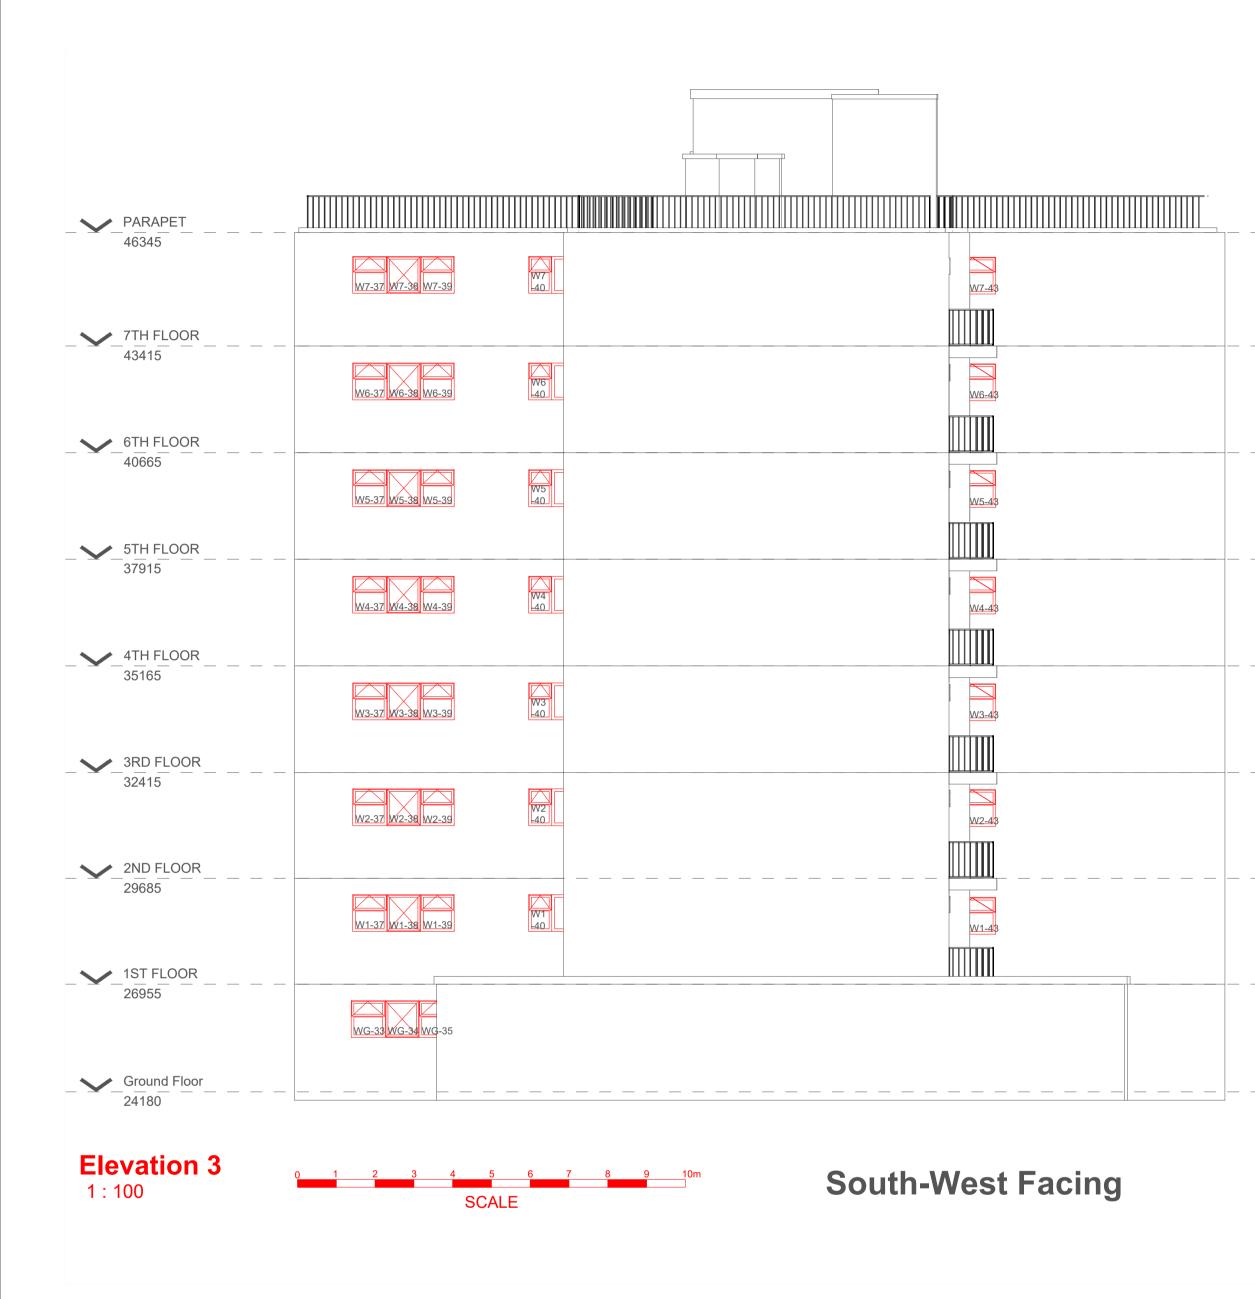

Nayland House - External Windows & Doors - Proposed **Rear Elevation** 

**Elevation 4** 1:100

**South-West Facing** 

\_ \_ \_ \_

## Key

W# - # = Window (Floor No.) - Reference No.

ED# - # = External Door (Floor No.) -Reference No.

Proposed Powder-Coated Aluminum Framed External Window / Door System

Proposed Insulated Aluminum Composite Panels - (A2-s1-d0 Compliant)