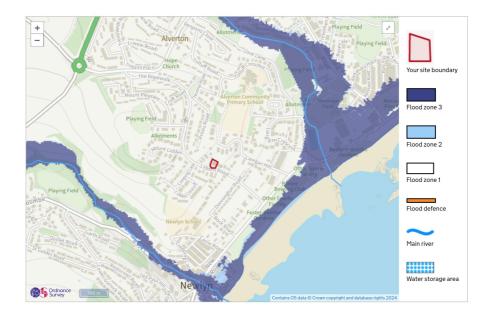

Risk from rivers or the sea: The site is located within Flood Zone 1 as shown in the map below. The site also has a very low potential for any flooding from rivers and sea as indicated in the map below.